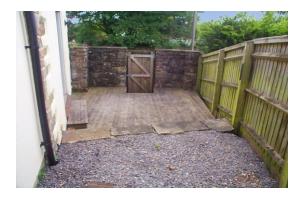

**REAR COURTYARD:** The property is accessed via an electronic wrought iron gate vehicular access and security personal access on to cobbled driveway. Rear garden has decking for low maintenance with a light and cold water supply, has personal gate access and parking space.