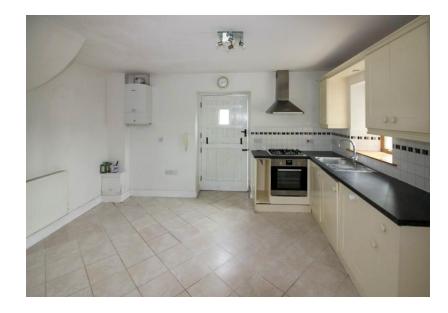

# KITCHEN / DINING ROOM: 13' 3" x 13' 3" (4.04m x 4.04m)

Attractive cream coloured base and eye level storage units, incorporating Hotpoint fitted electric oven, four ring gas hob and extractor hood, fitted Hotpoint dishwasher, automatic washing machine, worktop space incorporating single drainer 1½ stainless steel sink unit with hot and cold tap over, tiled splash backs, wall mounted Bosh gas fired Combi boiler (hot water and central heating), ceiling mounted spotlights, ceramic tiled floor, radiator, window to side and half glazed door to front.