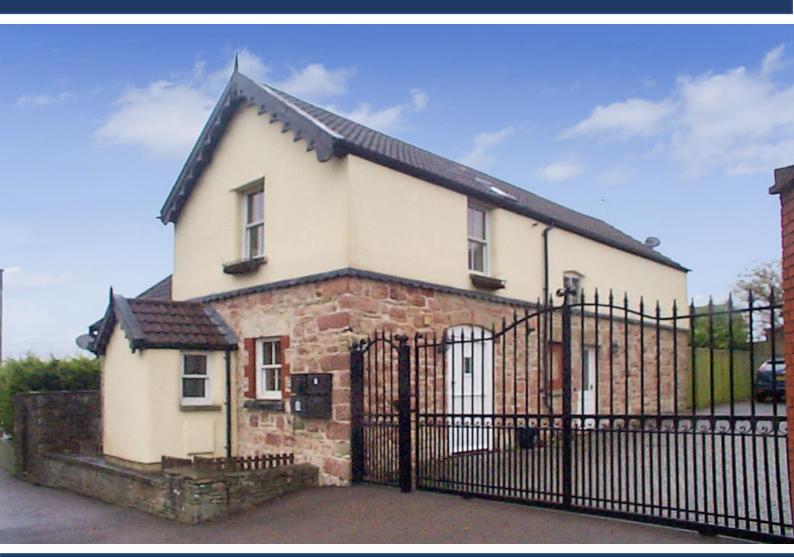

## 1 STABLE MEWS, , LORDS HILL, COLEFORD, GL16 8BG

- GAS FIRED CENTRAL HEATING
- GARDEN
- WALKING DISTANCE TO TOWN CENTRE
- DOUBLE GLAZING
- PARKING FOR ONE VEHICLE
- IDEAL FIRST TIME BUY OR INVESTMENT PROPERTY

# A ONE BEDROOM SEMI DETACHED COTTAGE SITUATED IN A GATED MEWS CLOSE TO THE TOWN CENTRE

**REAR COURTYARD:** The property is accessed via an electronic wrought iron gate vehicular access and security personal access on to cobbled driveway. Rear garden has decking for low maintenance with a light and cold water supply, has personal gate access and parking space.