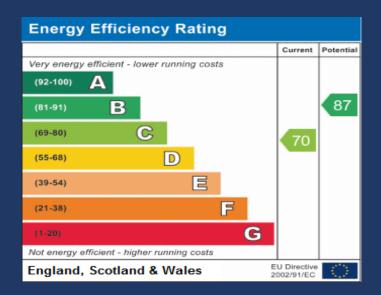

eway. Rear garden has decking for low maintenance with a light and cold water supply, has personal gate access and parking space.







DIRECTIONS: FROM OUR COLEFORD OFFICE, TAKE THE 3RD EXIT OFF THE CLOCK TOWER TO THE TRAFFIC LIGHTS AND TURN RIGHT. THE PROPERTY CAN BE FOUND ON YOUR LEFT HAND SIDE APPROXIMATELY 500 YARDS UP WITH A FOR SALE BOARD.

IMPORTANT INFORMATION: All measurements are approximate. We have not tested any fittings, appliances or services within this property and cannot verify them to be in working order or within the Vendor/s ownership. We have not verified the tenure of the property, the type of construction or the condition thereof. Intending Purchasers should make appropriate enquiries through their own solicitor and surveyor etc., prior to exchange of contracts.