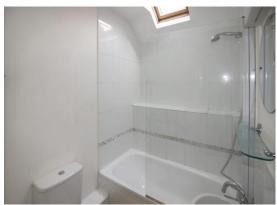

**BATHROOM:** Three piece suite comprising of panelled bath with shower via mixer taps, Close coupled W.C, pedestal wash hand basin, strip light and shaver point, extractor fan, tiled splash backs, ladder radiator, ceramic tiled floor, Velux roof light to front.