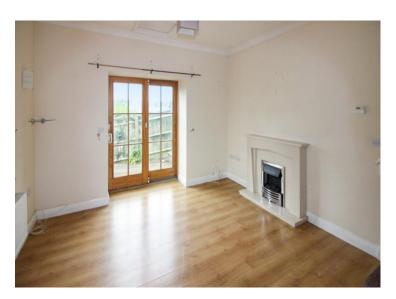

**LIVING ROOM:** 15' 0" x 11' 6" (4.57m x 3.50m), Feature fireplace with wooden surround and mantle over and raised hearth insert, television and telephone points, coved ceiling, wall lights, radiator, feature wood laminate floor, access to loft space, window to side and sliding patio door to rear.