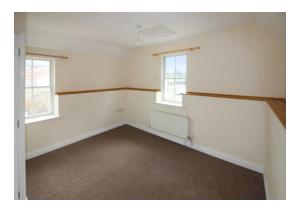

**CLOAKROOM:** Close coupled W.C, pedestal wash hand basin with hot and cold taps over, tiled splash backs, radiator, ceramic tiled floor and window to front.

STAIRS TO FIRST FLOOR GALLERIED BEDROOM: 11' 6" x 10' 2" (3.50m x 3.10m), narrowing to 8'10 With television and telephone points, display shelving, radiator, windows to front and side and Velux roof light to rear.