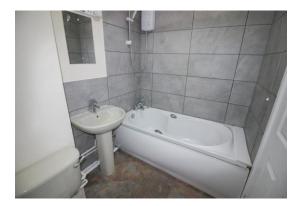

**BEDROOM:** 9' 6" x 8' 0" (2.89m x 2.44m), Double wardrobe with sliding doors, wall mounted electric very smart room heater and double glazed window to rear.

**BATHROOM:** Three piece suite comprising panelled bath with Triton shower over, close coupled WC, pedestal wash hand basin, sliding door to airing cupboard with shelf and hot water tank with electric emersion.