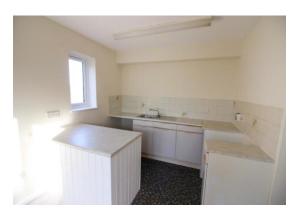

### ACCOMMODATION:

LIVING ROOM/KITCHEN: 15' 8" x 12' 5" (4.77m x 3.78m) narrowing to 9'4 Range of base storage units with work top surfaces incorporating single drainer stainless steel sink unit with hot and cold taps over, tiled splashbacks, electric cooker point, plumbing for automatic washing machine, breakfast bar, and recess for fridge etc with power point and double glazed window to side. Living area - Wall mounted electric very smart room heater and double glazed window to rear.