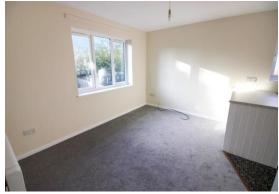

**BEDROOM:** 9' 6" x 8' 0" (2.89m x 2.44m), Double wardrobe with sliding doors, wall mounted electric very smart room heater and double glazed window to rear.

**BATHROOM:** Three piece suite comprising panelled bath with Triton shower over, close coupled WC, pedestal wash hand basin, sliding door to airing cupboard with shelf and hot water tank with electric emersion.