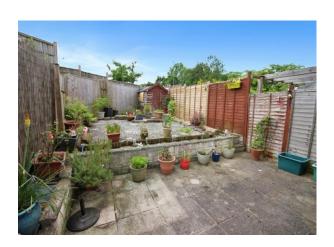

**Outside:** Enclosed garden to the rear with patio and low maintenance garden and one car parking space.

Services: All main services connected to the property. The heating system and services where applicable have not been tested