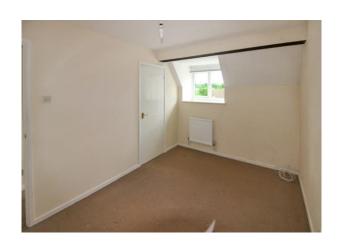

Bedroom: 13' 0" x 9' 0" (3.96m x 2.74m), Radiator, fitted single wardrobe and window to front.

**Shower Room:** White three-piece suite with Triton tandem shower cubicle, close couple W.C, pedestal wash hand basin, radiator, airing cupboard with wall mounted gas fired boiler (hot water and central heating), window to rear.