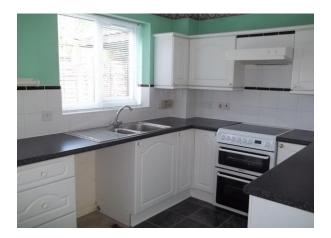

#### **ACCOMMODATION**

**Reception:** Door to front.

**Living Room: 14' x 11** with stairs to first floor, radiator and window to front. Glass panel door to:

**Kitchen:** 11' 0" x 7' 9" (3.35m x 2.36m), Range of base and eye level storage units, work top space incorporating single drainer 1½ stainless steel sink unit with hot and cold swivel tap over, cooker point, extractor hood, plumbing for automatic washing machine, tiled splash backs, textured ceiling, radiator, wood laminate flooring, window and door to rear.