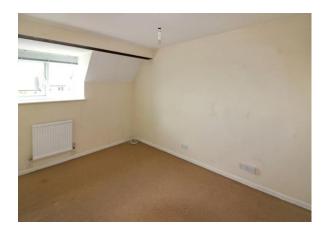

Bedroom: 13' 0" x 9' 0" (3.96m x 2.74m), Radiator, fitted single wardrobe and window to front.

**Shower Room:** White three-piece suite with Triton tandem shower cubicle, close couple W.C, pedestal wash hand basin, radiator, airing cupboard with wall mounted gas fired boiler (hot water and central heating), window to rear.