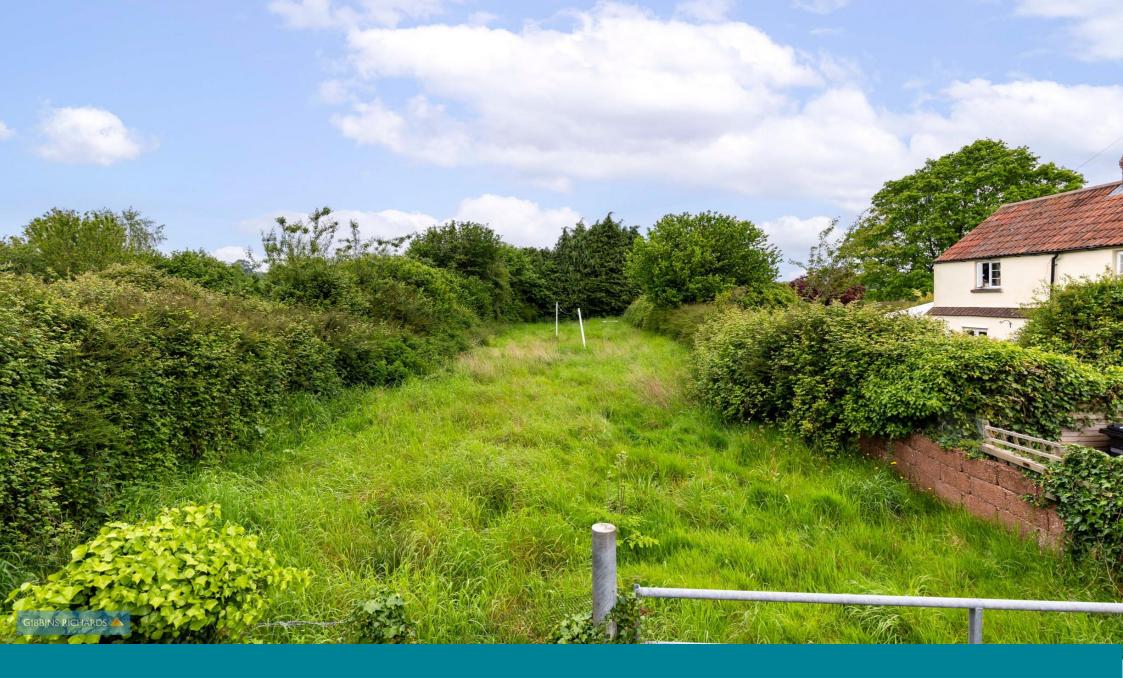

The Building Plot, Butts Way, Taunton, Milverton, TA4 1LY £180,000

Located in the ever popular village of Milverton, to the west of Taunton and the north of Wellington, this building plot has planning permission for a detached two bedroomed bungalow. This would make an ideal new build project, the likes of which, are seldom available in and around Milverton. The building plot also comes with three garages along with existing driveway, providing right of way to the plot.