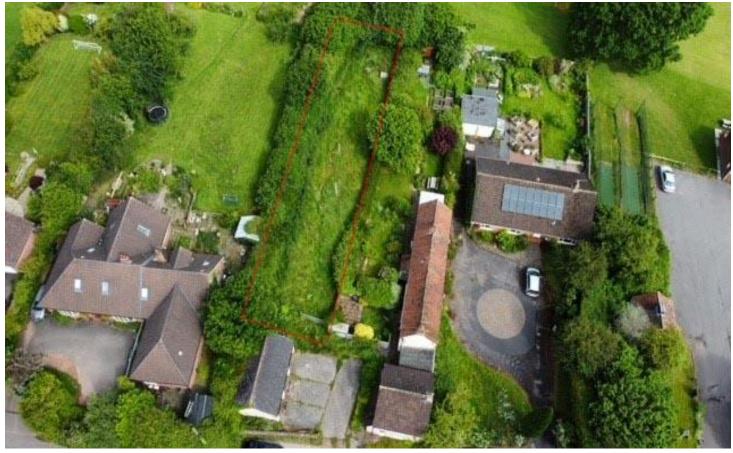

The Building Plot, Butts Way, Taunton, Milverton, TA4 1LY £180,000

Located in the ever popular village of Milverton, to the west of Taunton and the north of Wellington, this building plot has planning permission for a detached two bedroomed bungalow. This would make an ideal new build project, the likes of which, are seldom available in and around Milverton. The building plot also comes with three garages along with existing driveway, providing right of way to the plot.