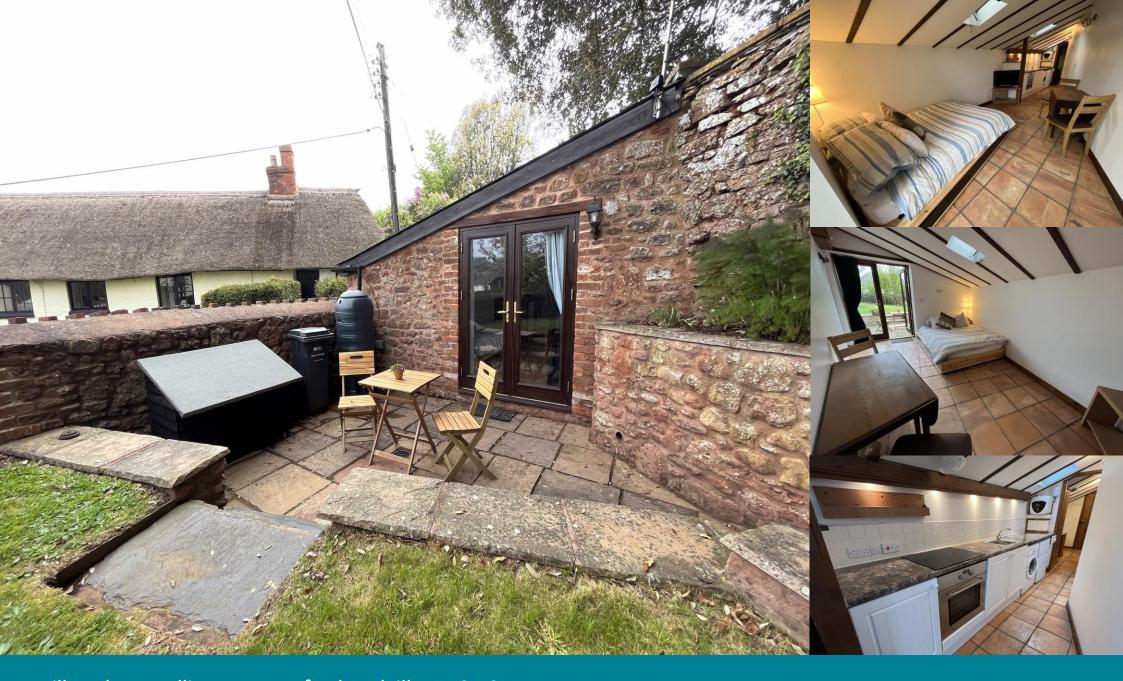

Hill Bothy , Wellington, Langford Budville, TA21 ORD Monthly Rental Of £575

A beautifully presented, studio annexe in the desirable village location of Langford Budville. The property boasts a quaint patio and lawned garden along with driveway parking for one car. The property can be offered part furnished. In brief the accommodation comprises of reception/bedroom area, through to gallery kitchen - supplied with white goods, through to a useful dressing area finally leading into modern bathroom. EPC - D

Large Studio

Attractive Garden

Village Location

**Driveway Parking** 

**Underfloor Heating** 

Can be part furnished

EPC- D

Council tax band - B