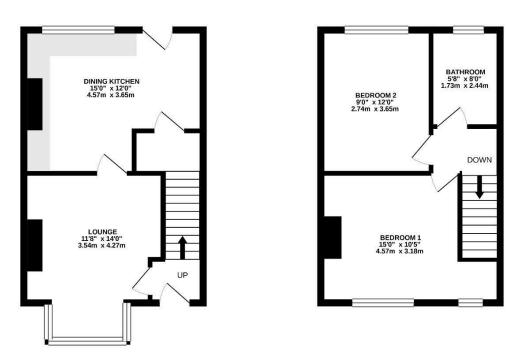

# HARDISTY AND CO

GROUND FLOOR 352 sq.ft. (32.7 sq.m.) approx.

1ST FLOOR 337 sq.ft. (31.3 sq.m.) approx.

This computer generated floor plan is intended as a general guide to the layout and design of the property. It is not to scale and should not be relied upon for dimensions, which are only approximate and rounded to either the nearest tenth of a metre or six inches.