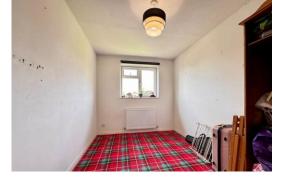

BEDROOM ONE 12' 1"  $\times$  10' (3.68m  $\times$  3.05m) + recess. Two double glazed windows to front aspect, radiator, fitted wardrobe, over stairs airing cupboard.

BEDROOM TWO 12' x 7' 9" (3.66m x 2.36m) Double glazed window to rear aspect, radiator, textured ceiling.