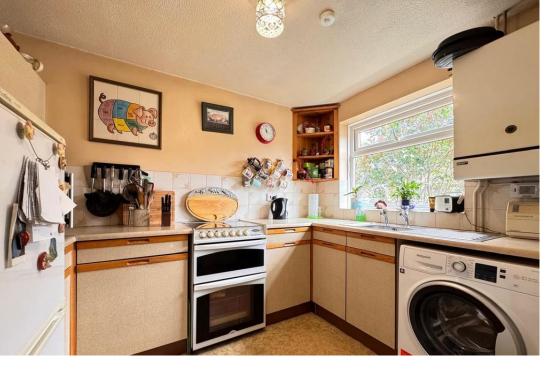

ENTRANCE PORCH Glazed entrance door, windows to front and side aspects, obscure glazed door to:

ENTRANCE HALL Textured ceiling, stairs to first floor, wood effect laminated flooring, radiator.

KITCHEN 9' 7" x 7' 1" (2.92 m x 2.16 m) Double glazed window to front aspect, radiator, wall mounted gas boiler, fitted base and wall units, stainless steel sink unit, tiled splashbacks.