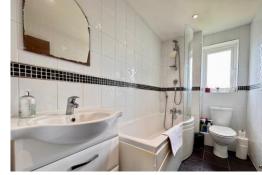

BATHROOM 8' 8" x 5' 6" (2.64m x 1.68m) Obscure double glazed window to rear aspect, smooth ceiling with inset downlighters, heated towel rail, panelled bath with mixer taps, shower attachment and shower over, dose coupled WC, vanity wash hand basin, tiled walls and floor.