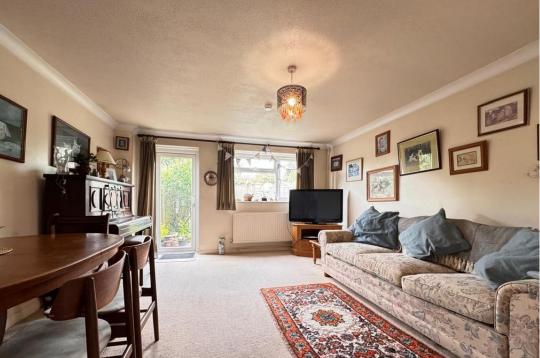

LOUNGE/DINER 14' 6" x 13' 4" (4.42m x 4.06m) Double glazed door to rear garden, double glazed window to rear aspect, radiator, textured and coved ceiling.

FIRST FLOOR LANDING Textured ceiling, loft access.