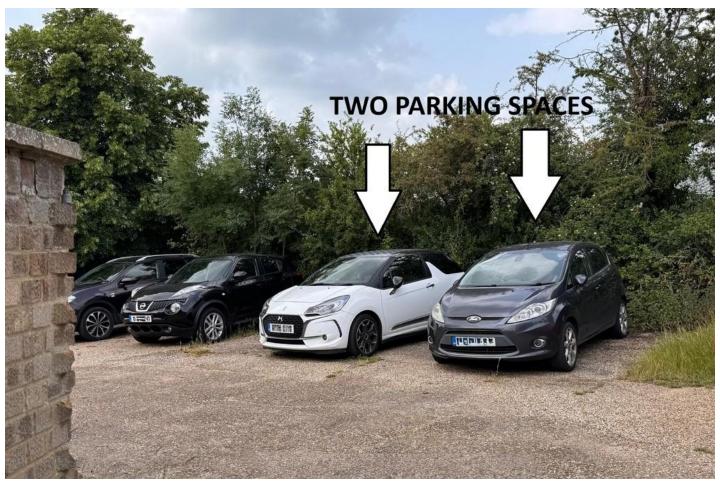

REAR GARDEN 24' (7.3m) approx in length. Paved patio area, laid to lawn, panelled fencing and brick wall to boundary, rear gate to TWO PARKING SPACES.

To view this property call Curtis O' Boyle Estate Agents on  $01621\ 855558$ 