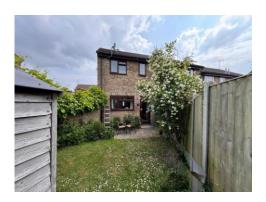

REAR GARDEN 24' (7.3m) approx in length. Paved patio area, laid to lawn, panelled fencing and brick wall to boundary, rear gate to TWO PARKING SPACES.

To view this property call Curtis O' Boyle Estate Agents on  $01621\ 855558$ 