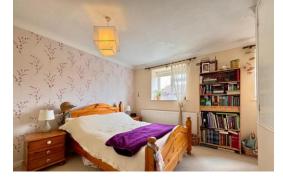

BEDROOM ONE 12' 1"  $\times$  10' (3.68m  $\times$  3.05m) + recess. Two double glazed windows to front aspect, radiator, fitted wardrobe, over stairs airing cupboard.

BEDROOM TWO 12' x 7' 9" (3.66m x 2.36m) Double glazed window to rear aspect, radiator, textured ceiling.