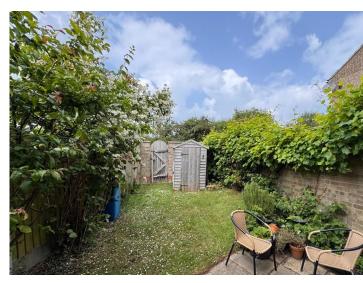

REAR GARDEN 24' (7.3m) approx in length. Paved patio area, laid to lawn, panelled fencing and brick wall to boundary, rear gate to TWO PARKING SPACES.

To view this property call Curtis O' Boyle Estate Agents on  $01621\ 855558$ 