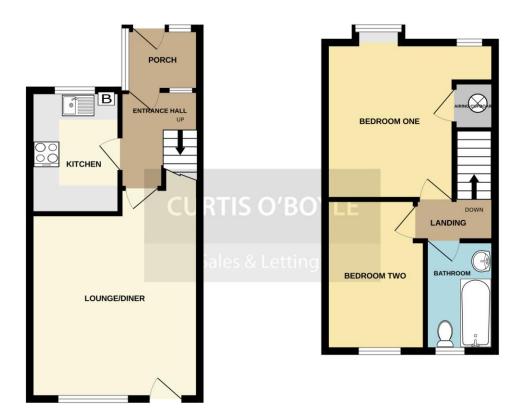

ENTRANCE PORCH Glazed entrance door, windows to front and side aspects, obscure glazed door to:

ENTRANCE HALL Textured ceiling, stairs to first floor, wood effect laminated flooring, radiator.

KITCHEN 9' 7" x 7' 1" (2.92 m x 2.16 m) Double glazed window to front aspect, radiator, wall mounted gas boiler, fitted base and wall units, stainless steel sink unit, tiled splashbacks.

LOUNGE/DINER 14' 6" x 13' 4" (4.42m x 4.06m) Double glazed door to rear garden, double glazed window to rear aspect, radiator, textured and coved ceiling.

FIRST FLOOR LANDING Textured ceiling, loft access.

BEDROOM ONE 12' 1"  $\times$  10' (3.68m  $\times$  3.05m) + recess. Two double glazed windows to front aspect, radiator, fitted wardrobe, over stairs airing cupboard.

BEDROOM TWO 12' x 7' 9" (3.66m x 2.36m) Double glazed window to rear aspect, radiator, textured ceiling.

BATHROOM 8' 8" x 5' 6" (2.64m x 1.68m) Obscure double glazed window to rear aspect, smooth ceiling with inset downlighters, heated towel rail, panelled bath with mixer taps, shower attachment and shower over, dose coupled WC, vanity wash hand basin, tiled walls and floor.

GROUND FLOOR 352 sq.ft. (32.7 sq.m.) approx. 1ST FLOOR 327 sq.ft. (30.4 sq.m.) approx.

**AWAITING EPC** 

18 High Street, Maldon, Essex, CM9 5PJ

Tel: 01621 851212

Email: rent@curtisoboyle.co.uk

www.curtisoboyle.co.uk