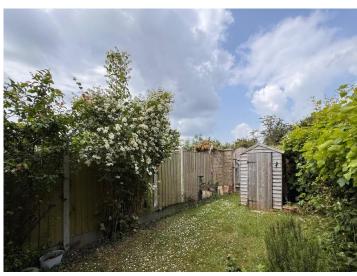

REAR GARDEN 24' (7.3m) approx in length. Paved patio area, laid to lawn, panelled fencing and brick wall to boundary, rear gate to TWO PARKING SPACES.

To view this property call Curtis O' Boyle Estate Agents on  $01621\ 855558$ 