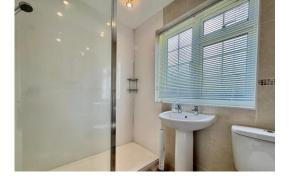

SHOWER ROOM 7' 1"x 5' 1" (2.16m x 1.55m)
Obscure double glazed window to rear aspect, heated towel, smooth ceiling with inset downlighters, shower cubide. pedestal wash hand basin, dose coupled WC, part tiled walls, extractor