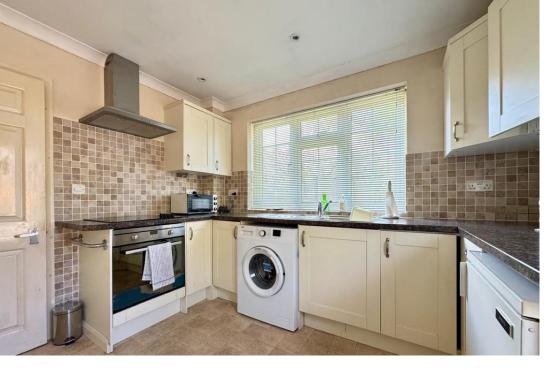

KITCHEN 10' 6" x 8' 4" (3.2m x 2.54m) Double glazed window to rear aspect, obscure double glazed door to side aspect, coved to smooth ceiling with inset downlighters, fitted base and wall units, stainless steel sink with mixer tap inset into worktops, built in electric oven and four ring hob with hood above, space for washing machine, tiled splashbacks, wall mounted gas boiler concealed in cupboard.