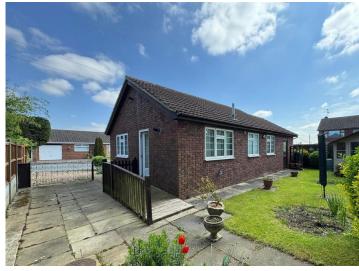

## Essex Road, Maldon CM9 6JG £400,000

Offered with no onward chain a two bedroom detached bungalow situated on the popular Western side of Maldon convenient for local amenities. Accommodation includes a lounge, fitted kitchen and shower room. Twin driveway and single attached garage. Wide side access to rear garden. Gas central heating and double glazing.

FRONT GARDEN Two block paved driveways, area laid to lawn with flower and shrub borders.

To view this property call Curtis O' Boyle Estate Agents on  $01621\ 855558$ 