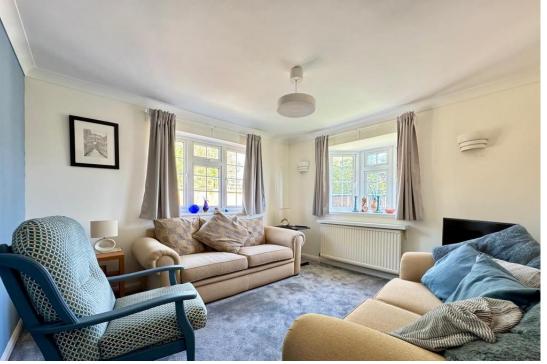

ENTRANCE HALL Obscure double glazed entrance door, coved to smooth ceiling loft access, radiator, airing cupboard.

LOUNGE 12' 1" x 11' 7" (3.68m x 3.53m) Double glazed windows to front and side aspects, radiator, coved to smooth ceiling