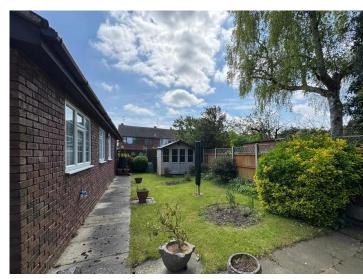

GARAGE 16' 4" x 7' 9" (4.98m x 2.36m) Up and over door, glazed door to rear, power and light.

REAR GARDEN Paved patio area, area laid to lawn, timber shed, panelled fencing, outside tap, gated side aspect.