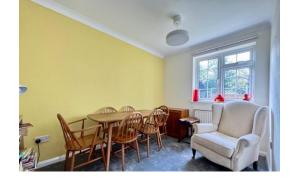

ENTRANCE HALL Obscure double glazed entrance door, coved to smooth ceiling loft access, radiator, airing cupboard.

LOUNGE 12' 1" x 11' 7" (3.68m x 3.53m) Double glazed windows to front and side aspects, radiator, coved to smooth ceiling