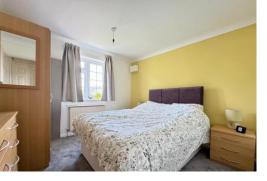

BEDROOM ONE 10'  $10'' \times 10' \ 2'' \ (3.3m \times 3.1m)$  Double glazed window to front aspect, radiator, coved to smooth ceiling.

BEDROOM TWO 10'  $2'' \times 7'$  7'' (3.1m x 2.31m) Double glazed window to rear aspect, radiator, coved to smooth ceiling.