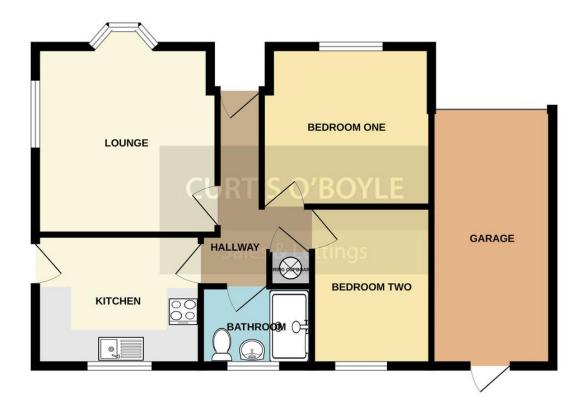

ENTRANCE HALL Obscure double glazed entrance door, coved to smooth ceiling loft access, radiator, airing cupboard.

LOUNGE 12' 1" x 11' 7" (3.68m x 3.53m) Double glazed windows to front and side aspects, radiator, coved to smooth ceiling

KITCHEN 10' 6" x 8' 4" (3.2m x 2.54m) Double glazed window to rear aspect, obscure double glazed door to side aspect, coved to smooth ceiling with inset downlighters, fitted base and wall units, stainless steel sink with mixer tap inset into worktops, built in electric oven and four ring hob with hood above, space for washing machine, tiled splashbacks, wall mounted gas boiler concealed in cupboard.

SHOWER ROOM 7' 1"x 5' 1" (2.16m x 1.55m)
Obscure double glazed window to rear aspect, heated towel, smooth ceiling with inset downlighters, shower cubide. pedestal wash hand basin, dose coupled WC, part tiled walls, extractor

BEDROOM ONE 10'  $10'' \times 10' \ 2'' \ (3.3m \times 3.1m)$  Double glazed window to front aspect, radiator, coved to smooth ceiling.

BEDROOM TWO 10'  $2'' \times 7'$  7'' (3.1m x 2.31m) Double glazed window to rear aspect, radiator, coved to smooth ceiling.

GARAGE 16' 4" x 7' 9" (4.98m x 2.36m) Up and over door, glazed door to rear, power and light.

REAR GARDEN Paved patio area, area laid to lawn, timber shed, panelled fencing, outside tap, gated side aspect.

## GROUND FLOOR 631 sq.ft. (58.6 sq.m.) approx.

18 High Street Maldon, , Essex, CM9 5PJ

Tel: 01621 855558

Email: maldon@curtisoboyle.co.uk

www.curtisoboyle.co.uk

IMPORTANT: we would like to inform prospective purchasers that these sales particulars have been prepared as a general guide only. A detailed survey has not been carried out, nor the services, appliances and fittings tested. Room sizes should not be relied upon for furnishing purposes and are approximate. If floor plans are included, they are for guidance only and illustration purposes only and may not be to scale. If there are any important matters likely to affect your decision to buy, please contact us before viewing the property.