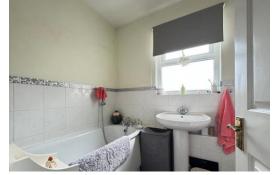

ENTRANCE HALL Timber entrance door, security entry phone, textured œiling, wood effect laminated flooring, airing cupboard.

BATHROOM Obscure double glazed window to rear aspect, textured ceiling, panelled bath with mixer taps and shower attachment, pedestal wash hand basin, close coupled WC, part tiled walls.