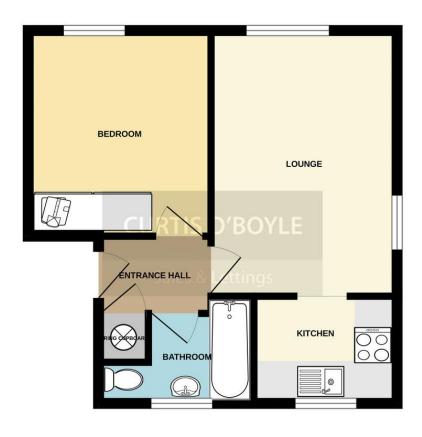

## Cherry Orchard, Southminster CMO 7HE £150,000

Offered with no onward chain a one bedroom first floor apartment located close to Southminster Railway station. Allocated and visitor parking, lounge, fitted kitchen, bathroom.

ENTRANCE HALL Timber entrance door, security entry phone, textured œiling, wood effect laminated flooring, airing cupboard.

BATHROOM Obscure double glazed window to rear aspect, textured ceiling, panelled bath with mixer taps and shower attachment, pedestal wash hand basin, close coupled WC, part tiled walls.

BEDROOM 9' 10" x 8' 11" (3m x 2.72m) plus wardrobe space. Double glazed window to front aspect, textured ceiling, wood effect laminated flooring, built in wardrobes, wall mounted electric panel heater.

LOUNGE 14' 4" x 10' 1" (4.37m x 3.07m) Double glazed windows to front and side aspects, textured and coved ceiling, wall mounted elect panel heater, opening to:

KITCHEN 7' 9" x 5' 9" (2.36m x 1.75m) Double glazed window to rear aspect, textured ceiling, fitted base and wall units, stainless steel sink unit with mixer tap inset into worktops, space for washing machine tiled splashbacks, cooker hood.

## FIRST FLOOR 420 sq.ft. (39.0 sq.m.) approx.

18 High Street Maldon, , Essex, CM9 5PJ

Tel: 01621 855558

Email: maldon@curtisoboyle.co.uk

www.curtisoboyle.co.uk

IMPORTANT: we would like to inform prospective purchasers that these sales particulars have been prepared as a general guide only. A detailed survey has not been carried out, nor the services, appliances and fittings tested. Room sizes should not be relied upon for furnishing purposes and are approximate. If floor plans are included, they are for guidance only and illustration purposes only and may not be to scale. If there are any important matters likely to affect your decision to buy, please contact us before viewing the property.