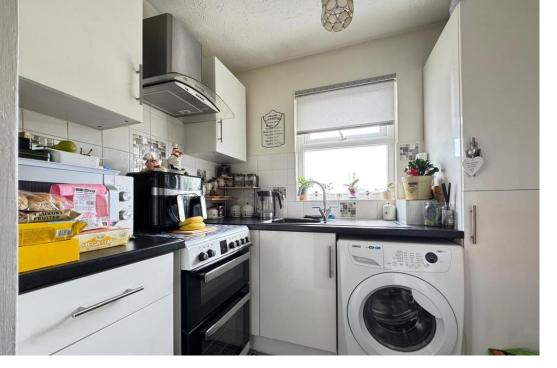

LOUNGE 14' 4" x 10' 1" (4.37m x 3.07m) Double glazed windows to front and side aspects, textured and coved ceiling, wall mounted elect panel heater, opening to:

KITCHEN 7' 9" x 5' 9" (2.36m x 1.75m) Double glazed window to rear aspect, textured ceiling, fitted base and wall units, stainless steel sink unit with mixer tap inset into worktops, space for washing machine tiled splashbacks, cooker hood.