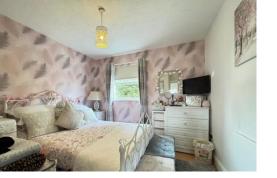

BEDROOM 9' 10" x 8' 11" (3m x 2.72m) plus wardrobe space. Double glazed window to front aspect, textured ceiling, wood effect laminated flooring, built in wardrobes, wall mounted electric panel heater.