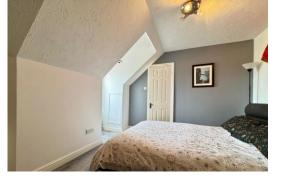

ENTRANCE HALL Timber entrance door, double glazed window to front aspect, textured ceiling, wall mounted electric storage heater, airing cupboard.

BEDROOM 13' x 10' 1" (3.96m x 3.07m) max, irregular shape. Double glazed window to rear aspect, textured ceiling, wall mounted electric storage heater, door to:

ENSUITE 7' x 3' (2.13m x 0.91m) Double glazed skylight window to rear aspect, textured ceiling, wall mounted electric fan heater, tiled shower cubicle, pedestal wash hand basin, close coupled WC, tiled floor and walls.