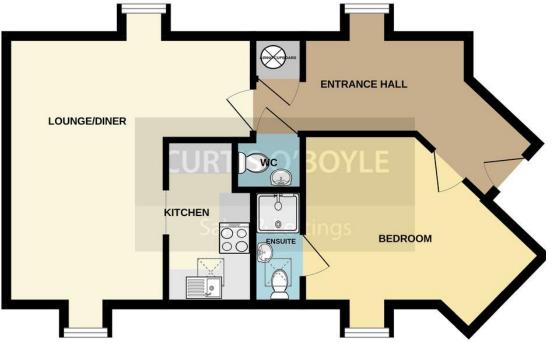

ENTRANCE HALL Timber entrance door, double glazed window to front aspect, textured ceiling, wall mounted electric storage heater, airing cupboard.

BEDROOM 13' x 10' 1" (3.96m x 3.07m) max, irregular shape. Double glazed window to rear aspect, textured ceiling, wall mounted electric storage heater, door to:

ENSUITE 7' x 3' (2.13m x 0.91m) Double glazed skylight window to rear aspect, textured ceiling, wall mounted electric fan heater, tiled shower cubicle, pedestal wash hand basin, close coupled WC, tiled floor and walls.

WC Close coupled WC, wash hand basin, tiled floor and walls.

LOUNGE/DINER 16' 3"  $\times$  9' 8" (4.95m  $\times$  2.95m) + 5' 9"  $\times$  5' 9" (1.75m  $\times$  1.75m) Double glazed windows to front and rear aspects, wall mounted electric storage heater, textured ceiling, opening to:

KITCHEN 10' x 5' 3" (3.05m x 1.6m) Double glazed skylight window to rear aspect, fitted base and wall units, stainless steel sink unit with mixer tap inset into worktops, textured ceiling, space for washing machine, tiled walls and floor.

## SECOND FLOOR 570 sq.ft. (53.0 sq.m.) approx.

TOTAL FLOOR AREA: 570 sq.ft. (53.0 sq.m.) approx.

18 High Street Maldon, , Essex, CM9 5PJ

Tel: 01621 855558

Email: maldon@curtisoboyle.co.uk

www.curtisoboyle.co.uk