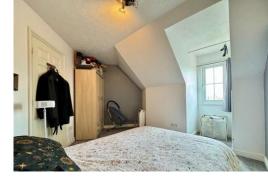

ENTRANCE HALL Timber entrance door, double glazed window to front aspect, textured ceiling, wall mounted electric storage heater, airing cupboard.

BEDROOM 13' x 10' 1" (3.96m x 3.07m) max, irregular shape. Double glazed window to rear aspect, textured ceiling, wall mounted electric storage heater, door to: