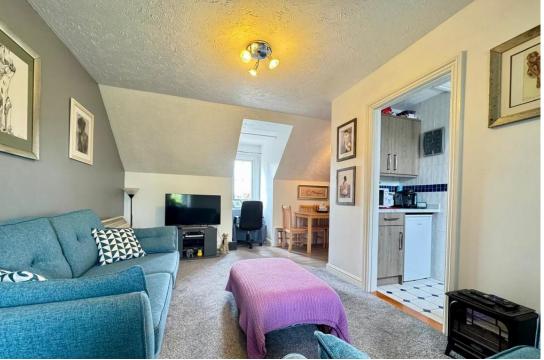

WC Close coupled WC, wash hand basin, tiled floor and walls.

LOUNGE/DINER 16' 3"  $\times$  9' 8" (4.95m  $\times$  2.95m) + 5' 9"  $\times$  5' 9" (1.75m  $\times$  1.75m) Double glazed windows to front and rear aspects, wall mounted electric storage heater, textured ceiling, opening to: