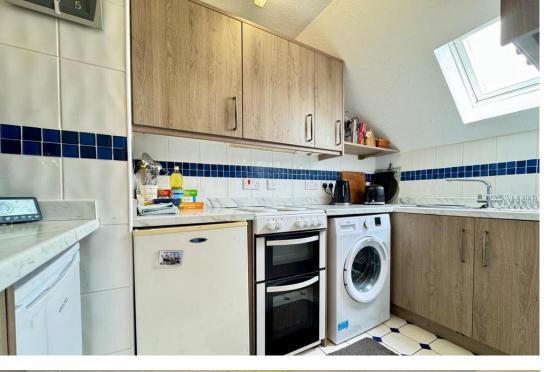

KITCHEN 10' x 5' 3" (3.05m x 1.6m) Double glazed skylight window to rear aspect, fitted base and wall units, stainless steel sink unit with mixer tap inset into worktops, textured ceiling, space for washing machine, tiled walls and floor.