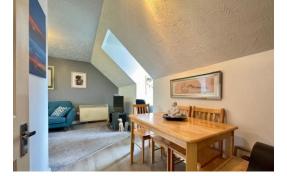

WC Close coupled WC, wash hand basin, tiled floor and walls.

LOUNGE/DINER 16' 3"  $\times$  9' 8" (4.95m  $\times$  2.95m) + 5' 9"  $\times$  5' 9" (1.75m  $\times$  1.75m) Double glazed windows to front and rear aspects, wall mounted electric storage heater, textured ceiling, opening to:

KITCHEN 10' x 5' 3" (3.05m x 1.6m) Double glazed skylight window to rear aspect, fitted base and wall units, stainless steel sink unit with mixer tap inset into worktops, textured ceiling, space for washing machine, tiled walls and floor.