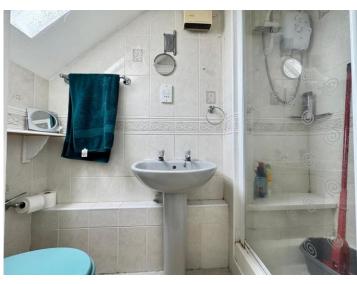

ENSUITE 7' x 3' (2.13m x 0.91m) Double glazed skylight window to rear aspect, textured ceiling, wall mounted electric fan heater, tiled shower cubicle, pedestal wash hand basin, close coupled WC, tiled floor and walls.