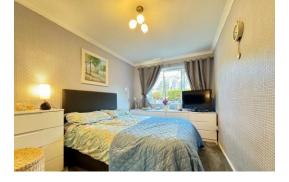

BEDROOM ONE 13' 3" x 8' 5" (4.04 m x 2.57 m) Double gazed window to rear aspect, coved to smooth ceiling, radiator, built in wardrobes with mirrored sliding doors.

KITCHEN 10' 4" x 7' 4" (3.15m x 2.24m) Double glazed window to front aspect, smooth ceiling, fitted base and wall units, one and a quarter bowl stainless steel sink unit with mixer taps, tiled splash backs, built in electric oven and four ring gas hob with hood above, tiled floor, space for washing machine and tumble dryer, dishwasher, integrated fridge/freezer, opening to lounge.