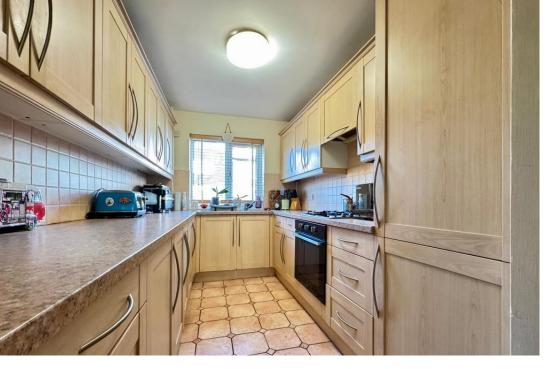

BEDROOM ONE 13' 3" x 8' 5" (4.04 m x 2.57 m) Double gazed window to rear aspect, coved to smooth ceiling, radiator, built in wardrobes with mirrored sliding doors.

KITCHEN 10' 4" x 7' 4" (3.15m x 2.24m) Double glazed window to front aspect, smooth ceiling, fitted base and wall units, one and a quarter bowl stainless steel sink unit with mixer taps, tiled splash backs, built in electric oven and four ring gas hob with hood above, tiled floor, space for washing machine and tumble dryer, dishwasher, integrated fridge/freezer, opening to lounge.