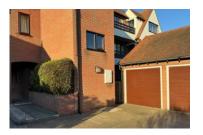

LOUNGE 23' 6" x 9' 9" (7.16m x 2.97m) Double glazed window to rear aspect, radiator, coved to smooth ceiling, wood effect laminated flooring, obscure double glazed door to communal garden.

OUTSIDE Own private driveway leading up to GARAGE. Shingled communal garden area.