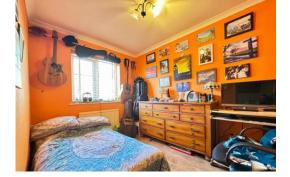

ENTRANCE HALL Obscure double glazed entrance door, radiator, coved to smooth œiling, wood effect laminated flooring.

BEDROOM TWO 10' 4" x 7' 8" (3.15m x 2.34m) Double glazed window to front aspect, radiator, wood effect laminated flooring.