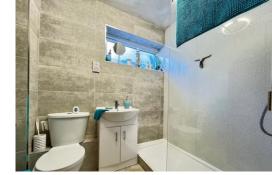

SHOWER ROOM 7'x 5' 5" (2.13m x 1.65m) Obscure double glazed window to side aspect, heated towel rail, tiled walls and floor, shower cubide. close coupled WC, vanity wash hand basin, electric shaver point.