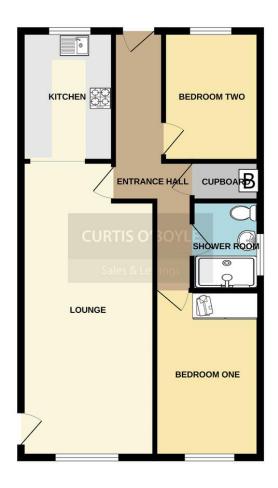

ENTRANCE HALL Obscure double glazed entrance door, radiator, coved to smooth œiling, wood effect laminated flooring.

BEDROOM TWO 10' 4" x 7' 8" (3.15m x 2.34m) Double glazed window to front aspect, radiator, wood effect laminated flooring.

SHOWER ROOM 7'x 5' 5" (2.13m x 1.65m) Obscure double glazed window to side aspect, heated towel rail, tiled walls and floor, shower cubide. close coupled WC, vanity wash hand basin, electric shaver point.

BEDROOM ONE 13' 3" x 8' 5" (4.04 m x 2.57 m) Double gazed window to rear aspect, coved to smooth ceiling, radiator, built in wardrobes with mirrored sliding doors.

KITCHEN 10' 4" x 7' 4" (3.15m x 2.24m) Double glazed window to front aspect, smooth ceiling, fitted base and wall units, one and a quarter bowl stainless steel sink unit with mixer taps, tiled splash backs, built in electric oven and four ring gas hob with hood above, tiled floor, space for washing machine and tumble dryer, dishwasher, integrated fridge/freezer, opening to lounge.

LOUNGE 23' 6" x 9' 9" (7.16m x 2.97m) Double glazed window to rear aspect, radiator, coved to smooth ceiling, wood effect laminated flooring, obscure double glazed door to communal garden.

OUTSIDE Own private driveway leading up to GARAGE. Shingled communal garden area.