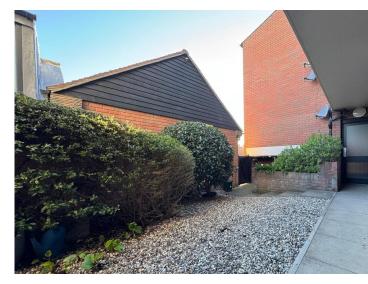

LOUNGE 23' 6" x 9' 9" (7.16m x 2.97m) Double glazed window to rear aspect, radiator, coved to smooth ceiling, wood effect laminated flooring, obscure double glazed door to communal garden.

OUTSIDE Own private driveway leading up to GARAGE. Shingled communal garden area.