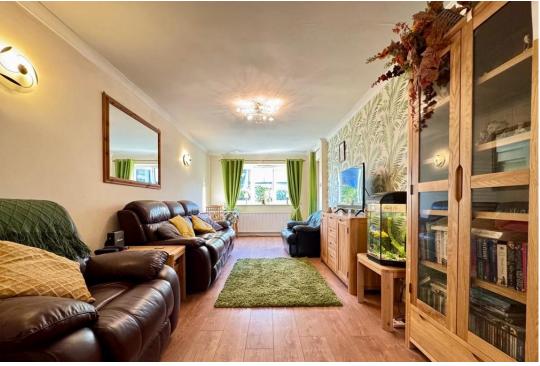

LOUNGE 23' 6" x 9' 9" (7.16m x 2.97m) Double glazed window to rear aspect, radiator, coved to smooth ceiling, wood effect laminated flooring, obscure double glazed door to communal garden.

OUTSIDE Own private driveway leading up to GARAGE. Shingled communal garden area.