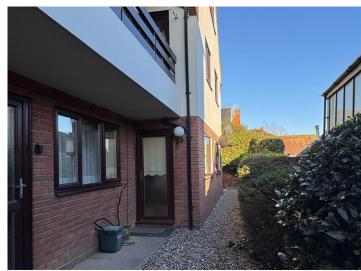

ENTRANCE HALL Obscure double glazed entrance door, radiator, coved to smooth œiling, wood effect laminated flooring.

BEDROOM TWO 10' 4" x 7' 8" (3.15m x 2.34m) Double glazed window to front aspect, radiator, wood effect laminated flooring.

LOUNGE 23' 6" x 9' 9" (7.16m x 2.97m) Double glazed window to rear aspect, radiator, coved to smooth ceiling, wood effect laminated flooring, obscure double glazed door to communal garden.

OUTSIDE Own private driveway leading up to GARAGE. Shingled communal garden area.