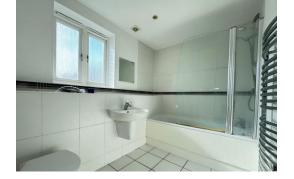

ENTRANCE HALL Timber entrance door from communal hallway, security entry phone, airing cupboard, utility cupboard with plumbing for washing machine.

BATHROOM 8' 10" x 6' 6" (2.69m x 1.98m) Obscure double glazed window to front aspect, heated towel rail, smooth ceiling with inset downlighters, tiled floor, part tiled walls, extractor fan, panelled bath with mixer tap and shower over, wash hand basin, close coupled WC, electric shaver point.