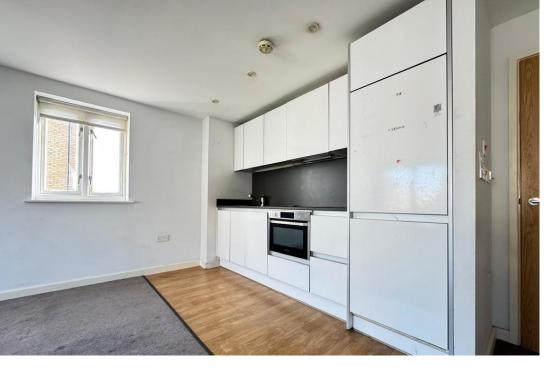

BEDROOM 13' 5"x 10'  $(4.09m \times 3.05m)$  plus recess. Double glazed French doors with Juliet balcony to front aspect, smooth ceiling, fitted wardrobes.

KITCHEN/LOUNGE 18' 1" x 13' 10" (5.51m x 4.22m) Two double glazed windows to side aspect, double glazed window to rear aspect, double glazed French doors with Juliet balcony to rear aspect, smooth ceiling. Fitted base and wall units, integrated fridge/freezer and dishwasher, built in electric oven and four ring hob, stainless steel sink bowl with mixer tap inset into worktops.