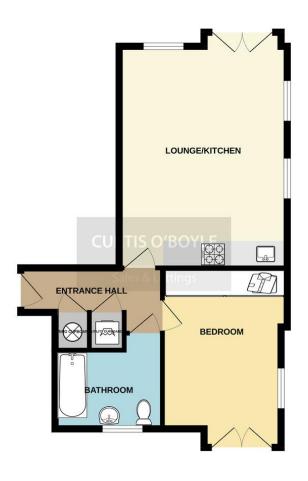

ENTRANCE HALL Timber entrance door from communal hallway, security entry phone, airing cupboard, utility cupboard with plumbing for washing machine.

BATHROOM 8' 10" x 6' 6" (2.69m x 1.98m) Obscure double glazed window to front aspect, heated towel rail, smooth ceiling with inset downlighters, tiled floor, part tiled walls, extractor fan, panelled bath with mixer tap and shower over, wash hand basin, close coupled WC, electric shaver point.

BEDROOM 13' 5"x 10'  $(4.09m \times 3.05m)$  plus recess. Double glazed French doors with Juliet balcony to front aspect, smooth ceiling, fitted wardrobes.

KITCHEN/LOUNGE 18' 1" x 13' 10" (5.51m x 4.22m) Two double glazed windows to side aspect, double glazed window to rear aspect, double glazed French doors with Juliet balcony to rear aspect, smooth ceiling. Fitted base and wall units, integrated fridge/freezer and dishwasher, built in electric oven and four ring hob, stainless steel sink bowl with mixer tap inset into worktops.