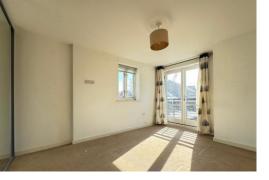

BEDROOM 13' 5"x 10'  $(4.09m \times 3.05m)$  plus recess. Double glazed French doors with Juliet balcony to front aspect, smooth ceiling, fitted wardrobes.

KITCHEN/LOUNGE 18' 1" x 13' 10" (5.51m x 4.22m) Two double glazed windows to side aspect, double glazed window to rear aspect, double glazed French doors with Juliet balcony to rear aspect, smooth ceiling. Fitted base and wall units, integrated fridge/freezer and dishwasher, built in electric oven and four ring hob, stainless steel sink bowl with mixer tap inset into worktops.