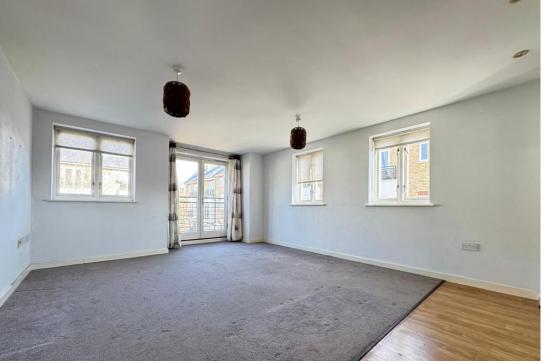

BEDROOM 13' 5"x 10'  $(4.09m \times 3.05m)$  plus recess. Double glazed French doors with Juliet balcony to front aspect, smooth ceiling, fitted wardrobes.

KITCHEN/LOUNGE 18' 1" x 13' 10" (5.51m x 4.22m) Two double glazed windows to side aspect, double glazed window to rear aspect, double glazed French doors with Juliet balcony to rear aspect, smooth ceiling. Fitted base and wall units, integrated fridge/freezer and dishwasher, built in electric oven and four ring hob, stainless steel sink bowl with mixer tap inset into worktops.