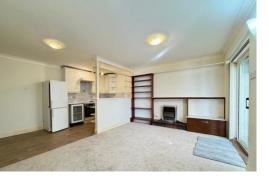

LOUNGE/KITCHEN 17' 2"  $\times$  13' 9" (5.23m  $\times$  4.19m) Coved to smooth ceiling, fitted base and wall units to corner, sink unit with mixer tap, built in electric oven and four ring hob, tiled splashbacks, airing cupboard, door to bedroom.