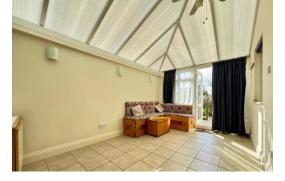

CONSERVATORY 13' 6" x 8' 11" (4.11m x 2.72m) Brick walls making this a versatile room as either a guest bedroom or second reception room. Double glazed French doors, double glazed windows to front and rear aspects, underfloor heating, tiled floor, double glazed sliding patio door to lounge/kitchen.