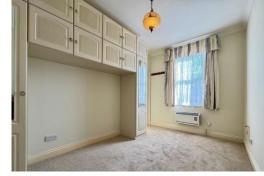

BEDROOM 11' 10" x 8' 9" (3.61m x 2.67m)

Double glazed sash window, wall mounted electric heater, fitted wardrobes and overhead cupboards, built in wardrobe, door to shower room.

SHOWER ROOM Coved to smooth ceiling, extractor fan, understairs cupboard, fitted tiled shower cubide, vanity wash hand basin, dose coupled WC, part tiled walls.