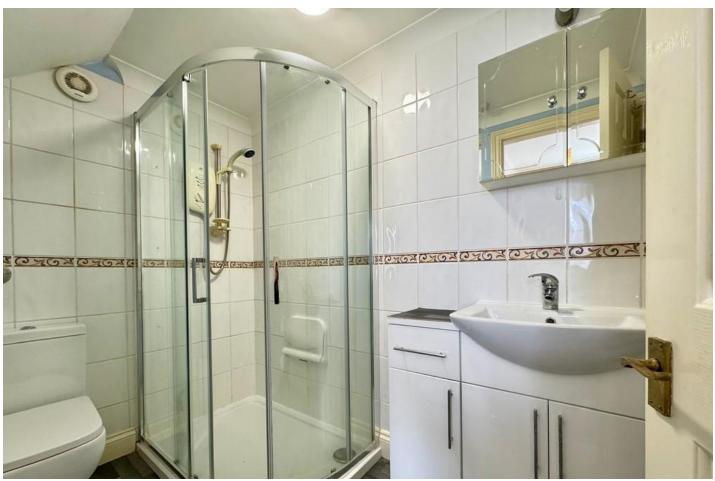

BEDROOM 11' 10" x 8' 9" (3.61m x 2.67m)

Double glazed sash window, wall mounted electric heater, fitted wardrobes and overhead cupboards, built in wardrobe, door to shower room.

SHOWER ROOM Coved to smooth ceiling, extractor fan, understairs cupboard, fitted tiled shower cubide, vanity wash hand basin, dose coupled WC, part tiled walls.