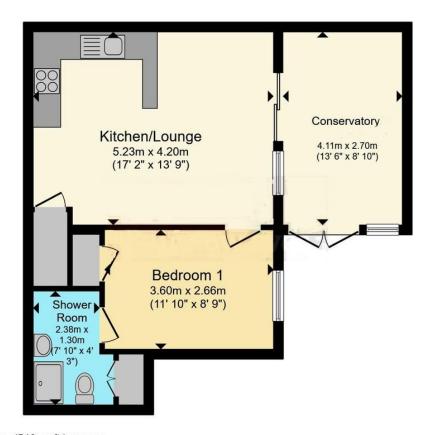

CONSERVATORY 13' 6" x 8' 11" (4.11m x 2.72m) Brick walls making this a versatile room as either a guest bedroom or second reception room. Double glazed French doors, double glazed windows to front and rear aspects, underfloor heating, tiled floor, double glazed sliding patio door to lounge/kitchen.

LOUNGE/KITCHEN 17' 2"  $\times$  13' 9" (5.23m  $\times$  4.19m) Coved to smooth ceiling, fitted base and wall units to corner, sink unit with mixer tap, built in electric oven and four ring hob, tiled splashbacks, airing cupboard, door to bedroom.

BEDROOM 11' 10" x 8' 9" (3.61m x 2.67m)

Double glazed sash window, wall mounted electric heater, fitted wardrobes and overhead cupboards, built in wardrobe, door to shower room.

SHOWER ROOM Coved to smooth ceiling, extractor fan, understairs cupboard, fitted tiled shower cubide, vanity wash hand basin, dose coupled WC, part tiled walls.

To view this property call Curtis O' Boyle Estate Agents on  $01621\ 855558$ 

Total floor area 50.8 sq.m. (546 sq.ft.) approx

This floorplan is for illustrative purposes only and is not drawn to scale. Measurements, floor-areas, openings and orientations are approximate. They should not be relied purpose and do not form any part of an agreement. No liability is taken for any error or mis-statement. All parties must rely on their own inspections.