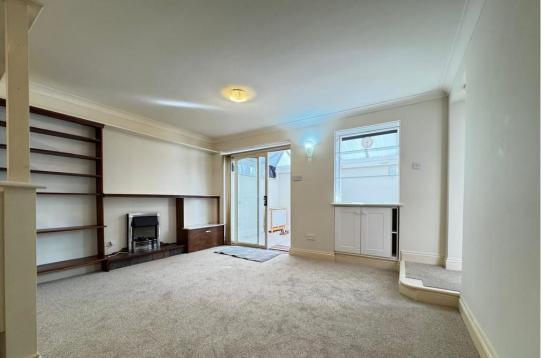

CONSERVATORY 13' 6" x 8' 11" (4.11m x 2.72m) Brick walls making this a versatile room as either a guest bedroom or second reception room. Double glazed French doors, double glazed windows to front and rear aspects, underfloor heating, tiled floor, double glazed sliding patio door to lounge/kitchen.