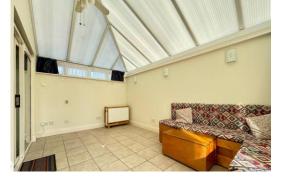

CONSERVATORY 13' 6" x 8' 11" (4.11m x 2.72m) Brick walls making this a versatile room as either a guest bedroom or second reception room. Double glazed French doors, double glazed windows to front and rear aspects, underfloor heating, tiled floor, double glazed sliding patio door to lounge/kitchen.