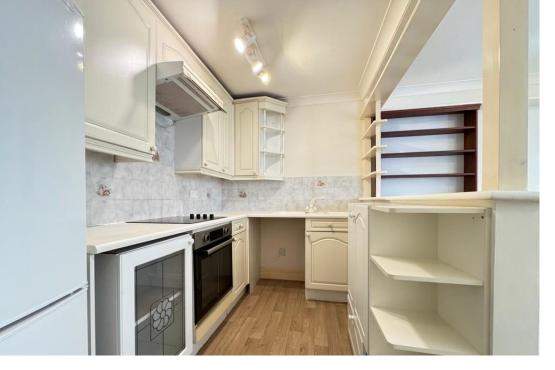

LOUNGE/KITCHEN 17' 2"  $\times$  13' 9" (5.23m  $\times$  4.19m) Coved to smooth ceiling, fitted base and wall units to corner, sink unit with mixer tap, built in electric oven and four ring hob, tiled splashbacks, airing cupboard, door to bedroom.