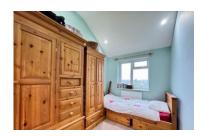

BEDROOM THREE 10' 6" x 8' 6" (3.2m x 2.59m) plus recess. Two double glazed windows to front aspect, radiator.

BEDROOM FOUR 11' 6" x 7' 7" (3.51m x 2.31m) Double glazed w indow to front aspect, radiator, door to ensuite.

ENSUITE 7' 5" x 4' 9" (2.26m x 1.45m) Double glazed window to rear aspect, radiator, extractor fan, corner shower cubicle, close coupled WC, pedestal wash hand basin, part tiled w alls.

BATHROOM 7' 4" x 6' 10" (2.24m x 2.08m)