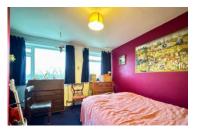

FIRST FLOOR LANDING Loft access which is mostly boarded.

BEDROOM ONE 13' 11" x 10' 4" (4.24m x 3.15m) Double glazed window to rear aspect, radiator, wood effect laminated flooring.

BEDROOM TWO 14' x 9' 3" (4.27m x 2.82m) Double glazed w indow to front aspect, radiator.

BEDROOM THREE 10' 6" x 8' 6" (3.2m x 2.59m) plus recess. Two double glazed windows to front aspect, radiator.

BEDROOM FOUR 11' 6" x 7' 7" (3.51m x 2.31m) Double glazed w indow to front aspect, radiator, door to ensuite.