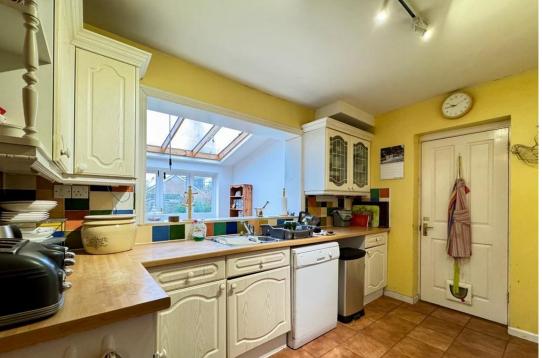

DINING AREA 9' 3" x 8' 11" (2.82m x 2.72m) Glazed French doors to garden room, radiator, wood effect laminated flooring, open plan to kitchen.

KITCHEN 11' 7" x 8' 11" (3.53m x 2.72m)
Range of fitted base and wall units, one and a quarter bow I stainless steel sink unit with mixer tap inset into worktops, gas cooker with hood above, space for dishwasher, tiled floor and splashbacks, door to garage & utility.