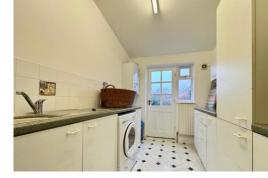

UTILITY ROOM 11' 9" x 7' 5" (3.58m x 2.26m) Glazed timber door to rear garden, double glazed window to rear aspect, vaulted ceiling, fitted base and wall units, stainless steel sink unit with mixer tap inset into worktops, space for washing machine and tumble dryer, extractor fan, tiled splashbacks, door to garage.