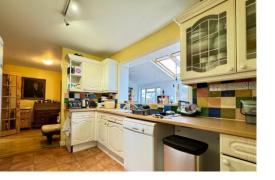

DINING AREA 9' 3" x 8' 11" (2.82m x 2.72m) Glazed French doors to garden room, radiator, wood effect laminated flooring, open plan to kitchen.

KITCHEN 11' 7" x 8' 11" (3.53m x 2.72m)
Range of fitted base and wall units, one and a quarter bow I stainless steel sink unit with mixer tap inset into worktops, gas cooker with hood above, space for dishwasher, tiled floor and splashbacks, door to garage & utility.