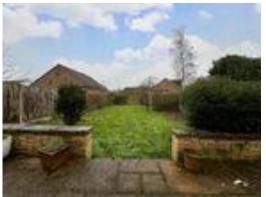

Double glazed w indow to rear aspect, radiator, fitted cupboard, panelled bath w ith electric shower over, close coupled WC, pedestal wash hand basin, part tiled w alls.

REAR GARDEN 63' x 30' (19.2m x 9.14m) approx. Paved patio area, mostly laid to lawn, panelled fencing, timber shed, outside tap and pow er point.

FRONT GARDEN Block paved driveway, partly laid to law n.

GARAGE 17' x 7' 7" (5.18m x 2.31m) Glazed double timber doors to front aspect, glass block window to side aspect, power and light connected.

To view this property call Curtis O' Boyle Estate Agents on  $01621\ 855558$ 