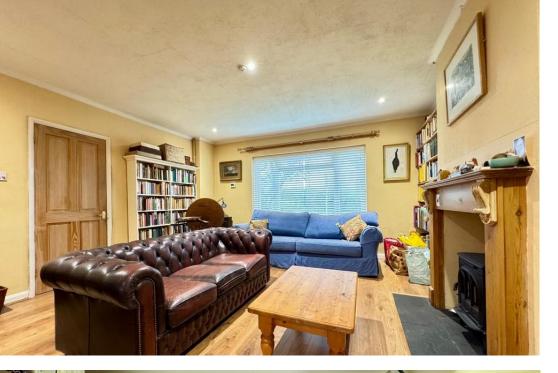

WC Glass block window to side aspect, extractorfan, wash hand basin, low level WC, radiator.

LOUNGE 15' 3" x 14' 10" (4.65m x 4.52m) Double glazed w indow to front aspect, radiator, feature fireplace w ith log burner, wood effect laminated flooring, multi pane glazed French doors to dining area.