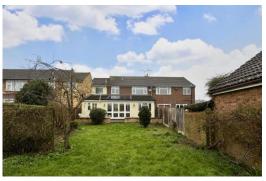

Double glazed w indow to rear aspect, radiator, fitted cupboard, panelled bath w ith electric shower over, close coupled WC, pedestal wash hand basin, part tiled w alls.

REAR GARDEN 63' x 30' (19.2m x 9.14m) approx. Paved patio area, mostly laid to lawn, panelled fencing, timber shed, outside tap and pow er point.

FRONT GARDEN Block paved driveway, partly laid to law n.

GARAGE 17' x 7' 7" (5.18m x 2.31m) Glazed double timber doors to front aspect, glass block window to side aspect, power and light connected.

To view this property call Curtis O' Boyle Estate Agents on  $01621\ 855558$ 