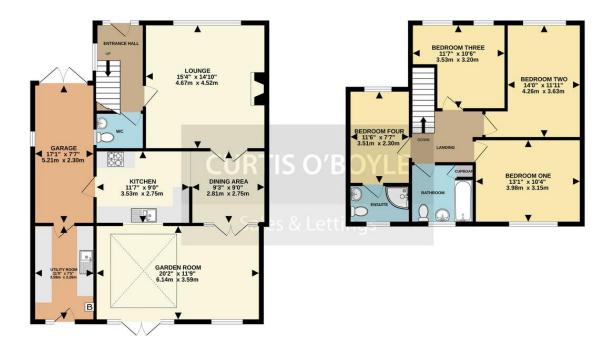

**GROUND FLOOR** 955 sq.ft. (88.7 sq.m.) approx.

1ST FLOOR 629 sq.ft. (58.4 sq.m.) approx.

TOTAL FLOOR AREA: 1584 sq.ft. (147.1 sq.m.) approx.

Whilst every attempt has been made to ensure the accuracy of the floorgian contained here, measurements of doors, windows, rooms and any other terms are approximate and no esponsibility is taken for any error, prospective prunchaser. The services, systems and applicances shown have not been tested and no guarantee as to their operability or efficiency can be given.