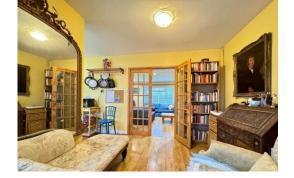

WC Glass block window to side aspect, extractorfan, wash hand basin, low level WC, radiator.

LOUNGE 15' 3" x 14' 10" (4.65m x 4.52m) Double glazed w indow to front aspect, radiator, feature fireplace w ith log burner, wood effect laminated flooring, multi pane glazed French doors to dining area.

DINING AREA 9' 3" x 8' 11" (2.82m x 2.72m) Glazed French doors to garden room, radiator, wood effect laminated flooring, open plan to kitchen.

KITCHEN 11' 7" x 8' 11" (3.53m x 2.72m)
Range of fitted base and wall units, one and a quarter bow I stainless steel sink unit with mixer tap inset into worktops, gas cooker with hood above, space for dishwasher, tiled floor and splashbacks, door to garage & utility.