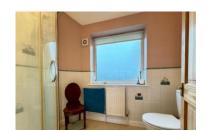

ENSUITE 7' 5" x 4' 9" (2.26m x 1.45m) Double glazed window to rear aspect, radiator, extractor fan, corner shower cubicle, close coupled WC, pedestal wash hand basin, part tiled w alls.

BATHROOM 7' 4" x 6' 10" (2.24m x 2.08m)

Double glazed w indow to rear aspect, radiator, fitted cupboard, panelled bath w ith electric shower over, close coupled WC, pedestal wash hand basin, part tiled w alls.

REAR GARDEN 63' x 30' (19.2m x 9.14m) approx. Paved patio area, mostly laid to lawn, panelled fencing, timber shed, outside tap and pow er point.