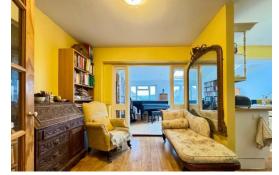

WC Glass block window to side aspect, extractorfan, wash hand basin, low level WC, radiator.

LOUNGE 15' 3" x 14' 10" (4.65m x 4.52m) Double glazed w indow to front aspect, radiator, feature fireplace w ith log burner, wood effect laminated flooring, multi pane glazed French doors to dining area.

DINING AREA 9' 3" x 8' 11" (2.82m x 2.72m) Glazed French doors to garden room, radiator, wood effect laminated flooring, open plan to kitchen.

KITCHEN 11' 7" x 8' 11" (3.53m x 2.72m)
Range of fitted base and wall units, one and a quarter bow I stainless steel sink unit with mixer tap inset into worktops, gas cooker with hood above, space for dishwasher, tiled floor and splashbacks, door to garage & utility.