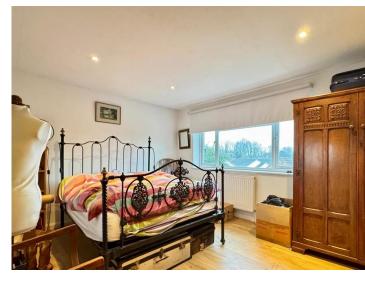

FIRST FLOOR LANDING Loft access which is mostly boarded.

BEDROOM ONE 13' 11" x 10' 4" (4.24m x 3.15m) Double glazed window to rear aspect, radiator, wood effect laminated flooring.

BEDROOM TWO 14' x 9' 3" (4.27m x 2.82m) Double glazed w indow to front aspect, radiator.