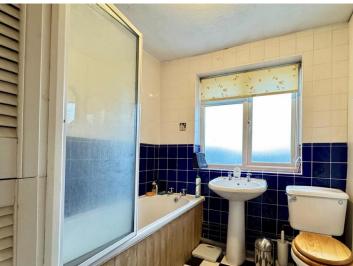

Double glazed w indow to rear aspect, radiator, fitted cupboard, panelled bath w ith electric shower over, close coupled WC, pedestal wash hand basin, part tiled w alls.

REAR GARDEN 63' x 30' (19.2m x 9.14m) approx. Paved patio area, mostly laid to lawn, panelled fencing, timber shed, outside tap and pow er point.