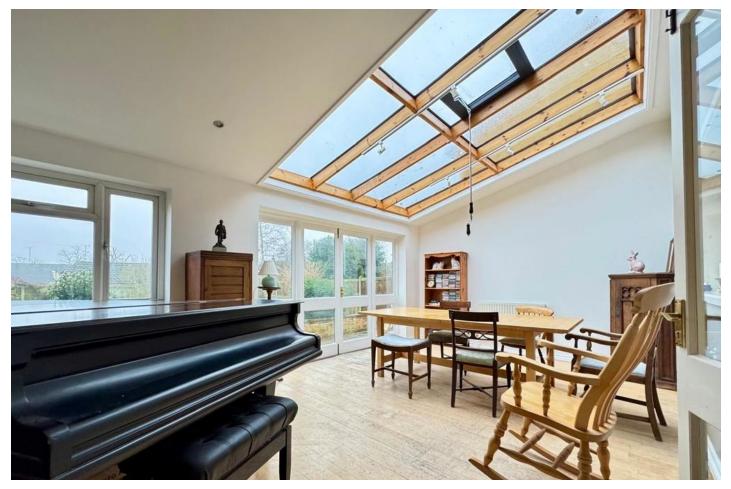

GARDEN ROOM 20' 2" x 11' 9" (6.15m x 3.58m) Vaulted ceiling with large tinted double glazed skylight window, double glazed window to rear aspect, timber glazed French doors to rear garden, two radiators, wood effect laminated flooring.