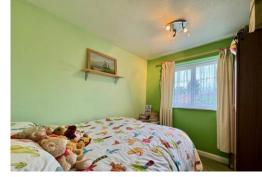

BEDROOM THREE 10' 2" (3.1m) > 7' 6" x 5' 11" (2.29m x 1.8m) Double glazed window to front aspect, textured ceiling, over stairs cupboard.

REAR GARDEN 27' (8.2m) approx. in length. Mostly paved with flower and shrub beds, raised beds, timber shed, panelled fencing, gated rear access.