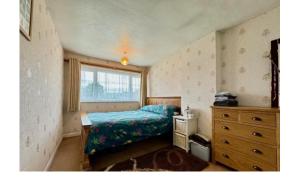

BEDROOM ONE 15' 10" x 8' 6" (4.83m x 2.59m) Double glazed window to front aspect, textured ceiling, fitted wardrobes.

BEDROOM TWO 9' 1" x 8' 4" (2.77m x 2.54m) Double glazed window to rear aspect, textured ceiling.