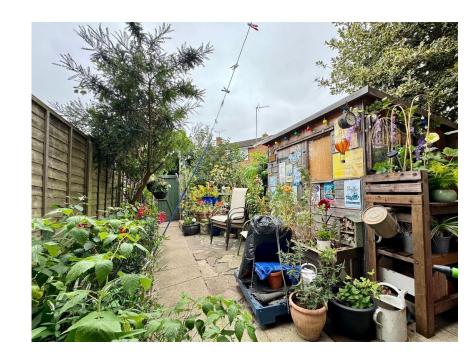

BEDROOM THREE 10' 2" (3.1m) > 7' 6" x 5' 11" (2.29m x 1.8m) Double glazed window to front aspect, textured ceiling, over stairs cupboard.

REAR GARDEN 27' (8.2m) approx. in length. Mostly paved with flower and shrub beds, raised beds, timber shed, panelled fencing, gated rear access.