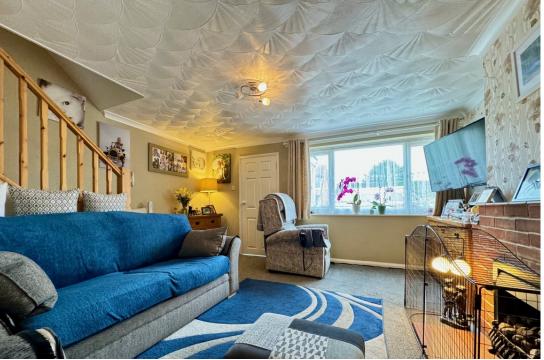

ENTRANCE PORCH Obscure double glazed entrance door, obscure double glazed windows to front and side aspects, textured ceiling.

LOUNGE 14'  $7'' \times 14' 5'' (4.44m \times 4.39m)$  Double glazed window to front aspect, textured and coved ceiling, brick fireplace with gas fire, stairs to first floor, door to kitchen/diner.