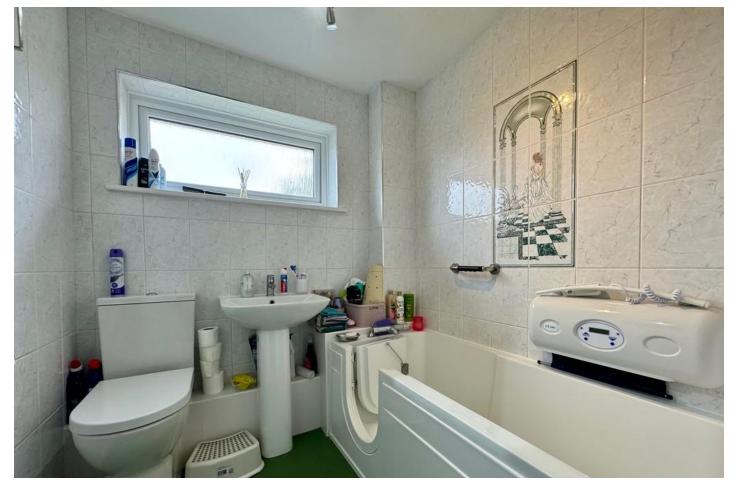

FIRST FLOOR LANDING Textured and coved ceiling, loft access.

BATHROOM 6' 3" x 6' 1" (1.91m x 1.85m) Obscure double glazed window to rear aspect, close coupled WC, pedestal wash hand basin, panelled bath with mixer tap and electric shower over, tiled walls.