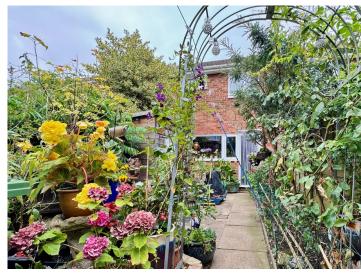

BEDROOM THREE 10' 2" (3.1m) > 7' 6" x 5' 11" (2.29m x 1.8m) Double glazed window to front aspect, textured ceiling, over stairs cupboard.

REAR GARDEN 27' (8.2m) approx. in length. Mostly paved with flower and shrub beds, raised beds, timber shed, panelled fencing, gated rear access.