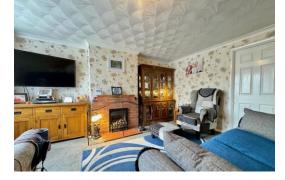

ENTRANCE PORCH Obscure double glazed entrance door, obscure double glazed windows to front and side aspects, textured ceiling.

LOUNGE 14'  $7'' \times 14' 5'' (4.44m \times 4.39m)$  Double glazed window to front aspect, textured and coved ceiling, brick fireplace with gas fire, stairs to first floor, door to kitchen/diner.