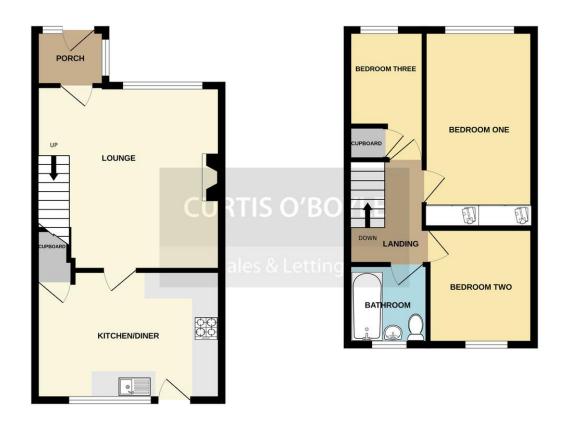

## Maple Avenue, Heybridge CM9 4BP £315,000

Three bedroom terraced house situated in a popular turning convenient for local Primary School and shop. Accommodation includes lounge, kitchen/diner and first floor bathroom. Driveway, garage in block and rear garden.

ENTRANCE PORCH Obscure double glazed entrance door, obscure double glazed windows to front and side aspects, textured ceiling.

LOUNGE 14'  $7'' \times 14' 5'' (4.44m \times 4.39m)$  Double glazed window to front aspect, textured and coved ceiling, brick fireplace with gas fire, stairs to first floor, door to kitchen/diner.

KITCHEN/DINER 14' 8" x 10' 2" (4.47m x 3.1m) Double glazed window to rear aspect, obscure double glazed door to rear garden, smooth ceiling, fitted base and wall units, stainless steel sink unit with mixer tap inset into work tops, built in electric oven and four ring gas hob, space for washing machine, understairs cupboard.

FIRST FLOOR LANDING Textured and coved ceiling, loft access.

BATHROOM 6' 3" x 6' 1" (1.91m x 1.85m) Obscure double glazed window to rear aspect, close coupled WC, pedestal wash hand basin, panelled bath with mixer tap and electric shower over, tiled walls.

BEDROOM ONE 15' 10" x 8' 6" (4.83m x 2.59m) Double glazed window to front aspect, textured ceiling, fitted wardrobes.

BEDROOM TWO 9' 1" x 8' 4" (2.77m x 2.54m) Double glazed window to rear aspect, textured ceiling.

BEDROOM THREE 10' 2" (3.1m) > 7' 6" x 5' 11" (2.29m x 1.8m) Double glazed window to front aspect, textured ceiling, over stairs cupboard.

REAR GARDEN 27' (8.2m) approx. in length. Mostly paved with flower and shrub beds, raised beds, timber shed, panelled fencing, gated rear access.

**FRONT Driveway** 

GARAGE In Block

To view this property call Curtis O' Boyle Estate Agents on  $01621\ 855558$ 

GROUND FLOOR 378 sq.ft. (35.2 sq.m.) approx. 1ST FLOOR 359 sq.ft. (33.4 sq.m.) approx.

18 High Street Maldon, , Essex, CM9 5PJ