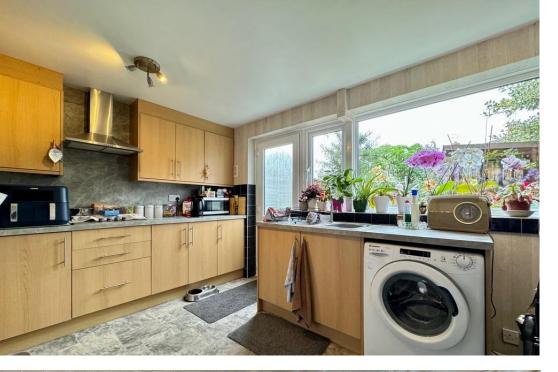

KITCHEN/DINER 14' 8" x 10' 2" (4.47m x 3.1m) Double glazed window to rear aspect, obscure double glazed door to rear garden, smooth ceiling, fitted base and wall units, stainless steel sink unit with mixer tap inset into work tops, built in electric oven and four ring gas hob, space for washing machine, understairs cupboard.