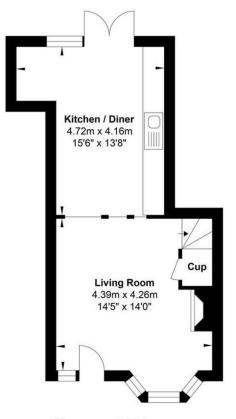

LOUNGE 13' 5" x 11' 11" (4.09m x 3.63m) Bay window to front aspect, stairs to first floor, inglenook style fireplace, exposed timber floorboards, exposed beams & open studwork leading to kitchen/diner

KITCHEN/DINER 15' 5" x 13' 6" (4.7m x 4.11m) Single drainer sink unit, work surfaces, space for appliances, double glazed window to rear aspect & double glazed french doors lead to rear garden

BEDROOM 1 14' 7" x 11' 4" (4.44m x 3.45m) 2 windows to front aspect, exposed timber floorboards

## **AWAITING FURTHER IMAGES**

First Floor

**Ground Floor** 

Gross Internal Floor Area: 67.73 m2 ... 729 ft2

Whilst every attempt has been made to ensure the accuracy of the floor plan contained here, measurements of doors, windows, rooms and any other items and approximate and no responsibility is taken for any error, omission, or mis-statement. This plan is for illustrative purposes only and should be used as such by any prospective purchaser. The services, systems and appliances shown have not been tested and no guarantee as to their operability or efficiency can be given.