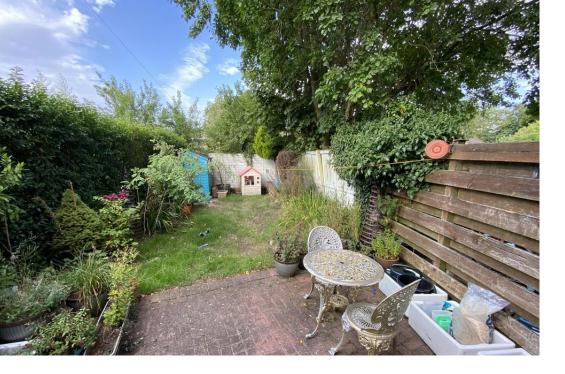

EXTERNALLY Front garden is block paved retained by picket fence, rear garden is South/West facing with patio area, remainder mainly laid to lawn with flower & shrub beds