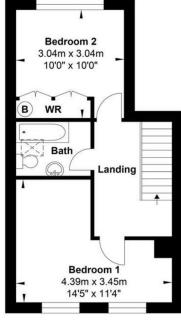

KITCHEN/DINER 15' 5" x 13' 6" (4.7m x 4.11m) Single drainer sink unit, work surfaces, space for appliances, double glazed window to rear aspect & double glazed french doors lead to rear garden

BEDROOM 1 14' 7" x 11' 4" (4.44m x 3.45m) 2 windows to front aspect, exposed timber floorboards

BEDROOM 2 10' x 8' 4" (3.05m x 2.54m) Double glazed window to rear aspect, fitted wardrobes

BATHROOM White suite comprising bath with mixer tap & shower attachment, low level wc, pedestal wash hand basin, part tiled walls, velux style window

## **AWAITING FURTHER IMAGES**

First Floor

**Ground Floor** 

Gross Internal Floor Area: 67.73 m2 ... 729 ft2

Whilst every attempt has been made to ensure the accuracy of the floor plan contained here, measurements of doors, windows, rooms and any other items and approximate and no responsibility is taken for any error, omission, or mis-statement. This plan is for illustrative purposes only and should be used as such by any prospective purchaser. The services, systems and appliances shown have not been tested and no guarantee as to their operability or efficiency can be given.