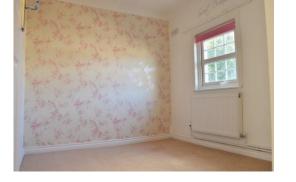

BEDROOM 10' 9" x 10' (3.28m x 3.05m) Double glazed window to rear, built in double wardrobe, loft access.

BEDROOM 8' 4" x 7' 1" (2.54m x 2.16m) double glazed window to front, over stairs storage cupboard.