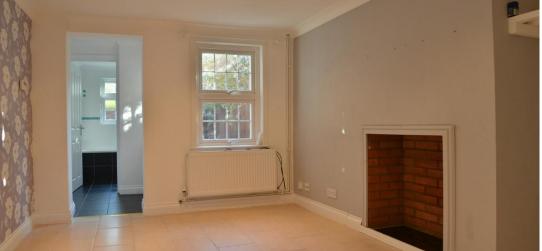

LOUNGE 10' 8" x 9' 11" (3.25m x 3.02m) Double glazed window to rear, doorway to rear lobby.

REAR LOBBY Double glazed door to rear garden/courtyard. door to bathroom.

BATHROOM Double glazed obscure window to rear, white suite comprising, bath with fitted shower unit and screen, vanity wash hand basin, close coupled w.c, heated towel rail.