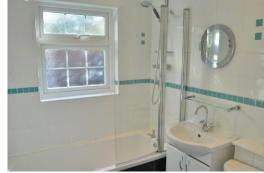

LOUNGE 10' 8" x 9' 11" (3.25m x 3.02m) Double glazed window to rear, doorway to rear lobby.

REAR LOBBY Double glazed door to rear garden/courtyard. door to bathroom.

BATHROOM Double glazed obscure window to rear, white suite comprising, bath with fitted shower unit and screen, vanity wash hand basin, close coupled w.c, heated towel rail.