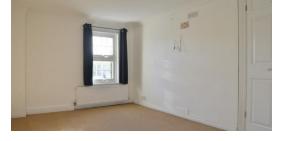

BEDROOM 10' 9" x 10' (3.28m x 3.05m) Double glazed window to rear, built in double wardrobe, loft access.

BEDROOM 8' 4" x 7' 1" (2.54m x 2.16m) double glazed window to front, over stairs storage cupboard.