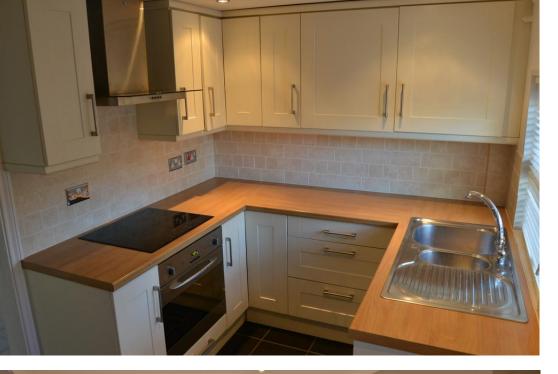

## Station Road, Burnham-on-Crouch CMO 8HJ £225,000

Offered with no onward chain a two bedroom terraced cottage situated in the centre of town close to local amenities and the Quayside.

KITCHEN 11' 7" x 7' 1" (3.53m x 2.16m) Double glazed window to front, fitted modern kitchen units, rolled edge work surfaces, integral oven and hob, space and plumbing for washing machine, stairs to 1st floor.