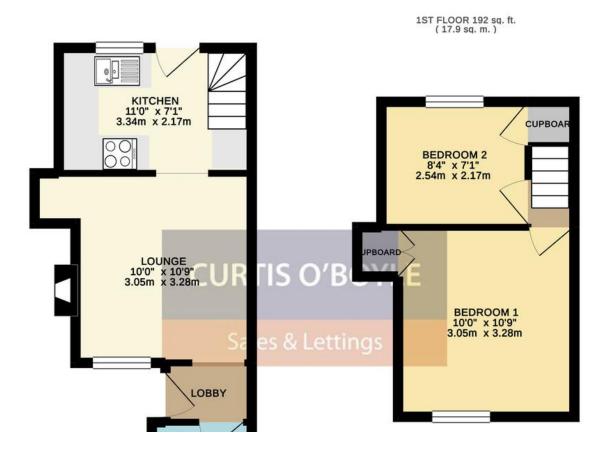

## Station Road, Burnham-on-Crouch CMO 8HJ £225,000

Offered with no onward chain a two bedroom terraced cottage situated in the centre of town close to local amenities and the Quayside.

KITCHEN 11' 7" x 7' 1" (3.53m x 2.16m) Double glazed window to front, fitted modern kitchen units, rolled edge work surfaces, integral oven and hob, space and plumbing for washing machine, stairs to 1st floor.

LOUNGE 10' 8" x 9' 11" (3.25m x 3.02m) Double glazed window to rear, doorway to rear lobby.

REAR LOBBY Double glazed door to rear garden/courtyard. door to bathroom.

BATHROOM Double glazed obscure window to rear, white suite comprising, bath with fitted shower unit and screen, vanity wash hand basin, close coupled w.c, heated towel rail.

BEDROOM 10' 9" x 10' (3.28m x 3.05m) Double glazed window to rear, built in double wardrobe, loft access.

BEDROOM 8' 4" x 7' 1" (2.54m x 2.16m) double glazed window to front, over stairs storage cupboard.

FRONT GARDEN Endosed garden accessed from the front footpath the shed measures approx. 12'2" x 6'10" is of timber construction and has power and light connected.

REAR GARDEN Small paved area

GROUND FLOOR 245 sq. ft. ( 22.8 sq. m. )