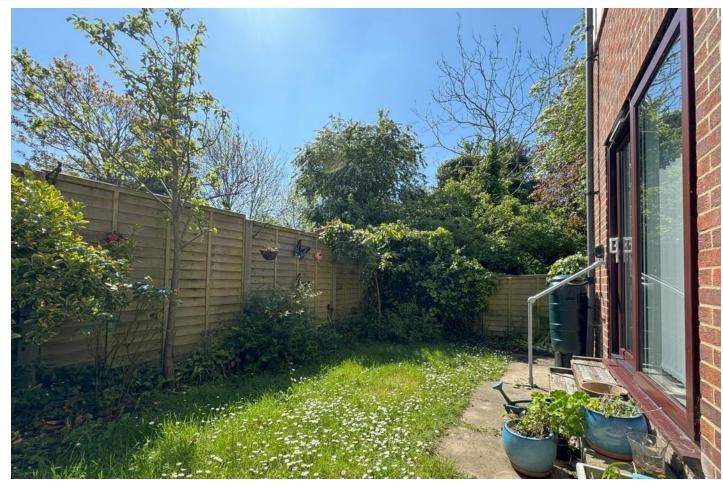

SHOWER ROOM 5' 7" x 5' 7" (1.7m x 1.7m) Obscure double glazed window to rear aspect, heated towel rail, textured ceiling, fitted shower cubical with aqua boards, dose coupled WC, pedestal wash hand basin, tiled floor. REAR GARDEN Small lawned area with flower and shrub borders, panelled fencing, side access.