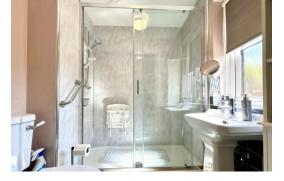

SHOWER ROOM 5' 7" x 5' 7" (1.7m x 1.7m) Obscure double glazed window to rear aspect, heated towel rail, textured ceiling, fitted shower cubical with aqua boards, dose coupled WC, pedestal wash hand basin, tiled floor. REAR GARDEN Small lawned area with flower and shrub borders, panelled fencing, side access.