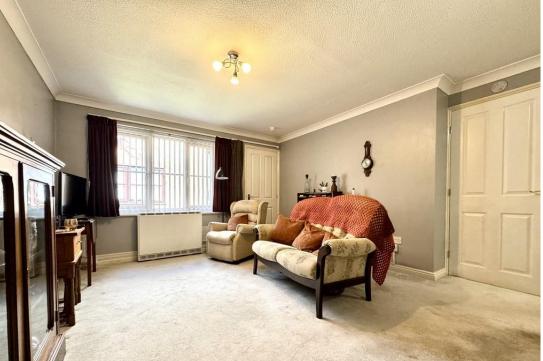

LOUNGE 13' x 11' 10" (3.96m x 3.61m) Double glazed window to front aspect, textured and coved ceiling, wall mounted Dimplex storage heater, built in cupboard, door to bedroom, open plan to kitchen.

KITCHEN 9' 2" x 7' 1" (2.79m x 2.16m) textured and coved ceiling, fitted base and wall units, one and a quarter bowl stainless steel sink unit with mixer tap inset into worktop, built in electric oven and four ring hob with stainless steel hood above, tiled splashbacks.