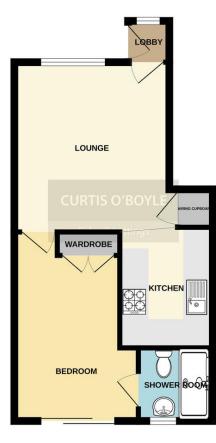

#### Princes Avenue, Southminster CM0 7HG £150,000

Offered with no onward chain a one bedroom ground floor flat with small garden and refitted kitchen and shower room. Communal parking.

ENTRANCE LOBBY Obscure double glazed entrance door, textured ceiling, door to lounge.

LOUNGE 13' x 11' 10" (3.96m x 3.61m) Double glazed window to front aspect, textured and coved ceiling, wall mounted Dimplex storage heater, built in cupboard, door to bedroom, open plan to kitchen.

KITCHEN 9' 2" x 7' 1" (2.79m x 2.16m) textured and coved ceiling, fitted base and wall units, one and a quarter bowl stainless steel sink unit with mixer tap inset into worktop, built in electric oven and four ring hob with stainless steel hood above, tiled splashbacks.

BEDROOM 14' 5" x 8' 1" (4.39m x 2.46m) inc wardrobes. Double glazed sliding patio door to rear garden, textured and coved œiling, built in wardrobe, wall mounted electric storage heater, door to shower room.

SHOWER ROOM 5' 7" x 5' 7" (1.7m x 1.7m) Obscure double glazed window to rear aspect, heated towel rail, textured ceiling, fitted shower cubical with aqua boards, dose coupled WC, pedestal wash hand basin, tiled floor. REAR GARDEN Small lawned area with flower and shrub borders, panelled fencing, side access.

To view this property call Curtis O' Boyle Estate Agents on  $01621\ 855558$ 

GROUND FLOOR 394 sq.ft. (36.6 sq.m.) approx.

TOTAL FLOOR AREA: 394 sq.ft. (36.6 sq.m.) approx. Whilst every attempt has been made to ensure the accuracy of the floorplan contained here, measurements of doors, windows, noars and any other leaves are approximate and no responsibility is taken for any error.