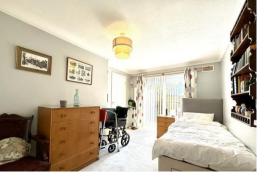

BEDROOM 14' 5" x 8' 1" (4.39m x 2.46m) inc wardrobes. Double glazed sliding patio door to rear garden, textured and coved œiling, built in wardrobe, wall mounted electric storage heater, door to shower room.