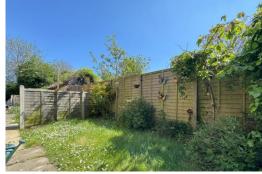

SHOWER ROOM 5' 7" x 5' 7" (1.7m x 1.7m) Obscure double glazed window to rear aspect, heated towel rail, textured ceiling, fitted shower cubical with aqua boards, dose coupled WC, pedestal wash hand basin, tiled floor. REAR GARDEN Small lawned area with flower and shrub borders, panelled fencing, side access.