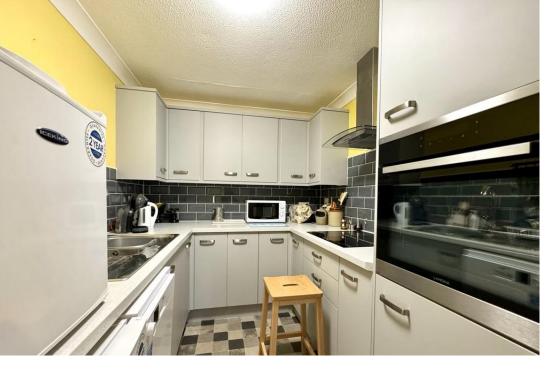

LOUNGE 13' x 11' 10" (3.96m x 3.61m) Double glazed window to front aspect, textured and coved ceiling, wall mounted Dimplex storage heater, built in cupboard, door to bedroom, open plan to kitchen.

KITCHEN 9' 2" x 7' 1" (2.79m x 2.16m) textured and coved ceiling, fitted base and wall units, one and a quarter bowl stainless steel sink unit with mixer tap inset into worktop, built in electric oven and four ring hob with stainless steel hood above, tiled splashbacks.