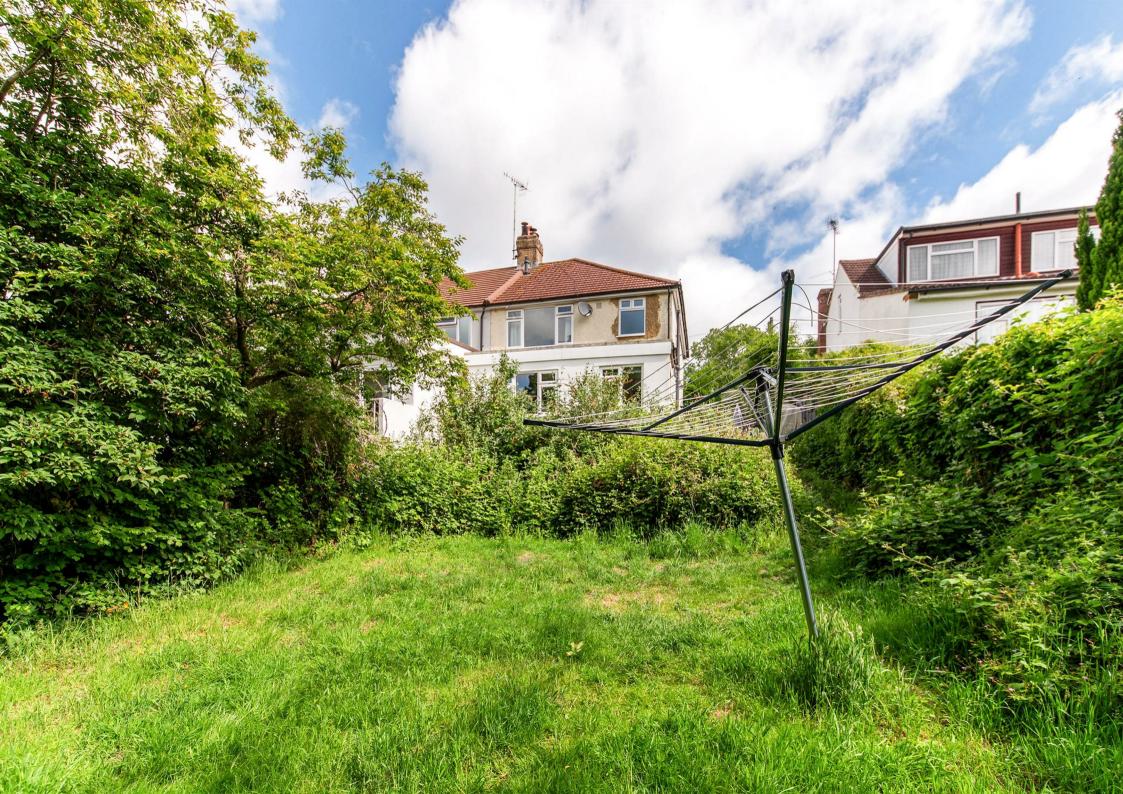

The almost directly South facing rear garden measures 70ft x 36ft and is a fantastic spot and really secluded from neighbouring homes, and again, its a blank canvas ready for customisation for the new owners to design their dream garden.