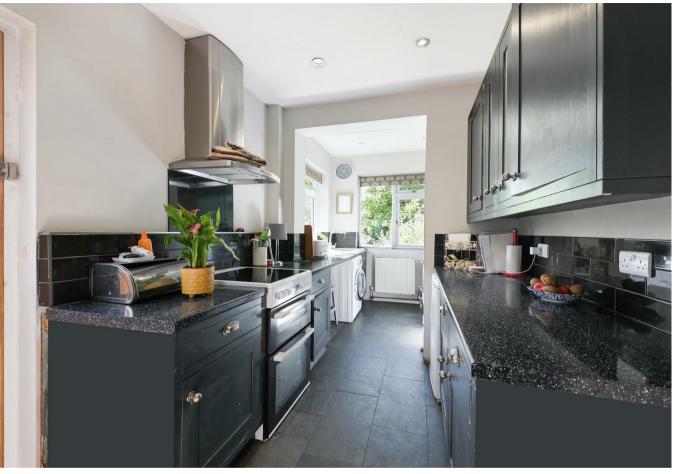

The generous and extended accommodation on the ground floor comprises entrance hall, 22ft extended rear reception room, further separate front reception room, 15ft kitchen and a downstairs cloakroom. Whilst on the first floor there are three nicely proportioned bedrooms and a family bathroom as well as access to the useful loft space.

Further benefits include off street parking, full double glazing and gas central heating.

Langley Vale village is set on the fringes of Epsom Downs, home to The Derby. The area is largely residential but does offer a local shop and petrol station, primary school and village hall. Nearby Epsom High Street has a variety of shops, the Ashley Centre - a covered shopping mall and Epsom Playhouse. The Rainbow Leisure Centre & David Lloyd Centre feature a pool, gym and other sports facilities.