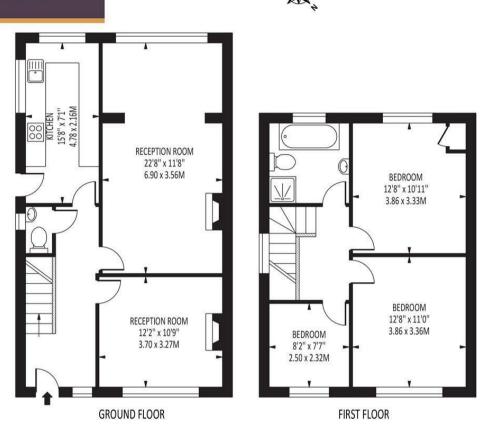

The generous and extended accommodation on the ground floor comprises entrance hall, 22ft extended rear reception room, further separate front reception room, 15ft kitchen and a downstairs cloakroom. Whilst on the first floor there are three nicely proportioned bedrooms and a family bathroom as well as access to the useful loft space.

## The **PERSONAL** Agent

Rosebery Road Total Area: 1156 SQ FT • 107.37 SQ M

Disclaimer: For Illustration Purposes only

This floor plan should be used as a general outline for guidance only and does not constitute in whole or in part an offer of contract. Any intending purchaser or lessee should satisfy themselves by inspection, searches, enquiries and fuil survey as to the correctness of each statement. Any areas, measurements or distances quoted are approximate and should not be used to value a property or be the basis of any sale or let.