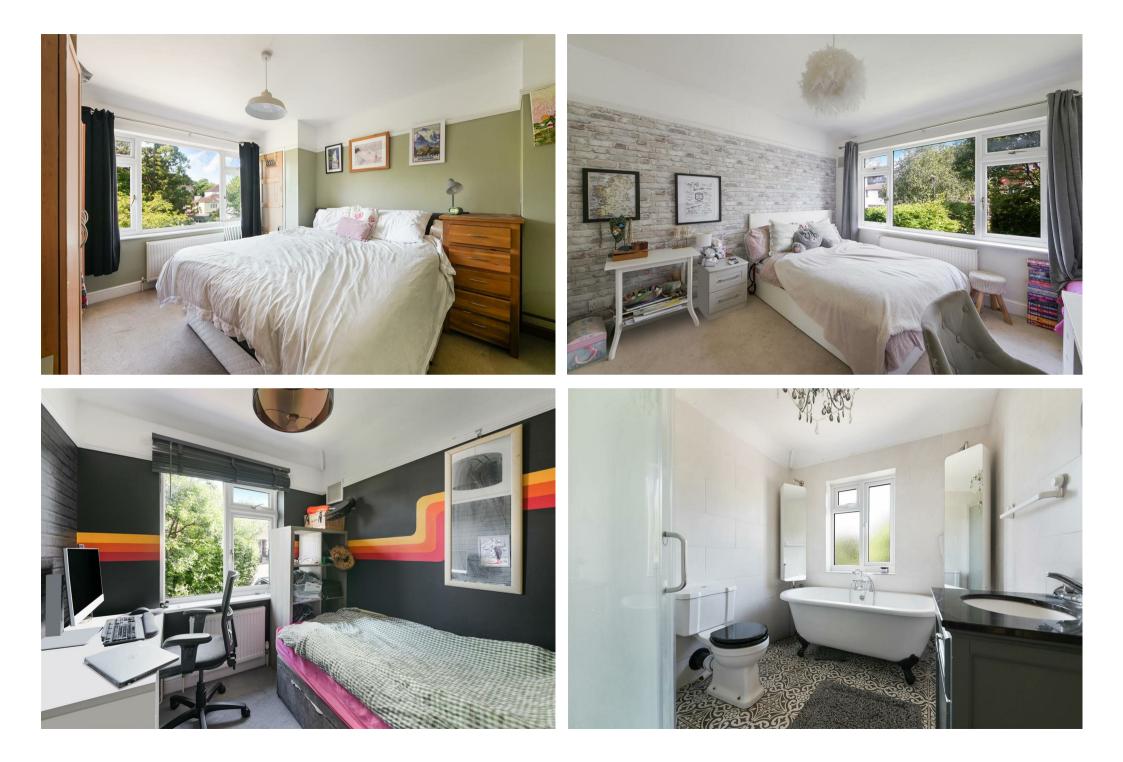

The generous and extended accommodation on the ground floor comprises entrance hall, 22ft extended rear reception room, further separate front reception room, 15ft kitchen and a downstairs cloakroom. Whilst on the first floor there are three nicely proportioned bedrooms and a family bathroom as well as access to the useful loft space.