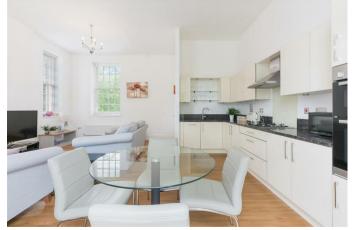

Accommodation briefly comprises a 19ft x 19ft living/dining room that really has the 'wow' factor and is open plan to a beautiful kitchen which creates the ultimate social and entertaining space, master bedroom with large ensuite, second generous double bedroom and a luxury main bathroom. The finish, presentation and position of the property itself mirrors the superb location and warrants immediate inspection to fully appreciate the unique feeling of privacy it delivers.

Accessed via beautifully maintained communal areas this spacious apartment extends to well over 900 sq ft. The highlight of the property is the 19 ft x 19 ft, triple aspect kitchen/reception room. Flooded with light and with access out on to a private balcony the feeling of space is further enhanced by the elegant high ceilings. Both of the bedrooms are comfortable double rooms and the master bedroom enjoys an ensuite shower room. There is a further, well appointed family bathroom.