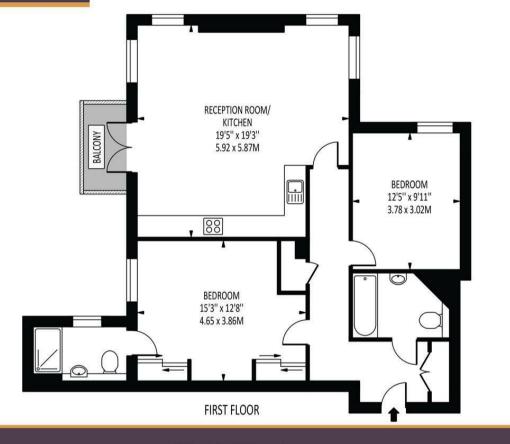

## The **PERSONAL** Agent

Parklands Court Total Area: 910 SQ FT • 84.56 SQ M

Disclaimer: For Illustration Purposes only

This floor plan should be used as a general outline for guidance only and does not constitute in whole or in part an offer of contract. ny intending purchaser or lessee should satisfy themselves by inpapection, searches, enquiries and full survey as to the correctness of each statem Any areas, measurements or distances quoted are approximate and should not be used to value a property or be the basis of any sale or let.