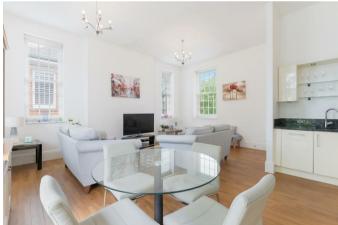

Accommodation briefly comprises a 19ft x 19ft living/dining room that really has the 'wow' factor and is open plan to a beautiful kitchen which creates the ultimate social and entertaining space, master bedroom with large ensuite, second generous double bedroom and a luxury main bathroom. The finish, presentation and position of the property itself mirrors the superb location and warrants immediate inspection to fully appreciate the unique feeling of privacy it delivers.

Accessed via beautifully maintained communal areas this spacious apartment extends to well over 900 sq ft. The highlight of the property is the 19 ft x 19 ft, triple aspect kitchen/reception room. Flooded with light and with access out on to a private balcony the feeling of space is further enhanced by the elegant high ceilings. Both of the bedrooms are comfortable double rooms and the master bedroom enjoys an ensuite shower room. There is a further, well appointed family bathroom.