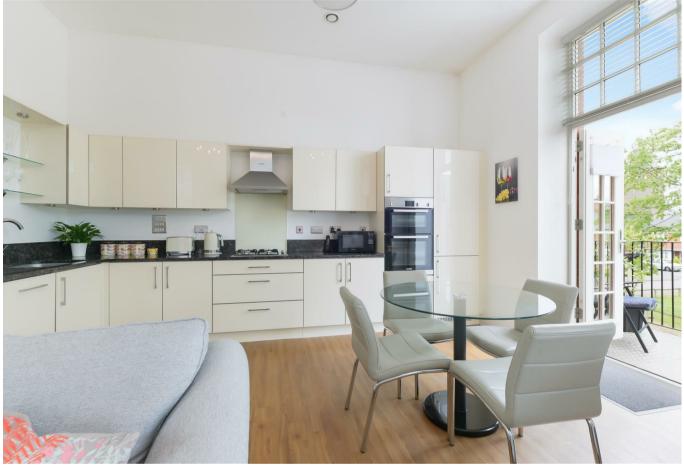

Accommodation briefly comprises a 19ft x 19ft living/dining room that really has the 'wow' factor and is open plan to a beautiful kitchen which creates the ultimate social and entertaining space, master bedroom with large ensuite, second generous double bedroom and a luxury main bathroom. The finish, presentation and position of the property itself mirrors the superb location and warrants immediate inspection to fully appreciate the unique feeling of privacy it delivers.

Accessed via beautifully maintained communal areas this spacious apartment extends to well over 900 sq ft. The highlight of the property is the 19 ft x 19 ft, triple aspect kitchen/reception room. Flooded with light and with access out on to a private balcony the feeling of space is further enhanced by the elegant high ceilings. Both of the bedrooms are comfortable double rooms and the master bedroom enjoys an ensuite shower room. There is a further, well appointed family bathroom.