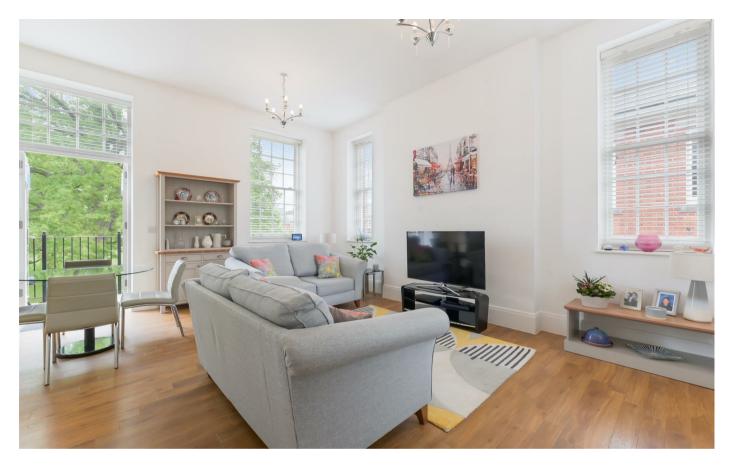

Accommodation briefly comprises a 19ft x 19ft living/dining room that really has the 'wow' factor and is open plan to a beautiful kitchen which creates the ultimate social and entertaining space, master bedroom with large ensuite, second generous double bedroom and a luxury main bathroom. The finish, presentation and position of the property itself mirrors the superb location and warrants immediate inspection to fully appreciate the unique feeling of privacy it delivers.

Accessed via beautifully maintained communal areas this spacious apartment extends to well over 900 sq ft. The highlight of the property is the 19 ft x 19 ft, triple aspect kitchen/reception room. Flooded with light and with access out on to a private balcony the feeling of space is further enhanced by the elegant high ceilings. Both of the bedrooms are comfortable double rooms and the master bedroom enjoys an ensuite shower room. There is a further, well appointed family bathroom.