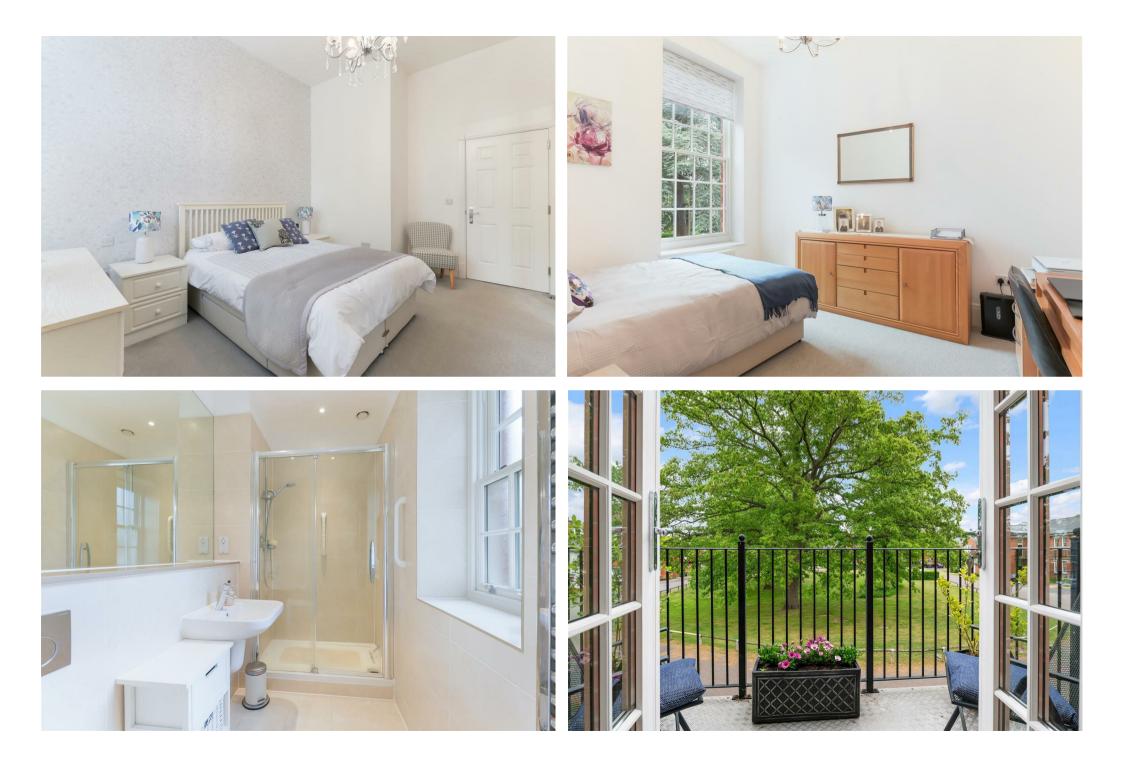

Accommodation briefly comprises a 19ft x 19ft living/dining room that really has the 'wow' factor and is open plan to a beautiful kitchen which creates the ultimate social and entertaining space, master bedroom with large ensuite, second generous double bedroom and a luxury main bathroom. The finish, presentation and position of the property itself mirrors the superb location and warrants immediate inspection to fully appreciate the unique feeling of privacy it delivers.

Accessed via beautifully maintained communal areas this spacious apartment extends to well over 900 sq ft. The highlight of the property is the 19 ft x 19 ft, triple aspect kitchen/reception room. Flooded with light and with access out on to a private balcony the feeling of space is further enhanced by the elegant high ceilings. Both of the bedrooms are comfortable double rooms and the master bedroom enjoys an ensuite shower room. There is a further, well appointed family bathroom.