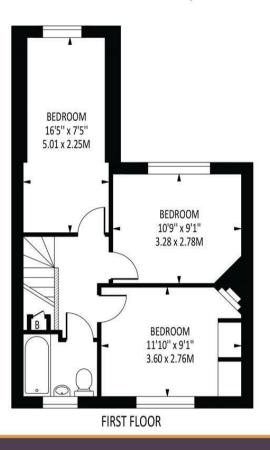

Upstairs there are three very nicely proportioned bedrooms that can all be comfortably used as double rooms and a modern white bathroom suite. Further noteworthy points to mention include useful loft space, full double glazing and gas central heating.

## The PERSONAL Agent

The Greenway

Total Area: 924 SQ FT • 85.80 SQ M

**Energy Efficiency Rating** Current Potential Very energy efficient - lower running costs (92 plus) A 85 (69-80) (55-68) (39-54) F (21-38) G Not energy efficient - higher running costs EU Directive **England & Wales** 2002/91/EC

Disclaimer: For Illustration Purposes only

This floor plan should be used as a general outline for guidance only and does not constitute in whole or in part an offer of contract. Any areas, measurements or distances quoted are approximate and should not be used to value a property or be the basis of any sale or let.