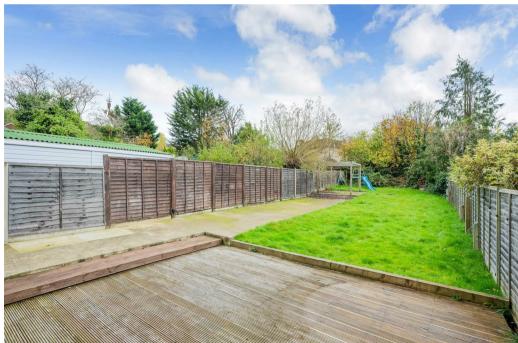

Offered with no ongoing chain and located on the periphery of Epsom Common within the ever popular Wells Estate, this great home benefits from a brilliant Southerly facing rear garden that is approximately 110 ft long and great for young children. However, for just as many buyers its likely to be the spacious open plan kitchen/dining/family room that really provides that 'wow' factor.

However, outside also hits the mark with a private front

driveway with off street parking, gated side access to the property with a further shared side driveway and a large South Easterly facing garden that has a decking area which is perfect for entertaining guests in, especially during the Summer months.