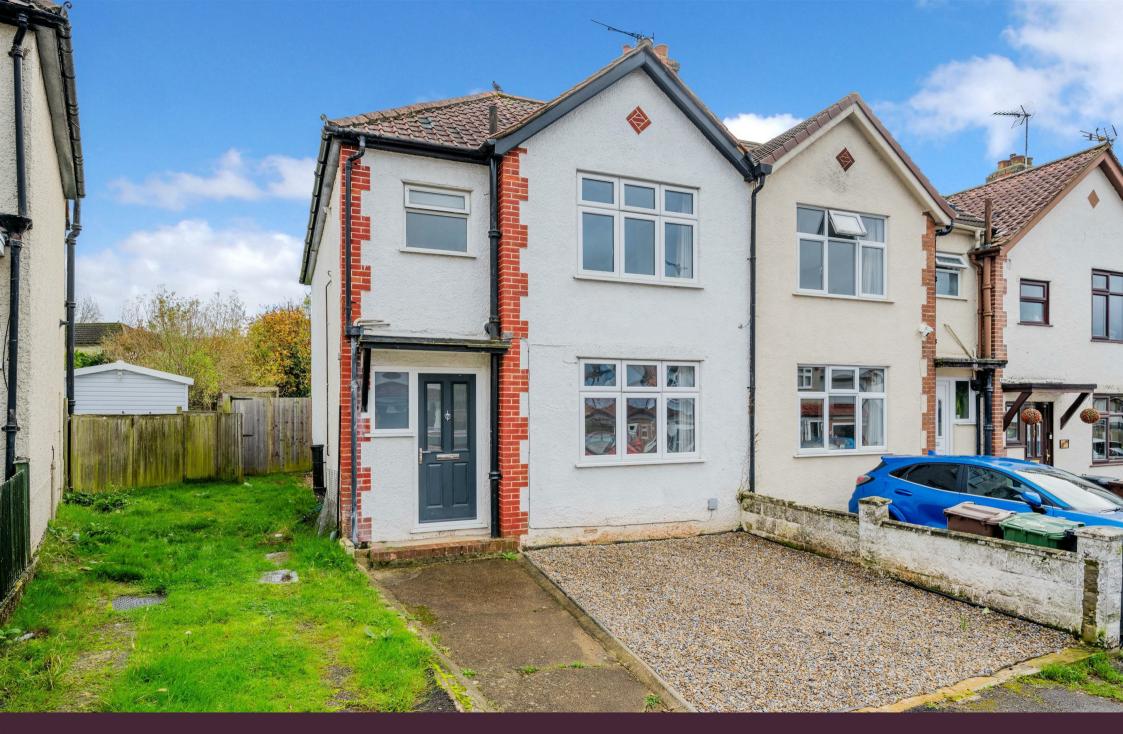

## £575,000

## Freehold

- No ongoing chain
- Attractive & extended semi-detached home
- Three well proportioned double bedrooms
- 18ft x 18ft kitchen/dining room
- Separate living room
- Modern upstairs bathroom
- Downstairs cloakroom
- South Easterly facing garden
- Driveway with off street parking
- Periphery of Epsom Common

Having been the subject of a comprehensive refurbishment program by our clients during their time here, this beautifully presented and cleverly extended family home provides flexible and spacious accommodation with some really nice stylish design touches throughout.

Offered with no ongoing chain and located on the periphery of Epsom Common within the ever popular Wells Estate, this great home benefits from a brilliant Southerly facing rear garden that is approximately 110 ft long and great for young children. However, for just as many buyers its likely to be the spacious open plan kitchen/dining/family room that really provides that 'wow' factor.

However, outside also hits the mark with a private front

driveway with off street parking, gated side access to the property with a further shared side driveway and a large South Easterly facing garden that has a decking area which is perfect for entertaining guests in, especially during the Summer months.