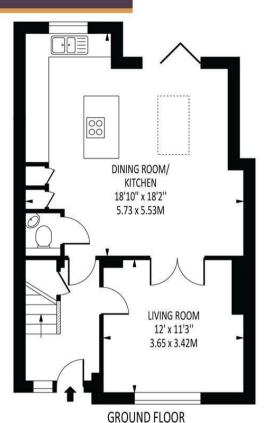

The entrance hall is welcoming, bright and provides a comfortable space to receive guests, the kitchen/dining/living space is the real heart of the home and measures an impressive 18ft x 18ft and benefits from a set of bi-fold doors linking to the garden as well as being underfloor heated which is a particularly nice touch.

Completing the ground floor is a separate living room which makes for a great snug or TV room and also links to the kitchen/diner making it a great space for entertaining. From a practical sense there is a downstairs cloakroom too.

## The PERSONAL Agent

The Greenway

Total Area: 924 SQ FT • 85.80 SQ M

**Energy Efficiency Rating** Current Potential Very energy efficient - lower running costs (92 plus) A 85 (69-80) (55-68) (39-54) F (21-38) G Not energy efficient - higher running costs EU Directive **England & Wales** 2002/91/EC

Disclaimer: For Illustration Purposes only

This floor plan should be used as a general outline for guidance only and does not constitute in whole or in part an offer of contract. Any areas, measurements or distances quoted are approximate and should not be used to value a property or be the basis of any sale or let.