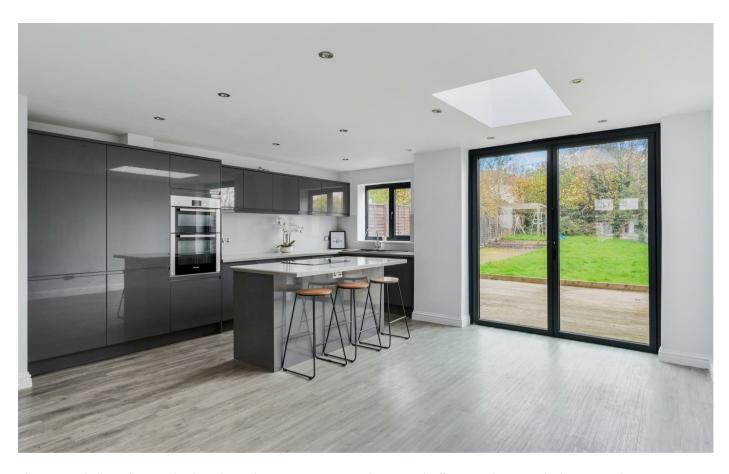

Offered with no ongoing chain and located on the periphery of Epsom Common within the ever popular Wells Estate, this great home benefits from a brilliant Southerly facing rear garden that is approximately 110 ft long and great for young children. However, for just as many buyers its likely to be the spacious open plan kitchen/dining/family room that really provides that 'wow' factor.

The entrance hall is welcoming, bright and provides a comfortable space to receive guests, the kitchen/dining/living space is the real heart of the home and measures an impressive 18ft x 18ft and benefits from a set of bi-fold doors linking to the garden as well as being underfloor heated which is a particularly nice touch.