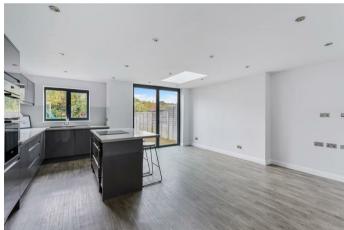

The entrance hall is welcoming, bright and provides a comfortable space to receive guests, the kitchen/dining/living space is the real heart of the home and measures an impressive 18ft x 18ft and benefits from a set of bi-fold doors linking to the garden as well as being underfloor heated which is a particularly nice touch.