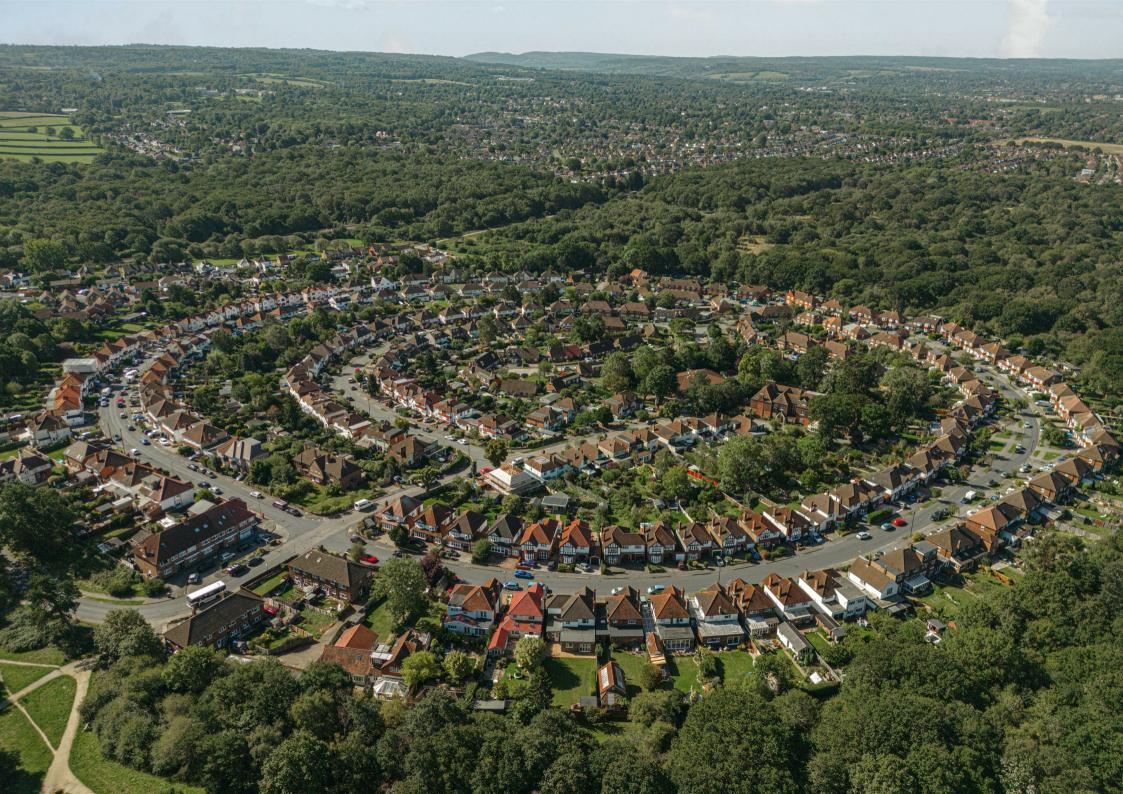

The Wells is surrounded by hundreds of acres of woodland, with bridle paths and woodland walks providing easy access to the picturesque nature reserve of the Stamford Green conservation area and the popular green with duck pond and two public houses.

This property balances a semi-rural feel with the convenience of being walking distance of the town centre and mainline railway station via a footpath that links the common to the high street at a distance of 1.1 miles which is typically a 22 minute walk.