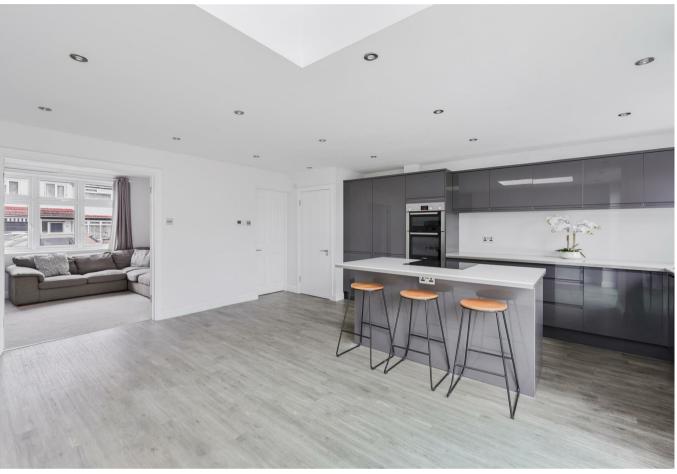

The entrance hall is welcoming, bright and provides a comfortable space to receive guests, the kitchen/dining/living space is the real heart of the home and measures an impressive 18ft x 18ft and benefits from a set of bi-fold doors linking to the garden as well as being underfloor heated which is a particularly nice touch.

Completing the ground floor is a separate living room which makes for a great snug or TV room and also links to the kitchen/diner making it a great space for entertaining. From a practical sense there is a downstairs cloakroom too.