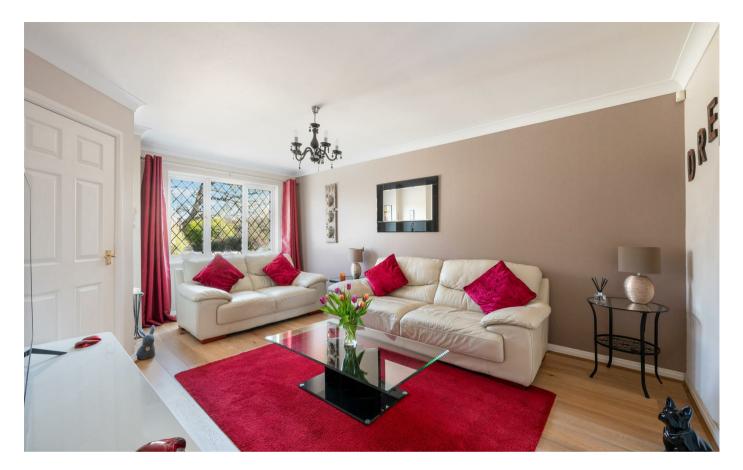

A particular feature is the spacious living area which links to the

kitchen/diner and provides a fantastic entertaining space, there are French doors leading directly to the direct South facing private rear garden.

As you step through the front door into the welcoming entrance hallway, the standard of presentation is immediately evident. The stunning open plan living area is a fantastic size which links seamlessly to the fitted kitchen/diner that makes a truly social entertaining space.