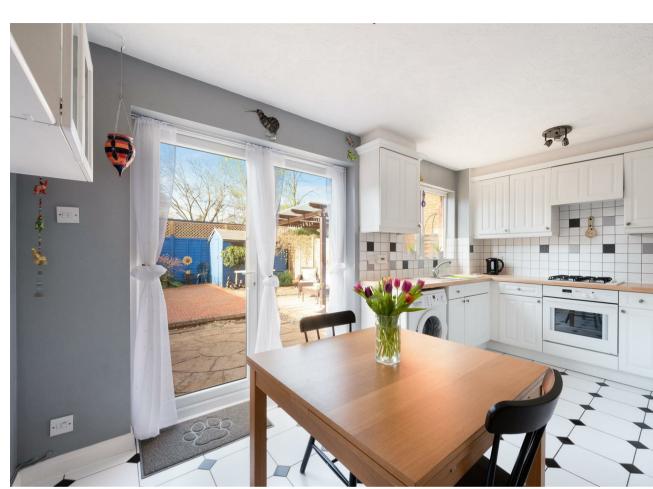

A particular feature is the spacious living area which links to the

kitchen/diner and provides a fantastic entertaining space, there are French doors leading directly to the direct South facing private rear garden.

As you step through the front door into the welcoming entrance hallway, the standard of presentation is immediately evident. The stunning open plan living area is a fantastic size which links seamlessly to the fitted kitchen/diner that makes a truly social entertaining space.