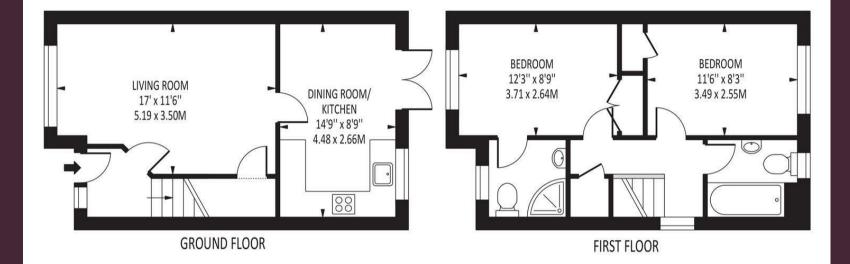

Tenure - Freehold Council tax band - D

The **PERSONAL** Agent

Galen Close Total Area: 734 SQ FT • 68.20 SQ M

Disclaimer: For Illustration Purposes only

This floor plan should be used as a general outline for guidance only and does not constitute in whole or in part an offer of contract. Any intending purchaser or lesses should satisfy themselves by inspection, searches, enquiries and full survey as to the correctness of each statement. Any areas, measurements or distances quoted are approximate and should not be used to value a property or be the basis of any sale or let.