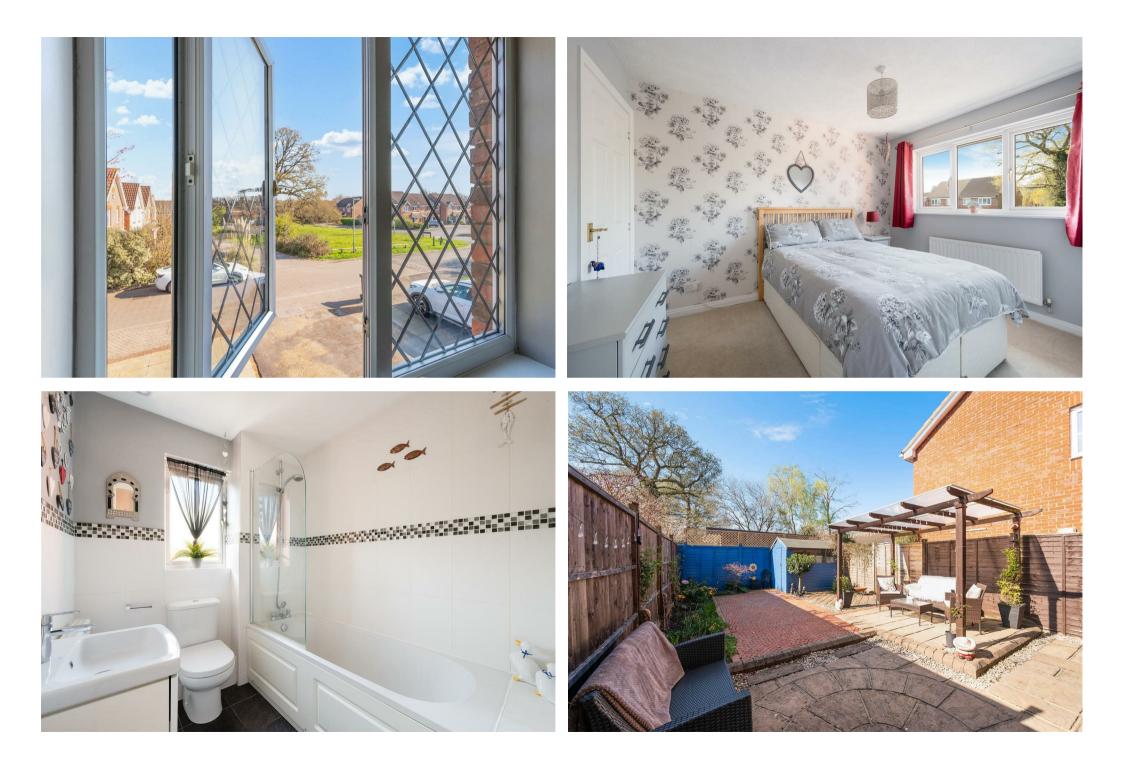

A particular feature is the spacious living area which links to the

kitchen/diner and provides a fantastic entertaining space, there are French doors leading directly to the direct South facing private rear garden.

As you step through the front door into the welcoming entrance hallway, the standard of presentation is immediately evident. The stunning open plan living area is a fantastic size which links seamlessly to the fitted kitchen/diner that makes a truly social entertaining space.

The first floor comprises of a good sized master bedroom with built-in wardrobes and the ensuite shower room which has been updated. There is a further well proportioned double guest bedroom with fitted cupboard and a modern family bathroom, which has also been updated.

A further noteworthy point to mention is the double width driveway with parking for two to three cars to the front, a side gate with access to the garden, a large garden store at the rear of the garden, useful loft space and further visitor's parking bays located within the cul-de-sac. Whilst this home has multiple talking points and wow factors, a real star of the show is the location! Manor Park enjoys the perfect balance of being close to the open spaces of Horton Country park yet walking distance of the town centre, Epsom railway station and most importantly excellent school catchment.