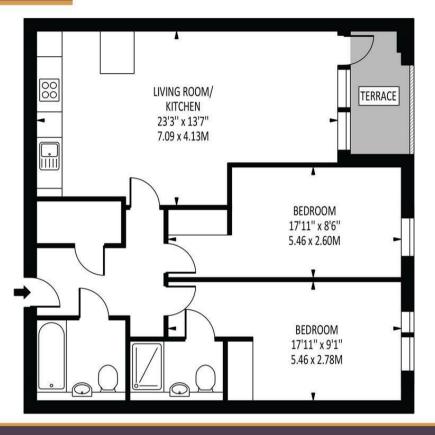

## Garland House, Ashley Road

Total Area: 753 SQ FT • 70.00 SQ M

**Energy Efficiency Rating** Current Very energy efficient - lower running costs (92 plus) A 84 84 (69-80) (55-68) (39-54) (21-38) Not energy efficient - higher running costs EU Directive **England & Wales** 2002/91/EC

Disclaimer: For Illustration Purposes only

This floor plan should be used as a general outline for guidance only and does not constitute in whole or in part an offer of contract. Any areas, measurements or distances quoted are approximate and should not be used to value a property or be the basis of any sale or let.

Upon entering, you are welcomed into a spacious 23ft reception room, thoughtfully designed to accommodate living, dining, and kitchen areas seamlessly. This open-plan space along with the Easterly facing balcony is ideal for both entertaining guests and enjoying quiet evenings at home. The contemporary kitchen boasts high-quality appliances and elegant stone worktops, ensuring a delightful cooking experience.

The flat features two generous bedrooms, each equipped with built-in wardrobes, providing ample storage and comfort. The two bathrooms are equally impressive, showcasing a refined aesthetic that combines functionality with luxury.