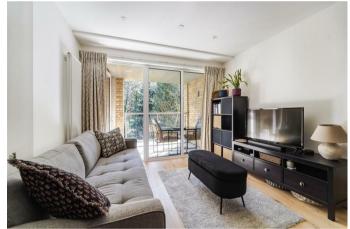

Upon entering, you are welcomed into a spacious 23ft reception room, thoughtfully designed to accommodate living, dining, and kitchen areas seamlessly. This open-plan space along with the Easterly facing balcony is ideal for both entertaining guests and enjoying quiet evenings at home. The contemporary kitchen boasts high-quality appliances and elegant stone worktops, ensuring a delightful cooking experience.