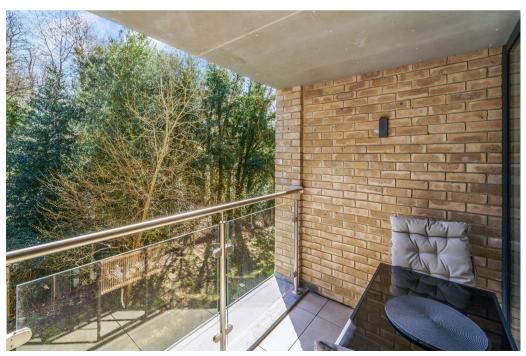

Upon entering, you are welcomed into a spacious 23ft reception room, thoughtfully designed to accommodate living, dining, and kitchen areas seamlessly. This open-plan space along with the Easterly facing balcony is ideal for both entertaining guests and enjoying quiet evenings at home. The contemporary kitchen boasts high-quality appliances and elegant stone worktops, ensuring a delightful cooking experience.