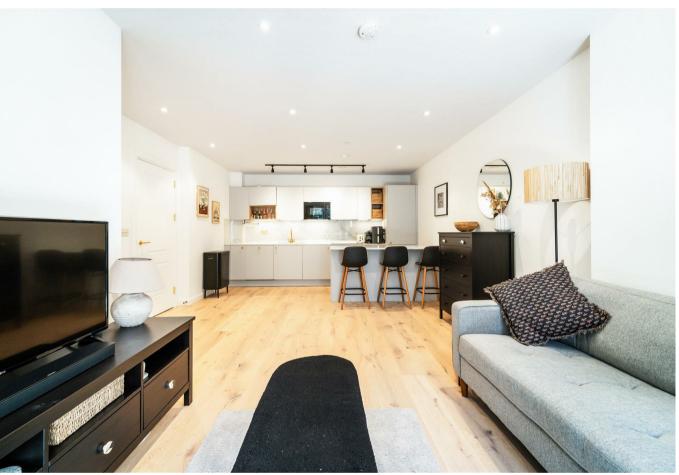

Upon entering, you are welcomed into a spacious 23ft reception room, thoughtfully designed to accommodate living, dining, and kitchen areas seamlessly. This open-plan space along with the Easterly facing balcony is ideal for both entertaining guests and enjoying quiet evenings at home. The contemporary kitchen boasts high-quality appliances and elegant stone worktops, ensuring a delightful cooking experience.