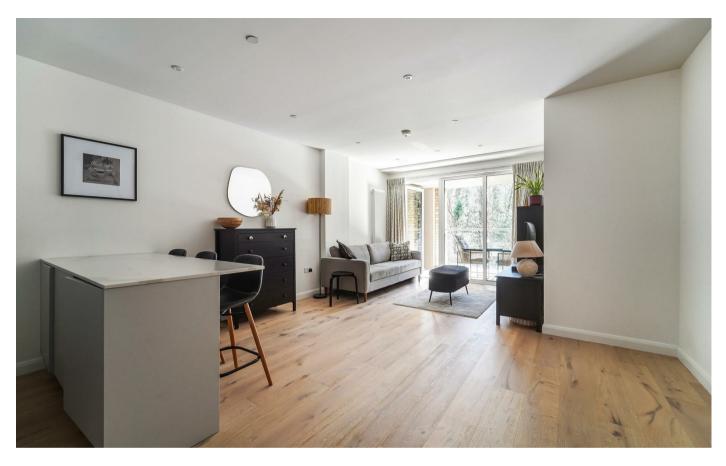

Upon entering, you are welcomed into a spacious 23ft reception room, thoughtfully designed to accommodate living, dining, and kitchen areas seamlessly. This open-plan space along with the Easterly facing balcony is ideal for both entertaining guests and enjoying quiet evenings at home. The contemporary kitchen boasts high-quality appliances and elegant stone worktops, ensuring a delightful cooking experience.