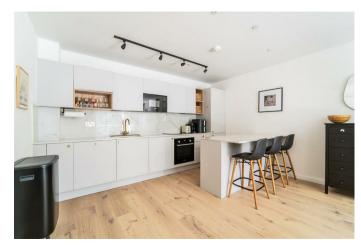

Upon entering, you are welcomed into a spacious 23ft reception room, thoughtfully designed to accommodate living, dining, and kitchen areas seamlessly. This open-plan space along with the Easterly facing balcony is ideal for both entertaining guests and enjoying quiet evenings at home. The contemporary kitchen boasts high-quality appliances and elegant stone worktops, ensuring a delightful cooking experience.