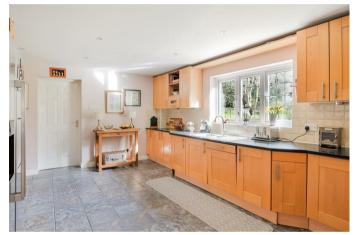

The spacious and bright accommodation begins with the ground floor comprising a large central reception hall, triple aspect

living room with doors to the terrace, kitchen/breakfast room, further formal dining room, double aspect family room/snug, useful work from home office, utility room and a downstairs cloakroom. The house benefits from an abundance of natural light throughout with a genuine sense of privacy from neighbouring properties.