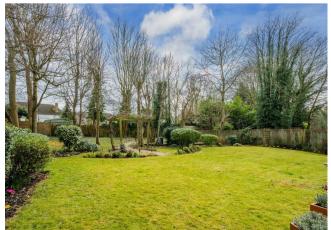

The property is offered with no ongoing chain and benefits from a wonderful South/Easterly facing rear garden which measures 185ft at its maximum by 125ft, providing a huge amount of scope to extend to the side and the rear without compromising the feel of the garden in any way (STPP).

There is a truly secluded rear garden too which really steals the show. It enjoys the most wonderful leafy backdrop to the rear

with incredibly generous proportions that are the perfect blank canvass for the new owners to envisage their dream outside space, with plenty of scope for a swimming pool or tennis court if desired.