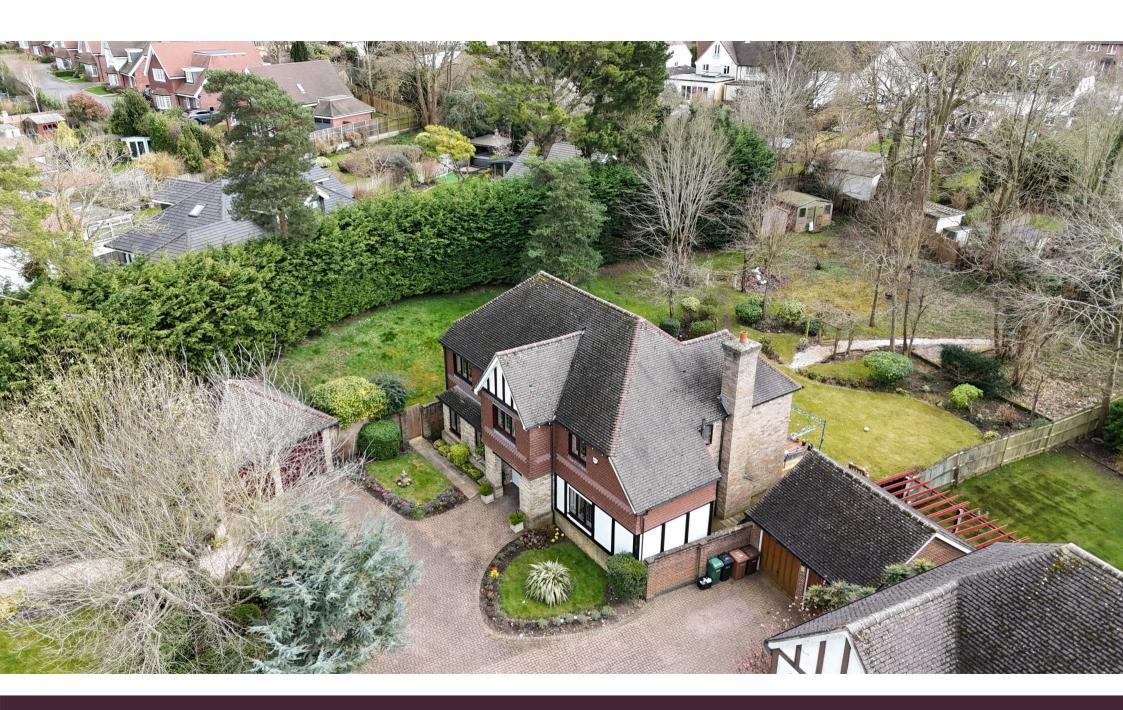

Occupying arguably the finest position within this development, The Personal Agent are proud to present this exceptional detached family home which offers approximately 2783 Sq. ft of available space and is set within an exclusive, gated cul de sac on the periphery of the Epsom Downs.

Such is the rarity of a house on a plot of 0.52 of an acre, within this price point, we are advising immediate inspection to fully appreciate the flexible and spacious accommodation and fantastic position that this home enjoys.

The property is offered with no ongoing chain and benefits from a wonderful South/Easterly facing rear garden which measures 185ft at its maximum by 125ft, providing a huge amount of scope to extend to the side and the rear without compromising the feel of the garden in any way (STPP).

Further noteworthy points to mention include a large detached double garage with a generous driveway to the front providing off street parking for several cars and creating the ultimate first impression.

There is a truly secluded rear garden too which really steals the show. It enjoys the most wonderful leafy backdrop to the rear

with incredibly generous proportions that are the perfect blank canvass for the new owners to envisage their dream outside space, with plenty of scope for a swimming pool or tennis court if desired.