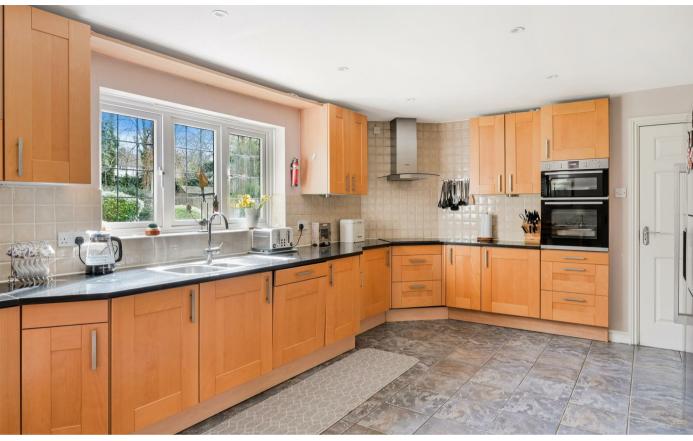

The spacious and bright accommodation begins with the ground floor comprising a large central reception hall, triple aspect

living room with doors to the terrace, kitchen/breakfast room, further formal dining room, double aspect family room/snug, useful work from home office, utility room and a downstairs cloakroom. The house benefits from an abundance of natural light throughout with a genuine sense of privacy from neighbouring properties.