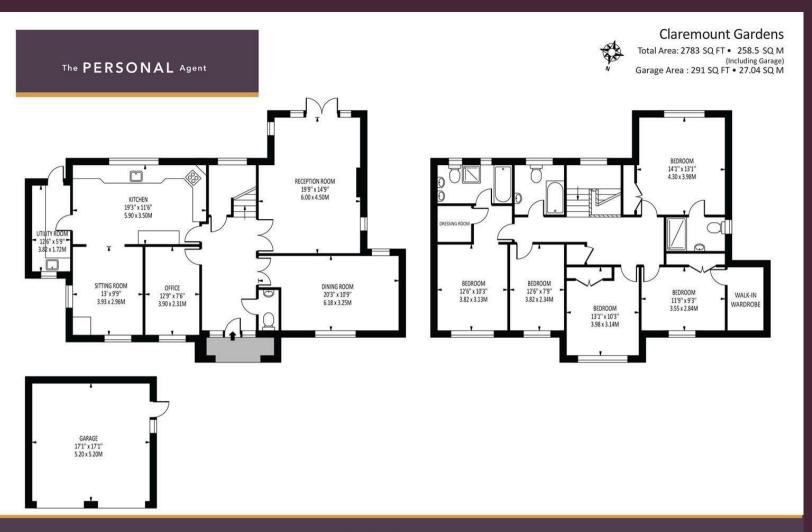

Occupying arguably the finest position within this development, The Personal Agent are proud to present this exceptional detached family home which offers approximately 2783 Sq. ft of available space and is set within an exclusive, gated cul de sac on the periphery of the Epsom Downs.

The spacious and bright accommodation begins with the ground floor comprising a large central reception hall, triple aspect

living room with doors to the terrace, kitchen/breakfast room, further formal dining room, double aspect family room/snug, useful work from home office, utility room and a downstairs cloakroom. The house benefits from an abundance of natural light throughout with a genuine sense of privacy from neighbouring properties.

The well proportioned accommodation continues on the first floor with a stunning master bedroom that enjoys a walk-in wardrobe and a large ensuite bathroom, there are four further bedrooms, an ensuite shower room to the guest bedroom and the family bathroom.

Further noteworthy points to mention include a large detached double garage with a generous driveway to the front providing off street parking for several cars and creating the ultimate first impression.

The

**PERSONAL** 

Agent

Disclaimer: For Illustration Purposes only

This floor plan should be used as a general outline for guidance only and does not constitute in whole or in part an offer of contract. Any intending purchaser or lessee should satisfy themselves by inpspection, searches, enquiries and full survey as to the correctness of each statement. Any areas, measurements or distances quoted are approximate and should not be used to value a property or be the basis of any sale or let.

Please Note: Whilst every attempt has been made to ensure the accuracy of the floorplans contained here, measurements of doors, windows and room areas are approximate and no responsibility is taken for any error, omission or mis-statement. These plans are for representation purposes only and should be used as such by and prospective purchaser. The services, systems and appliances listed in the specification have not been tested by The Personal Agent and no guarantee as to their operating ability or their efficiency can be given. All images and text used to advertise our properties are for the sole use of The Personal Agent Ltd.