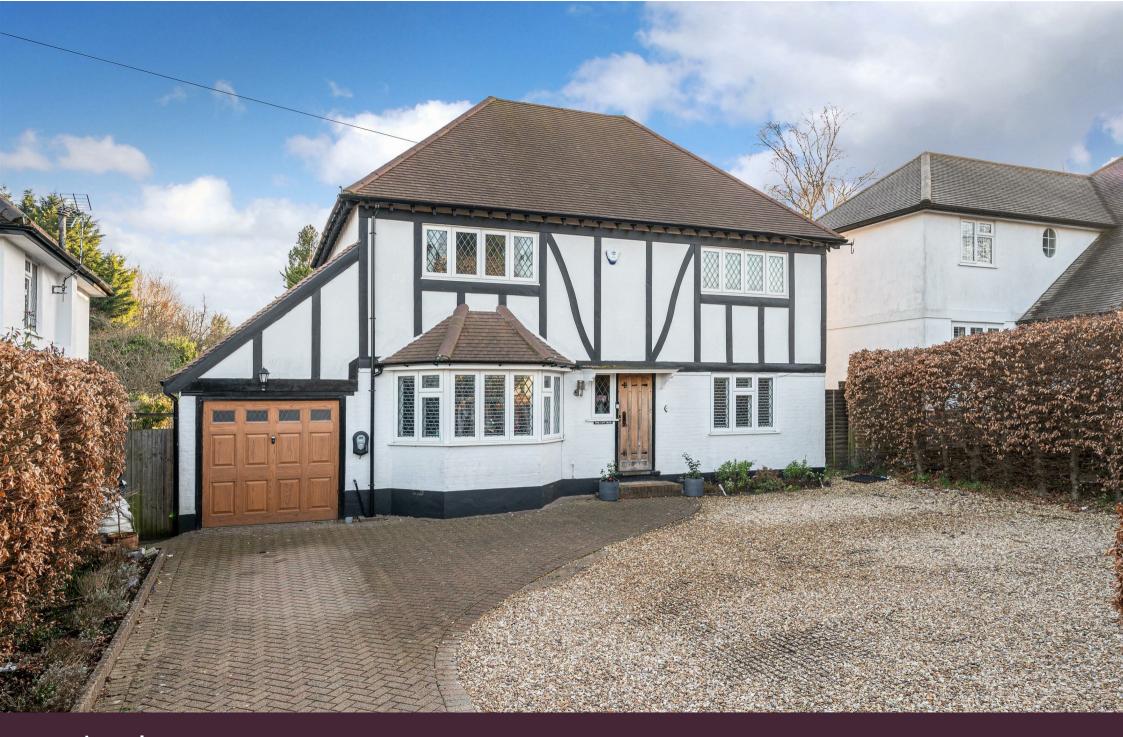

Just moments from the open spaces of the world famous Epsom Downs, this spacious and attractive detached family home benefits from a fantastic position and enjoys a plot of 0.21 of an acre with a direct South facing garden.

Having been the subject of many upgrades by our clients over their time here including a brand new roof in 2023, the property is offered to the market with the potential of our vendor being suited and enjoys an incredibly well balanced layout that is perfect for the growing family with further scope to extend if desired. When you couple the flexible space it provides with the generous plot and secluded 104ft x 50ft rear garden, finding a more impressive and attractive home, on the doorstep of the Downs, will be a very difficult task indeed.

The classic and practical design, alongside the attention to detail within this property is immediately evident from the moment you pull on to the large driveway. Benefitting from 1969 Sq. Ft of total space, the property provides the perfect layout for