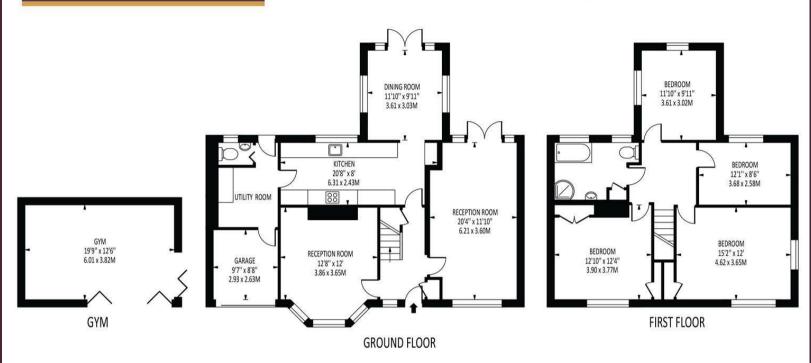

### Shawley Way

Total Area: 1969 SQ FT • 182.93 SQ M (Including Garage & Gym) Garage Area : 83 SQ FT • 7.71 SQ M Gym Area : 247 SQ FT • 22.96 SQ M

Disclaimer: For Illustration Purposes only

This floor plan should be used as a general outline for guidance only and does not constitute in whole or in part an offer of contract. Any intending purchaser or lesses should satisfy themselves by inspection, searches, enquiries and full survey as to the correctness of each statement. Any areas, measurements or distances quoted are approximate and should not be used to value a property or be the basis of any sale or let.