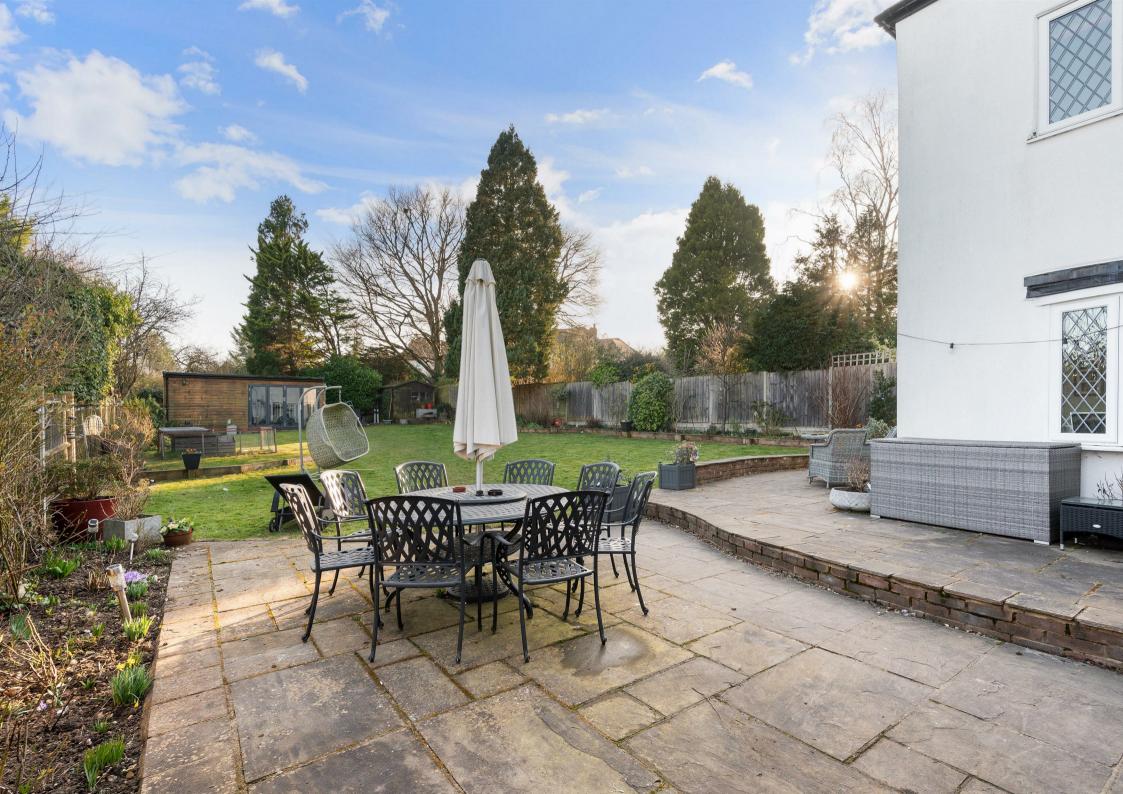

parking for several cars. In addition there is a useful garage, as well as a stunning South facing rear garden which is wonderfully private and measures 104ft x 50ft at its maximum, and benefits further from a simply stunning detached garden room which is a great entertaining space by design, but also a brilliant home gym, which is what our clients use it for. In addition to this wonderful space there is also a large paved terrace, perfect for al-fresco dining and a useful BBQ area too.