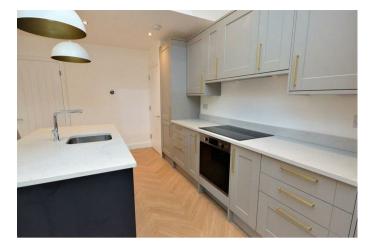

Arranged over three floors, the property consists of entrance hall with storage, impressive kitchen/dining/family room with roof windows allowing light to flood in and bifold doors out to the garden, a bay fronted lounge and handy utility room. The ground floor is completed by stylish herringbone wooden flooring throughout.