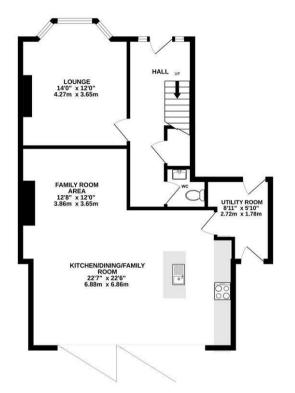

Arranged over three floors, the property consists of entrance hall with storage, impressive kitchen/dining/family room with roof windows allowing light to flood in and bifold doors out to the garden, a bay fronted lounge and handy utility room. The ground floor is completed by stylish herringbone wooden flooring throughout.

Tenure - Freehold Council tax band - E

 GROUND FLOOR
 1ST FLOOR

 788 sq.ft. (73.2 sq.m.) approx.
 539 sq.ft. (50.1 sq.m.) approx.

2ND FLOOR 359 sq.ft. (33.4 sq.m.) approx.

TOTAL FLOOR AREA: 1686 sq.ft. (156.6 sq.m.) approx.