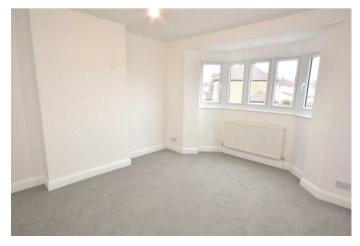

Arranged over three floors, the property consists of entrance hall with storage, impressive kitchen/dining/family room with roof windows allowing light to flood in and bifold doors out to the garden, a bay fronted lounge and handy utility room. The ground floor is completed by stylish herringbone wooden flooring throughout.