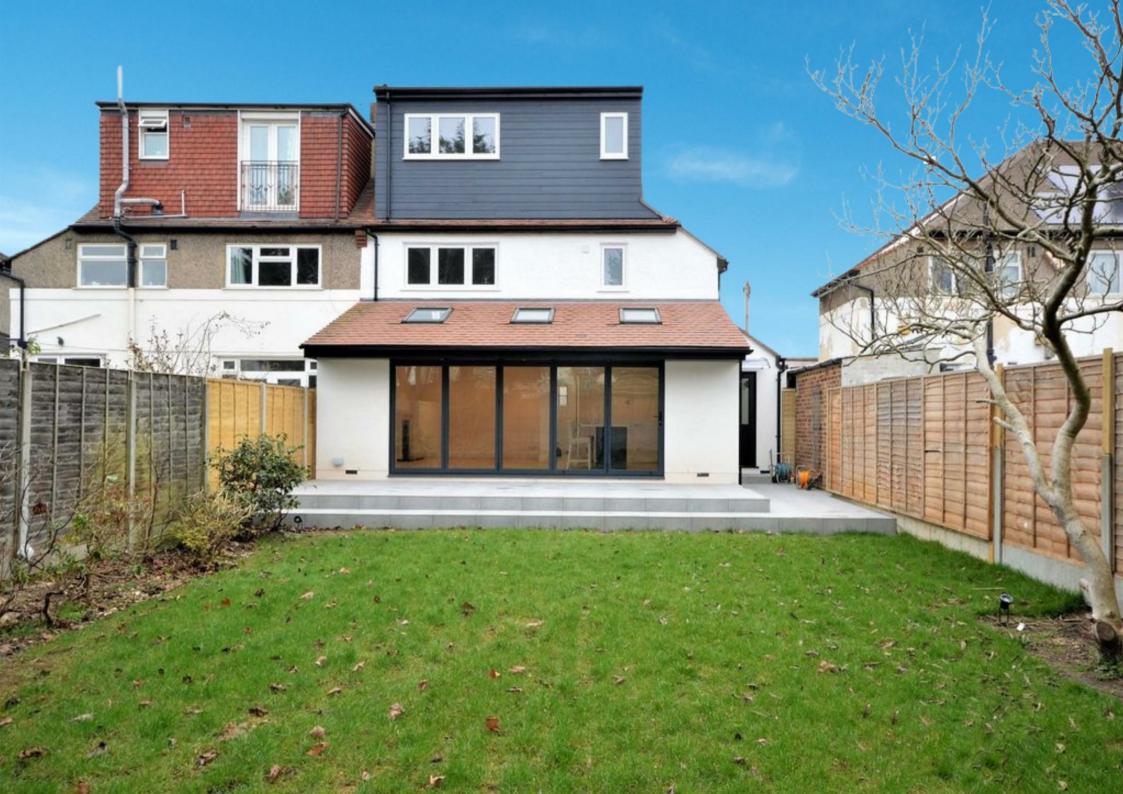

Arranged over three floors, the property consists of entrance hall with storage, impressive kitchen/dining/family room with roof windows allowing light to flood in and bifold doors out to the garden, a bay fronted lounge and handy utility room. The ground floor is completed by stylish herringbone wooden flooring throughout.

To the front of the property is a block paved driveway which provides parking for two cars, whilst to the rear there is a generous level Easterly garden which is mainly laid to lawn and measures approximately 70ft. The garden enjoys excellent privacy to the rear and has a large paved patio which is perfect for entertaining with friends and family during the warmer months.