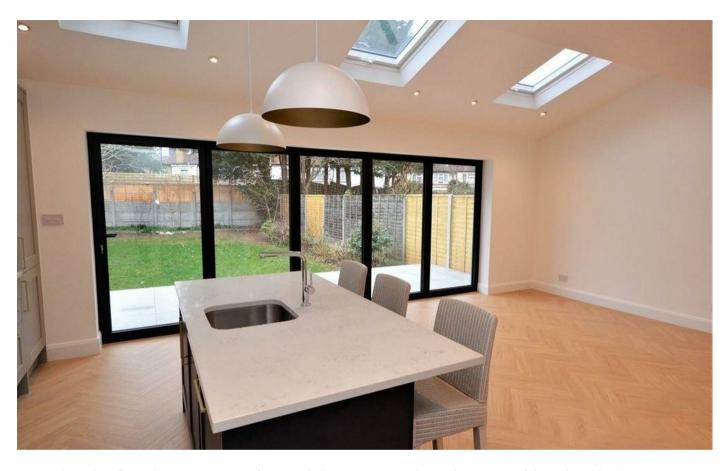

Arranged over three floors, the property consists of entrance hall with storage, impressive kitchen/dining/family room with roof windows allowing light to flood in and bifold doors out to the garden, a bay fronted lounge and handy utility room. The ground floor is completed by stylish herringbone wooden flooring throughout.