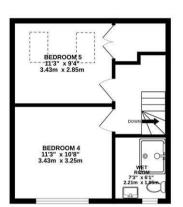

On the first floor there are three bedrooms, two generous doubles and a single room all serviced by a beautifully finished family bathroom. On the second floor are two further double bedrooms being serviced by a wet room.

Tenure - Freehold Council tax band - E

 GROUND FLOOR
 1ST FLOOR

 788 sq.ft. (73.2 sq.m.) approx.
 539 sq.ft. (50.1 sq.m.) approx.

2ND FLOOR 359 sq.ft. (33.4 sq.m.) approx.

TOTAL FLOOR AREA: 1686 sq.ft. (156.6 sq.m.) approx.