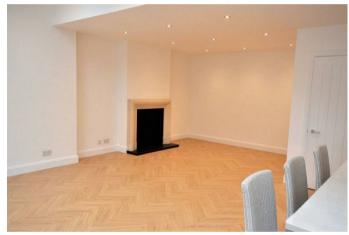

Arranged over three floors, the property consists of entrance hall with storage, impressive kitchen/dining/family room with roof windows allowing light to flood in and bifold doors out to the garden, a bay fronted lounge and handy utility room. The ground floor is completed by stylish herringbone wooden flooring throughout.