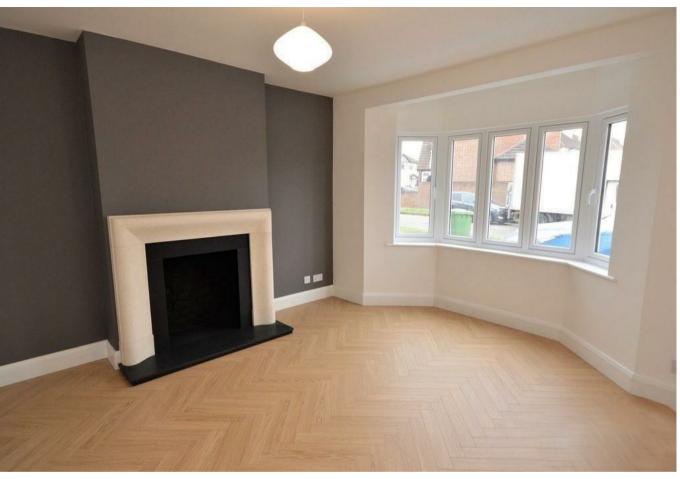

Arranged over three floors, the property consists of entrance hall with storage, impressive kitchen/dining/family room with roof windows allowing light to flood in and bifold doors out to the garden, a bay fronted lounge and handy utility room. The ground floor is completed by stylish herringbone wooden flooring throughout.