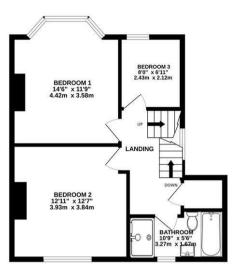

On the first floor there are three bedrooms, two generous doubles and a single room all serviced by a beautifully finished family bathroom. On the second floor are two further double bedrooms being serviced by a wet room.

Tenure - Freehold Council tax band - E

 GROUND FLOOR
 1ST FLOOR

 788 sq.ft. (73.2 sq.m.) approx.
 539 sq.ft. (50.1 sq.m.) approx.

2ND FLOOR 359 sq.ft. (33.4 sq.m.) approx.

TOTAL FLOOR AREA: 1686 sq.ft. (156.6 sq.m.) approx.