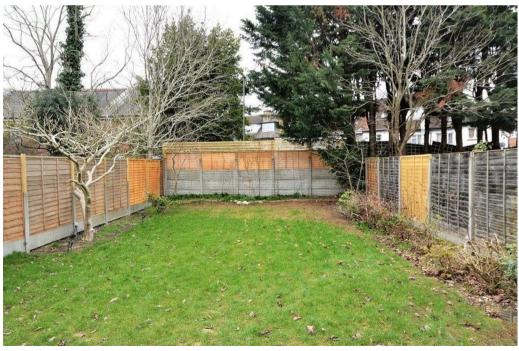

To the front of the property is a block paved driveway which provides parking for two cars, whilst to the rear there is a generous level Easterly garden which is mainly laid to lawn and measures approximately 70ft. The garden enjoys excellent privacy to the rear and has a large paved patio which is perfect for entertaining with friends and family during the warmer months.