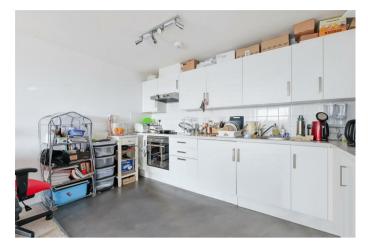

The property benefits from a South facing private terrace with great elevated views, spacious 29ft living/dining room, open plan kitchen, two generous double bedrooms and a main bathroom. Further noteworthy points to mention include lift service and a security entry system. Viewing strongly advised.

The property itself offers over 700 Sq. ft of accommodation. An entrance hall with a storage cupboard leads through to a 28ft living/dining area which is open plan to the kitchen creating a great social and entertaining space. Both the bedrooms are nicely proportioned and are serviced by a modern bathroom completing this well balanced accommodation.