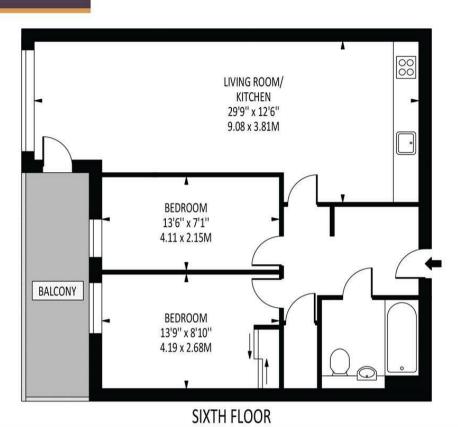

The property benefits from a South facing private terrace with great elevated views, spacious 29ft living/dining room, open plan kitchen, two generous double bedrooms and a main bathroom. Further noteworthy points to mention include lift service and a security entry system. Viewing strongly advised.

The property itself offers over 700 Sq. ft of accommodation. An entrance hall with a storage cupboard leads through to a 28ft living/dining area which is open plan to the kitchen creating a great social and entertaining space. Both the bedrooms are nicely proportioned and are serviced by a modern bathroom completing this well balanced accommodation.

## The PERSONAL Agent

Jubilee House

Total Area: 708 SQ FT • 65.74 SQ M

Disclaimer: For Illustration Purposes on

This floor plan should be used as a general outline for guidance only and does not constitute in whole or in part an offer of contract.