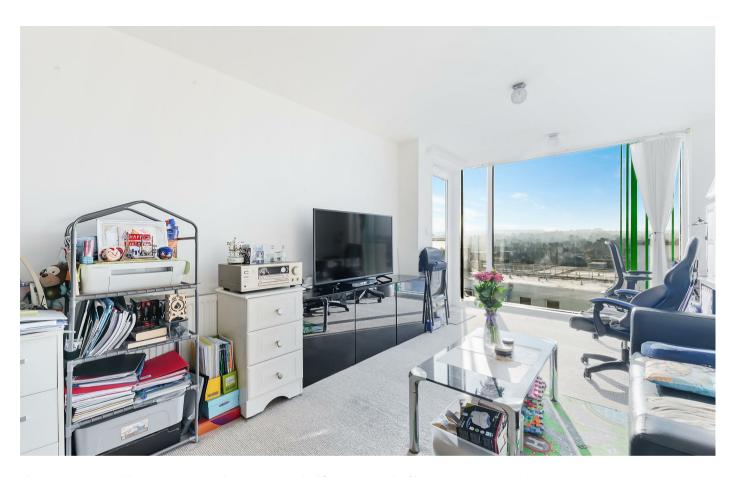

The property benefits from a South facing private terrace with great elevated views, spacious 29ft living/dining room, open plan kitchen, two generous double bedrooms and a main bathroom. Further noteworthy points to mention include lift service and a security entry system. Viewing strongly advised.

The property itself offers over 700 Sq. ft of accommodation. An entrance hall with a storage cupboard leads through to a 28ft living/dining area which is open plan to the kitchen creating a great social and entertaining space. Both the bedrooms are nicely proportioned and are serviced by a modern bathroom completing this well balanced accommodation.

The property is served by a security entry phone system and a lift with further stand out feature being the amazing far reaching views from the Southerly facing balcony.

We would highly recommend arranging a viewing of this sensibly priced apartment at your earliest convenience.