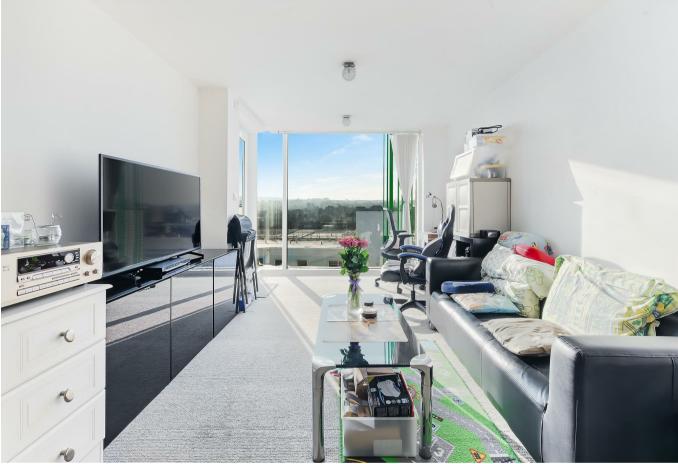

\*\*NO CHAIN\*\* With stunning elevated far reaching views over Epsom town centre and up to the Queens Stand at Epsom Downs racecourse, this contemporary top floor apartment warrants immediate inspection to fully appreciate the flexible and bright accommodation.

The property benefits from a South facing private terrace with great elevated views, spacious 29ft living/dining room, open plan kitchen, two generous double bedrooms and a main bathroom. Further noteworthy points to mention include lift service and a security entry system. Viewing strongly advised.

The property itself offers over 700 Sq. ft of accommodation. An entrance hall with a storage cupboard leads through to a 28ft living/dining area which is open plan to the kitchen creating a great social and entertaining space. Both the bedrooms are nicely proportioned and are serviced by a modern bathroom completing this well balanced accommodation.

The property is served by a security entry phone system and a lift with further stand out feature being the amazing far reaching views from the Southerly facing balcony.

We would highly recommend arranging a viewing of this sensibly priced apartment at your earliest convenience.