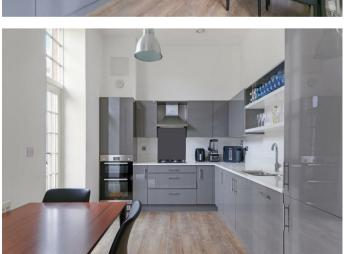

Accommodation comprises a living/dining room that really has the 'wow' factor and is open plan to a beautiful kitchen which creates the ultimate social and entertaining space with doors to a private balcony with stunning Southerly views, master bedroom with ensuite, second double bedroom and a luxury main bathroom.

Whether you are a young couple searching for your first home together, need a secure 'lock up and leave' base or feel it is time to downsize this could well be your next home. Tastefully presented and wonderfully proportioned the property features an entrance hall, spacious lounge/diner with doors out to the balcony, luxuriously appointed kitchen with integrated appliances, spacious master bedroom with ensuite, family bathroom, and a second double bedroom with fitted wardrobes.