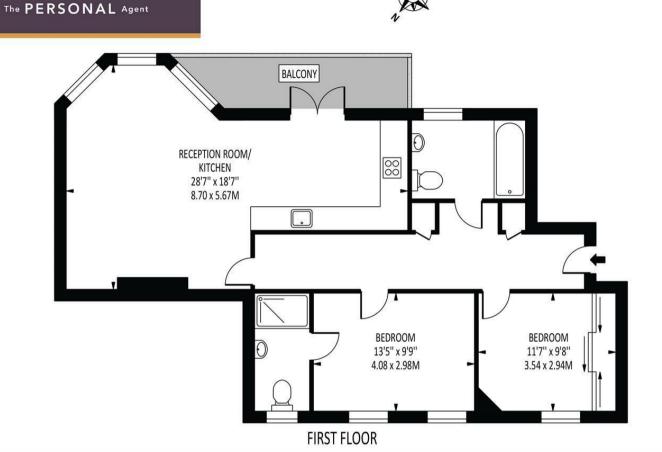

Accommodation comprises a living/dining room that really has the 'wow' factor and is open plan to a beautiful kitchen which creates the ultimate social and entertaining space with doors to a private balcony with stunning Southerly views, master bedroom with ensuite, second double bedroom and a luxury main bathroom.

Whether you are a young couple searching for your first home together, need a secure 'lock up and leave' base or feel it is time to downsize this could well be your next home. Tastefully presented and wonderfully proportioned the property features an entrance hall, spacious lounge/diner with doors out to the balcony, luxuriously appointed kitchen with integrated appliances, spacious master bedroom with ensuite, family bathroom, and a second double bedroom with fitted wardrobes.

## **Dartford Court**

Total Area: 912 SQ FT • 84.73 SQ M

**Energy Efficiency Rating** Current Very energy efficient - lower running costs (92 plus) A 79 79 (69-80) (55-68) (39-54) (21-38) Not energy efficient - higher running costs EU Directive **England & Wales** 2002/91/EC

This floor plan should be used as a general outline for guidance only and does not constitute in whole or in part an offer of contract. Any areas, measurements or distances quoted are approximate and should not be used to value a property or be the basis of any sale or let.