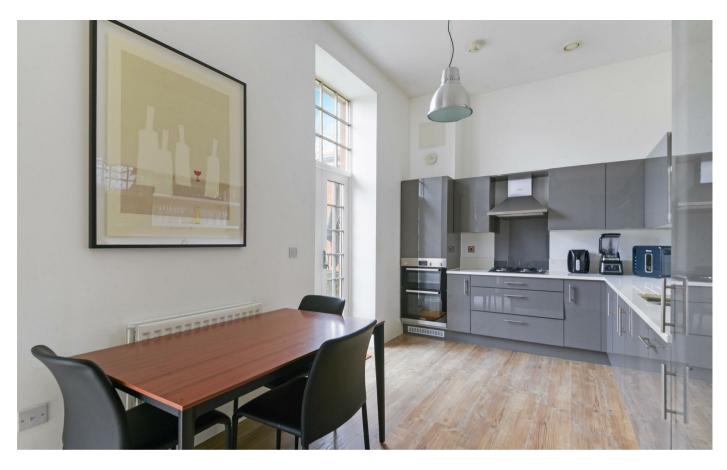

Accommodation comprises a living/dining room that really has the 'wow' factor and is open plan to a beautiful kitchen which creates the ultimate social and entertaining space with doors to a private balcony with stunning Southerly views, master bedroom with ensuite, second double bedroom and a luxury main bathroom.

Whether you are a young couple searching for your first home together, need a secure 'lock up and leave' base or feel it is time to downsize this could well be your next home. Tastefully presented and wonderfully proportioned the property features an entrance hall, spacious lounge/diner with doors out to the balcony, luxuriously appointed kitchen with integrated appliances, spacious master bedroom with ensuite, family bathroom, and a second double bedroom with fitted wardrobes.