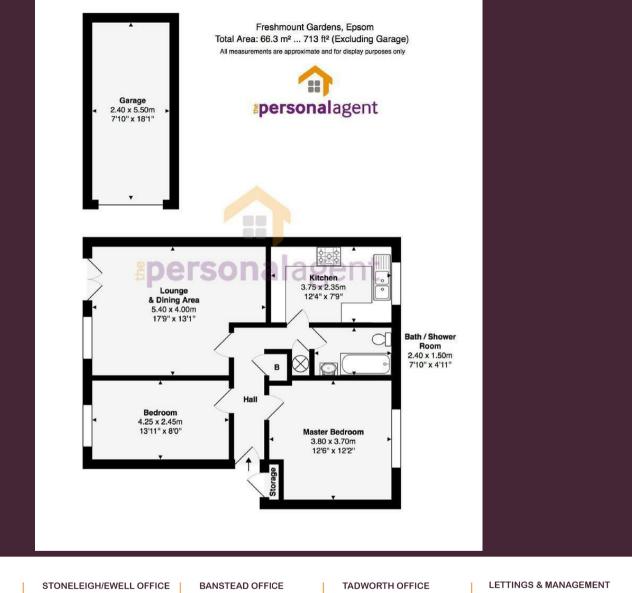

The property offers lounge/dining room with double doors opening to the communal grounds at the front, fitted kitchen, two generous double bedrooms and a modern bathroom suite.

Further noteworthy points to mention include full double glazing, ample residents parking and a separate garage.

Accommodation comprises of a communal entrance leading to the front door which opens into a private entrance hall with built

in airing and storage cupboard. There is a spacious and bright living/dining room with a great outlook to the front, fully fitted kitchen, two well proportioned double bedrooms and contemporary modern bathroom.

Tenure - Leasehold Length of lease (years remaining) - 970 Annual ground rent amount  $(\pounds)$  - Included in service charge Annual service charge amount  $(\pounds)$  - 1906.56 Council tax band - D