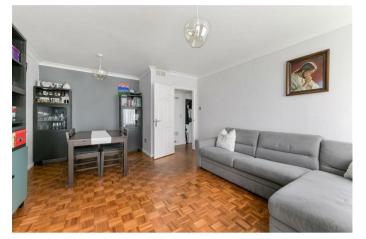

The property offers lounge/dining room with double doors opening to the communal grounds at the front, fitted kitchen, two generous double bedrooms and a modern bathroom suite.

Further noteworthy points to mention include full double glazing, ample residents parking and a separate garage.

Accommodation comprises of a communal entrance leading to the front door which opens into a private entrance hall with built

in airing and storage cupboard. There is a spacious and bright living/dining room with a great outlook to the front, fully fitted kitchen, two well proportioned double bedrooms and contemporary modern bathroom.