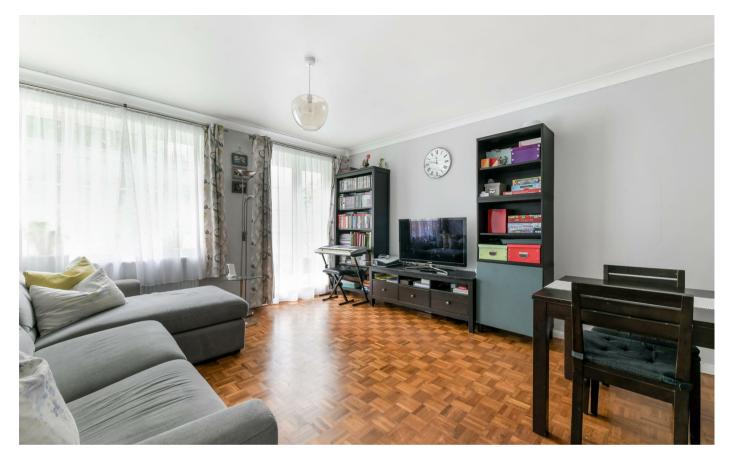

The property offers lounge/dining room with double doors opening to the communal grounds at the front, fitted kitchen, two generous double bedrooms and a modern bathroom suite.

Further noteworthy points to mention include full double glazing, ample residents parking and a separate garage.

Accommodation comprises of a communal entrance leading to the front door which opens into a private entrance hall with built

in airing and storage cupboard. There is a spacious and bright living/dining room with a great outlook to the front, fully fitted kitchen, two well proportioned double bedrooms and contemporary modern bathroom.