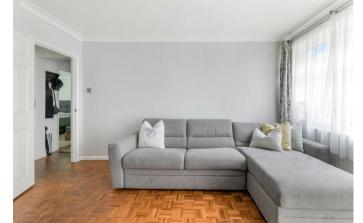

The property offers lounge/dining room with double doors opening to the communal grounds at the front, fitted kitchen, two generous double bedrooms and a modern bathroom suite.

Further noteworthy points to mention include full double glazing, ample residents parking and a separate garage.

Accommodation comprises of a communal entrance leading to the front door which opens into a private entrance hall with built

in airing and storage cupboard. There is a spacious and bright living/dining room with a great outlook to the front, fully fitted kitchen, two well proportioned double bedrooms and contemporary modern bathroom.

From the living room there are double doors providing direct access to the surrounding communal areas and the garage is located at the end of the cul de sac approximately 30 metres away. The nearby convenience store being just a short walk away at the end of Manor Green Road.