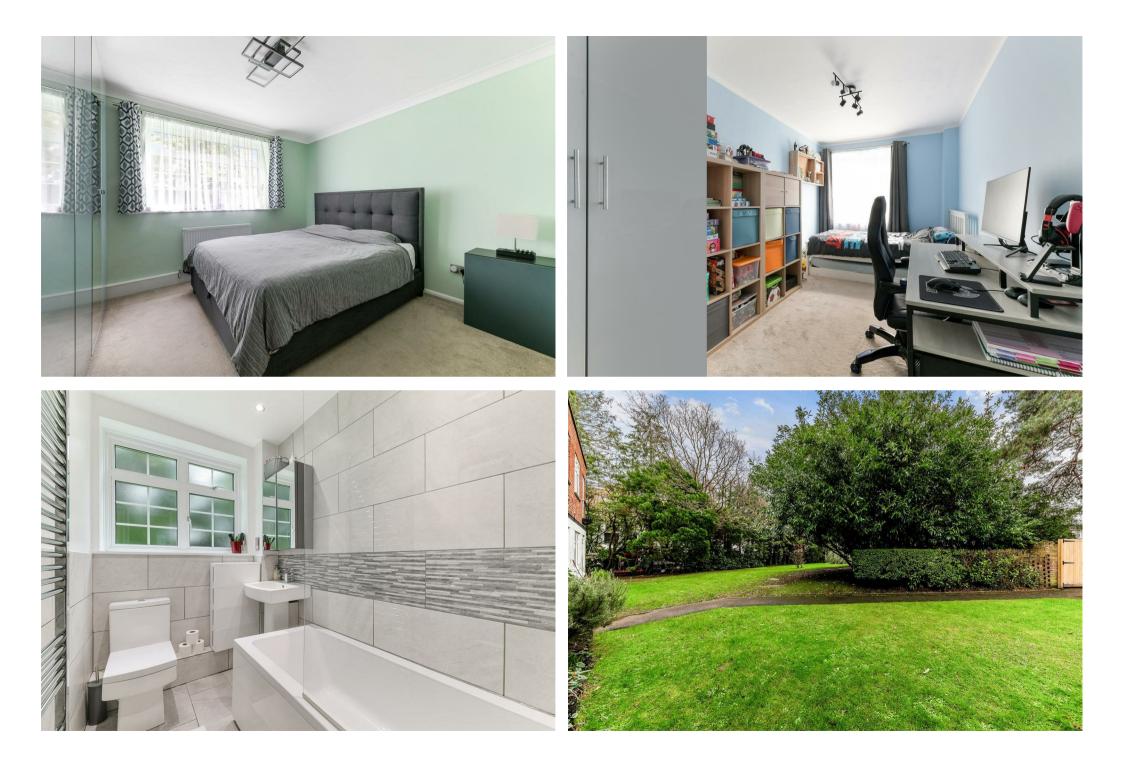

The property offers lounge/dining room with double doors opening to the communal grounds at the front, fitted kitchen, two generous double bedrooms and a modern bathroom suite.

Further noteworthy points to mention include full double glazing, ample residents parking and a separate garage.

Accommodation comprises of a communal entrance leading to the front door which opens into a private entrance hall with built

in airing and storage cupboard. There is a spacious and bright living/dining room with a great outlook to the front, fully fitted kitchen, two well proportioned double bedrooms and contemporary modern bathroom.

From the living room there are double doors providing direct access to the surrounding communal areas and the garage is located at the end of the cul de sac approximately 30 metres away. The nearby convenience store being just a short walk away at the end of Manor Green Road.