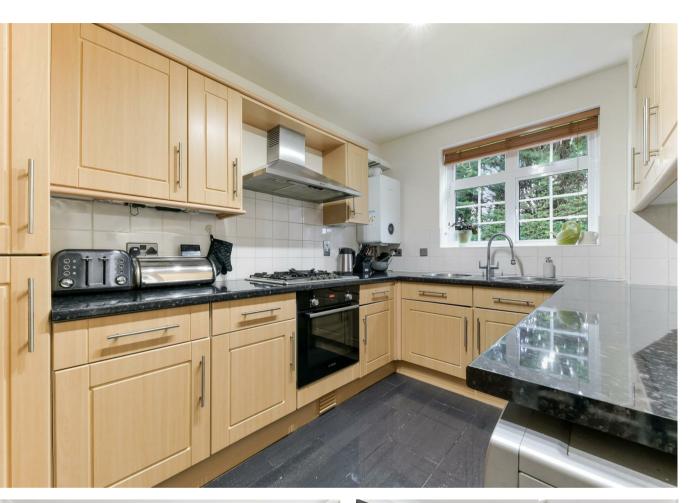

The property offers lounge/dining room with double doors opening to the communal grounds at the front, fitted kitchen, two generous double bedrooms and a modern bathroom suite.

Further noteworthy points to mention include full double glazing, ample residents parking and a separate garage.

Accommodation comprises of a communal entrance leading to the front door which opens into a private entrance hall with built

in airing and storage cupboard. There is a spacious and bright living/dining room with a great outlook to the front, fully fitted kitchen, two well proportioned double bedrooms and contemporary modern bathroom.