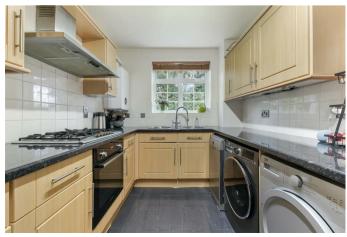

The property offers lounge/dining room with double doors opening to the communal grounds at the front, fitted kitchen, two generous double bedrooms and a modern bathroom suite.

Further noteworthy points to mention include full double glazing, ample residents parking and a separate garage.

Accommodation comprises of a communal entrance leading to the front door which opens into a private entrance hall with built

in airing and storage cupboard. There is a spacious and bright living/dining room with a great outlook to the front, fully fitted kitchen, two well proportioned double bedrooms and contemporary modern bathroom.