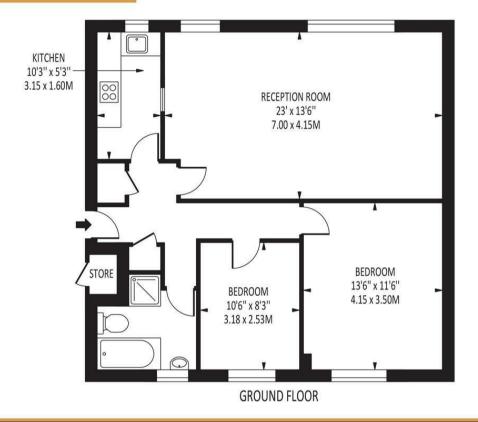

## Cleves Court

Total Area: 807 SQ FT • 74.97 SQ M

Very energy efficient - lower running costs (92 plus) A (Including Store) Store Area: 8 SQ FT • 0.70 SQ M (69-80) (55-68)

**Energy Efficiency Rating** 

Not energy efficient - higher running costs

The property has been updated to a good standard throughout and would make a perfect first time buy or be equally suited as a buy to let investment.

The fantastic position blends bright and spacious accommodation with highly practical day to day living. There is a wonderful kitchen, a spacious 23ft living room, two double bedrooms and bathroom with separate shower. With the property benefitting further from a security entry system and communal hallway that provides easy access direct to your front door, it really covers all bases.

international airports.

Tenure - Leasehold Length of lease (years remaining) - 160 Annual ground rent amount (£) - N/A Annual service charge amount (£) - 1980.00 Council tax band - C

PLEASE NOTE: Whilst we believe the information above to be correct, we are unable to guarantee this information until such time as we have formally verified it with the sellers. Therefore you are advised to clarify any information with your chosen legal representative before proceeding with the purchase of this property.