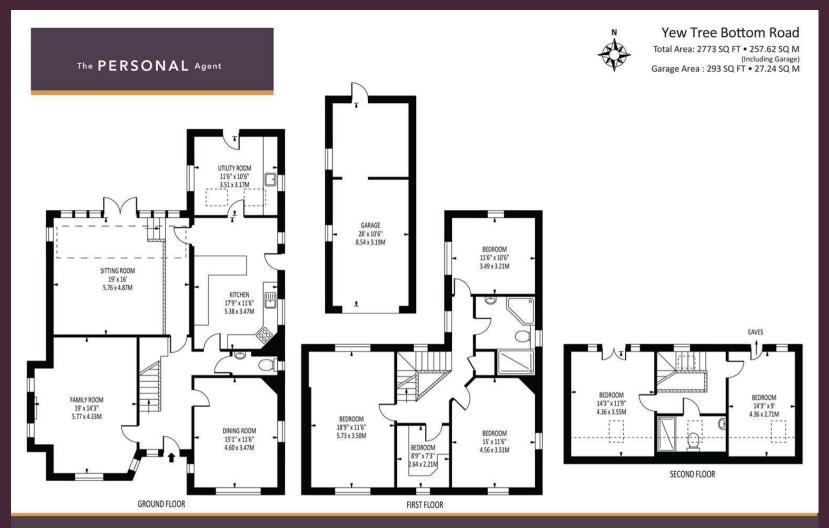

Benefitting from 2773 Sq. Ft of total space, the property provides the perfect layout for entertaining, social occasions and most importantly generous family living without any compromises. Not to forget, there is also planning permission approved to extend further on the ground floor, should the new owner require more space in the future.

As soon as you step into the welcoming central entrance hall the wonderful feel and character of this house is immediate. With great attention to detail, stylish design touches and accommodation that flows perfectly, this home really delivers. At the heart of the property is the stunning sitting room that has been cleverly designed to create the most relaxing environment whilst

linking to the beautiful garden.

There is a cosy and snug family room that is centred around a fireplace, a separate formal dining room and a generous kitchen/breakfast room too. The ground floor is completed by a utility room which is currently a multi-functional space and being used as a playroom and from a practical sense there is a modern downstairs cloakroom.

On the first floor there are three double bedrooms which all enjoy double aspect windows that provide a bright and airy feel and a fourth bedroom which is currently being used as a study, but could easily be reconfigured into a dressing room or ensuite. This floor is completed by the most amazing four-piece modern family bathroom.

The design and execution of the top floor is incredible and the perfect finish to the tour of the accommodation. With two brilliantly proportioned bedrooms to either side of a modern shower room, and one of them dressed as a living room, our clients were focused on creating the perfect self-contained area for visiting relatives, teenagers or even an au-pair, and it really does provide the best seat in the house to watch the fireworks over London on New Years Eve too.

Outside the property benefits from a gated frontage with an enclosed

landscaped front garden with high quality artificial lawn for low maintenance, a large driveway with parking for several cars and a tandem garage with workshop area.

Tenure - Freehold Council tax band - G

Disclaimer: For Illustration Purposes only

This floor plan should be used as a general outline for guidance only and does not constitute in whole or in part an offer of contract.