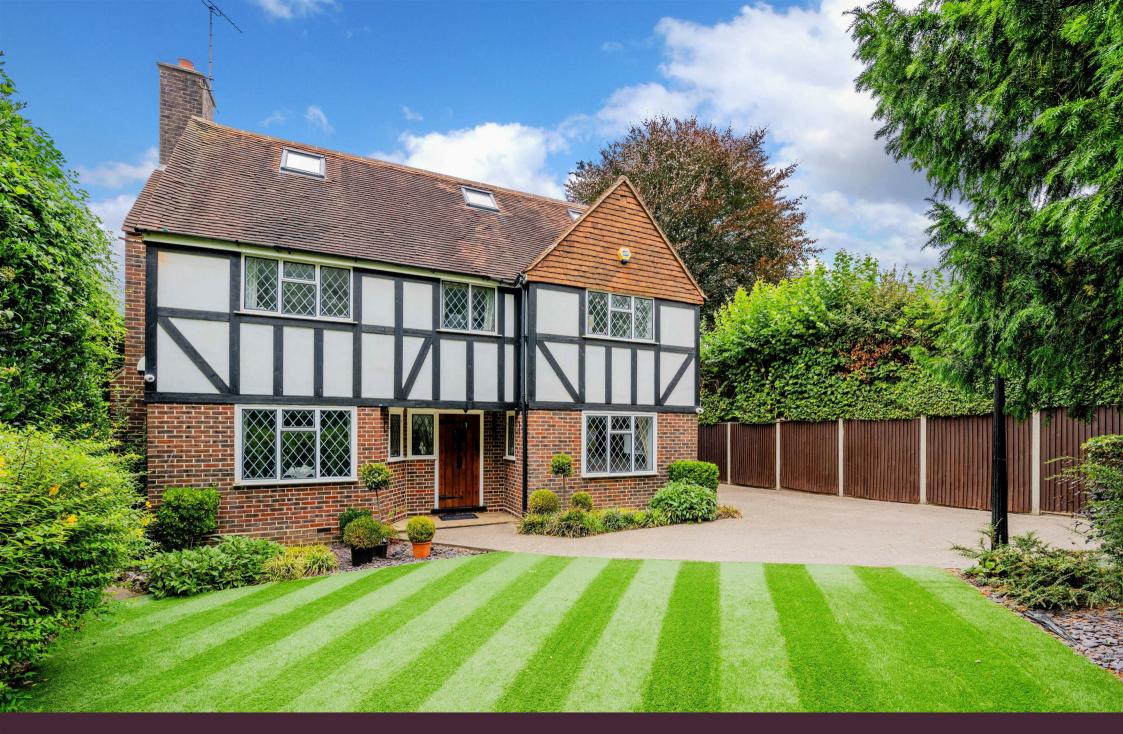

This substantial and attractive detached family home benefits from a fantastic position, enjoying gated access to its plot of 0.20 of an acre, as well as being just moments from the open spaces of the world famous Epsom Downs.

The property is offered to the market in exceptionally good order having been cleverly and sympathetically extended, updated and well maintained over recent years by the current owners. When you couple the generous space it provides along with its secluded 90ft x 50ft rear garden, finding a more impressive home, on the doorstep of the Downs, will be a very difficult task indeed.

Outside the property benefits from a gated frontage with an enclosed

landscaped front garden with high quality artificial lawn for low maintenance, a large driveway with parking for several cars and a tandem garage with workshop area.