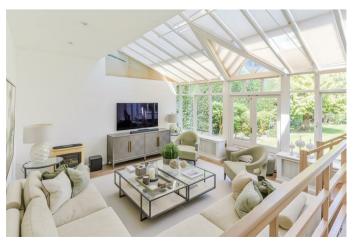

As soon as you step into the welcoming central entrance hall the wonderful feel and character of this house is immediate. With great attention to detail, stylish design touches and accommodation that flows perfectly, this home really delivers. At the heart of the property is the stunning sitting room that has been cleverly designed to create the most relaxing environment whilst

linking to the beautiful garden.

There is a cosy and snug family room that is centred around a fireplace, a separate formal dining room and a generous kitchen/breakfast room too. The ground floor is completed by a utility room which is currently a multi-functional space and being used as a playroom and from a practical sense there is a modern downstairs cloakroom.