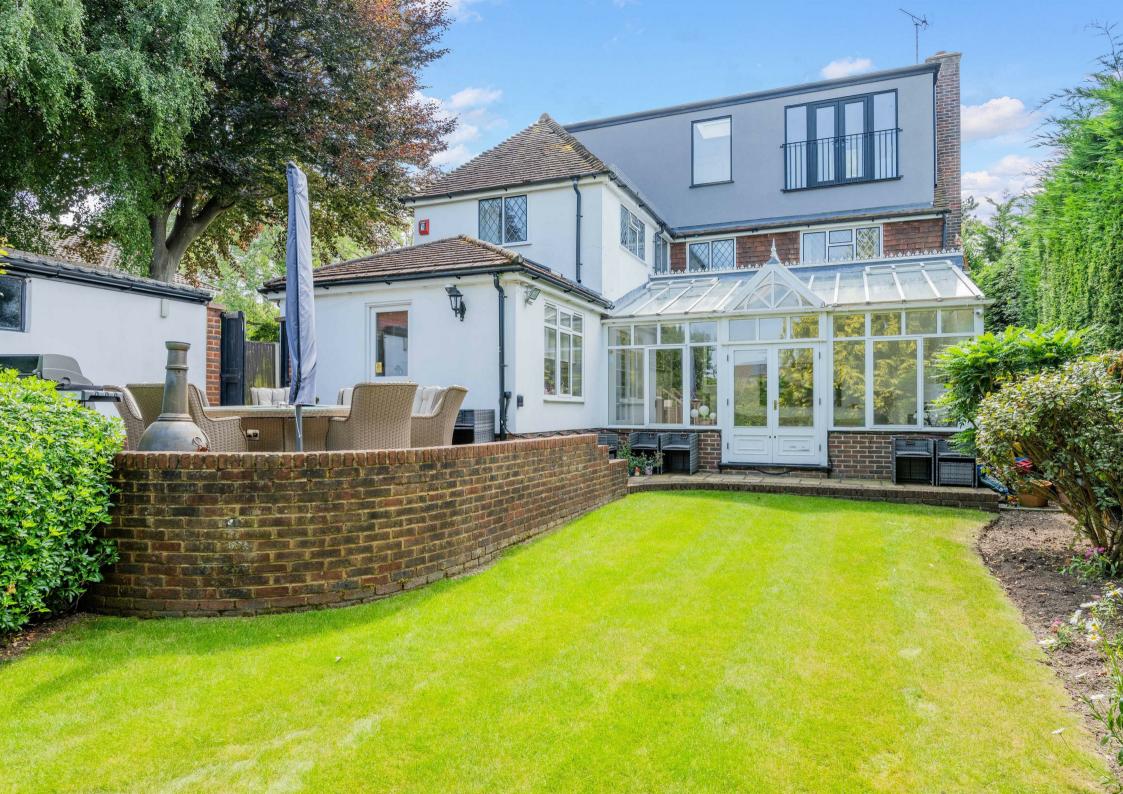

The property is offered to the market in exceptionally good order having been cleverly and sympathetically extended, updated and well maintained over recent years by the current owners. When you couple the generous space it provides along with its secluded 90ft x 50ft rear garden, finding a more impressive home, on the doorstep of the Downs, will be a very difficult task indeed.

Outside the property benefits from a gated frontage with an enclosed

landscaped front garden with high quality artificial lawn for low maintenance, a large driveway with parking for several cars and a tandem garage with workshop area.