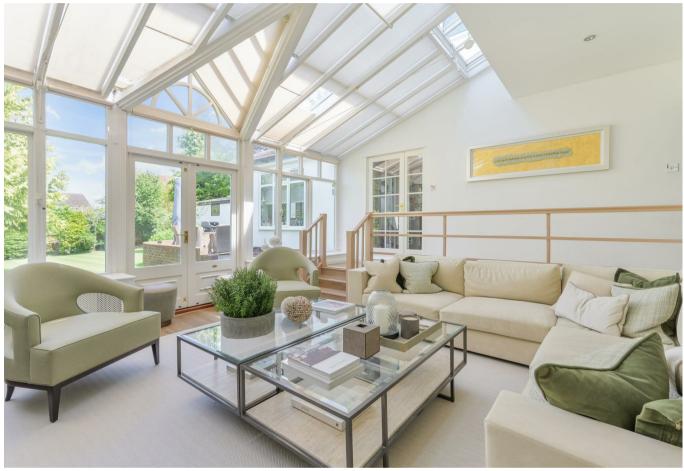

As soon as you step into the welcoming central entrance hall the wonderful feel and character of this house is immediate. With great attention to detail, stylish design touches and accommodation that flows perfectly, this home really delivers. At the heart of the property is the stunning sitting room that has been cleverly designed to create the most relaxing environment whilst

linking to the beautiful garden.

There is a cosy and snug family room that is centred around a fireplace, a separate formal dining room and a generous kitchen/breakfast room too. The ground floor is completed by a utility room which is currently a multi-functional space and being used as a playroom and from a practical sense there is a modern downstairs cloakroom.