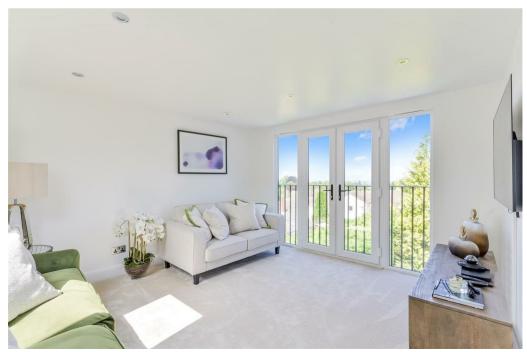

The design and execution of the top floor is incredible and the perfect finish to the tour of the accommodation. With two brilliantly proportioned bedrooms to either side of a modern shower room, and one of them dressed as a living room, our clients were focused on creating the perfect self-contained area for visiting relatives, teenagers or even an au-pair, and it really does provide the best seat in the house to watch the fireworks over London on New Years Eve too.