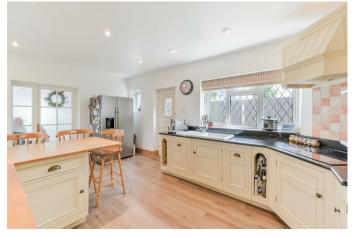

linking to the beautiful garden.

There is a cosy and snug family room that is centred around a fireplace, a separate formal dining room and a generous kitchen/breakfast room too. The ground floor is completed by a utility room which is currently a multi-functional space and being used as a playroom and from a practical sense there is a modern downstairs cloakroom.