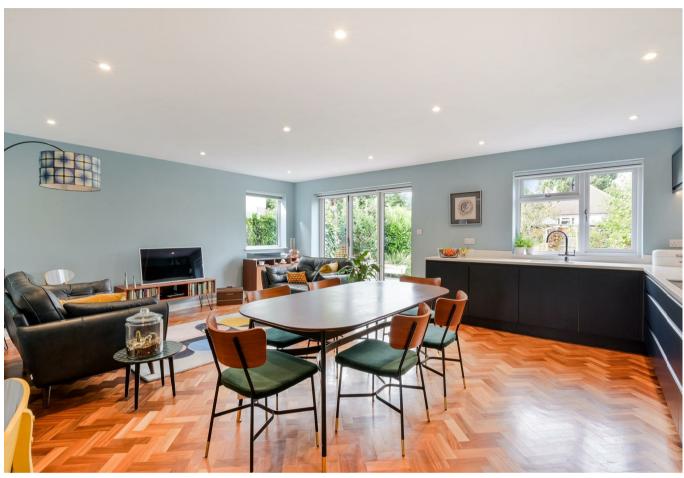

The impressive kitchen/dining/family area is the first room you come to and it's an absolutely stunning space which caters for day-to-day family life in every way you could wish for.

There is a truly beautiful, fitted kitchen with noteworthy points including high quality appliances. The kitchen seamlessly links to defined dining and sitting areas, alongside the bi-fold doors that open directly to the terrace. There is also a separate, spacious living room that enjoys a cosy and relaxing feel to it.

The first impressions hit the mark with a large, recently updated driveway and generous frontage. From here the front door leads into the light and welcoming entrance hall with its original parquet flooring which flows throughout the majority of the ground floor, and the wonderful, homely feel of this property instantly sets the tone of things to come.