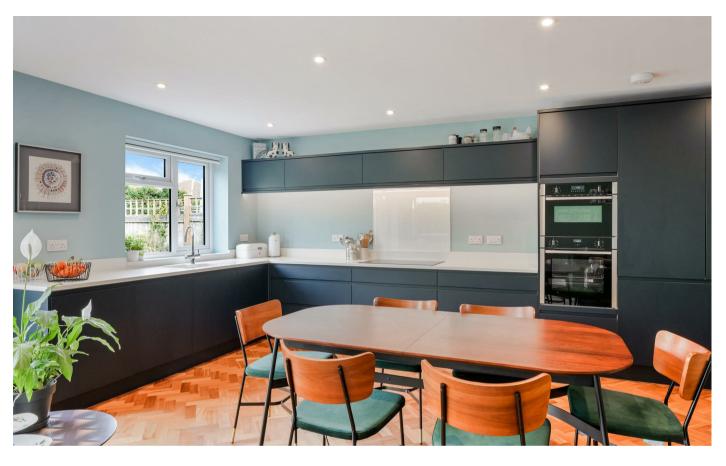

The impressive kitchen/dining/family area is the first room you come to and it's an absolutely stunning space which caters for day-to-day family life in every way you could wish for.

There is a truly beautiful, fitted kitchen with noteworthy points including high quality appliances. The kitchen seamlessly links to defined dining and sitting areas, alongside the bi-fold doors that open directly to the terrace. There is also a separate, spacious living room that enjoys a cosy and relaxing feel to it.