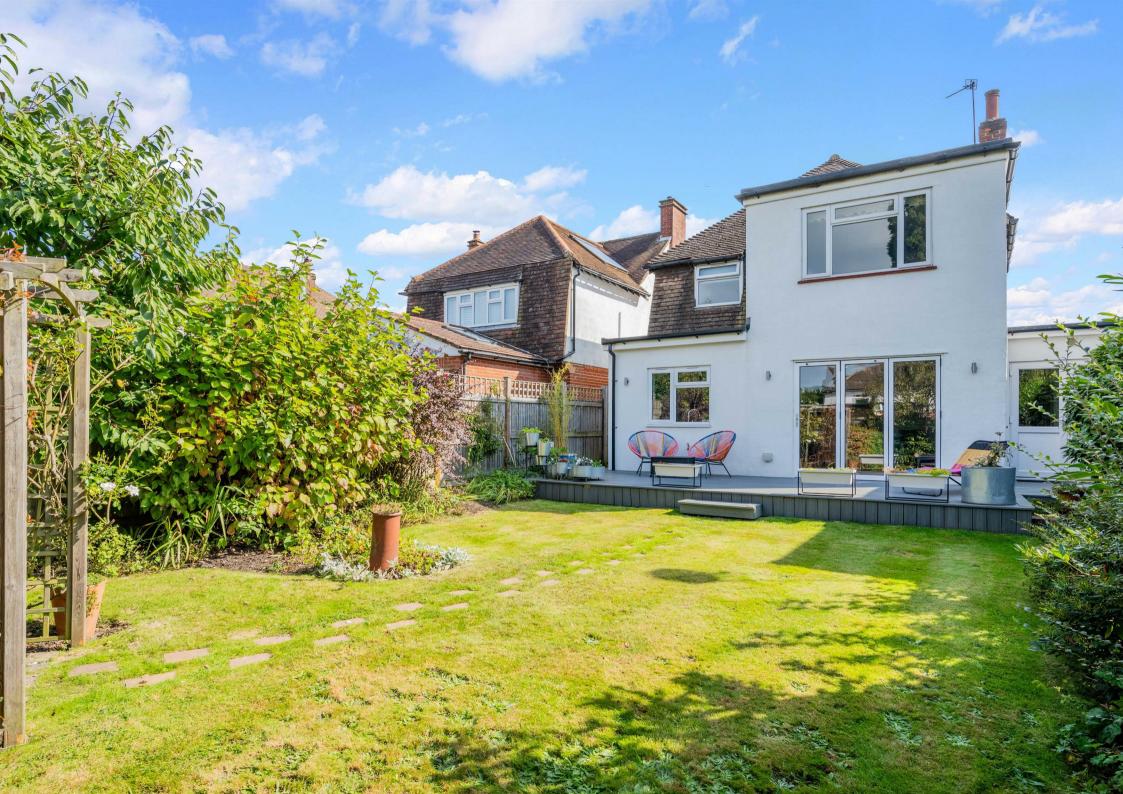

The first impressions hit the mark with a large, recently updated driveway and generous frontage. From here the front door leads into the light and welcoming entrance hall with its original parquet flooring which flows throughout the majority of the ground floor, and the wonderful, homely feel of this property instantly sets the tone of things to come.

The impressive kitchen/dining/family area is the first room you come to and it's an absolutely stunning space which caters for day-to-day family life in every way you could wish for.

There is a truly beautiful, fitted kitchen with noteworthy points including high quality appliances. The kitchen seamlessly links to defined dining and sitting areas, alongside the bi-fold doors that open directly to the terrace. There is also a separate, spacious living room that enjoys a cosy and relaxing feel to it.