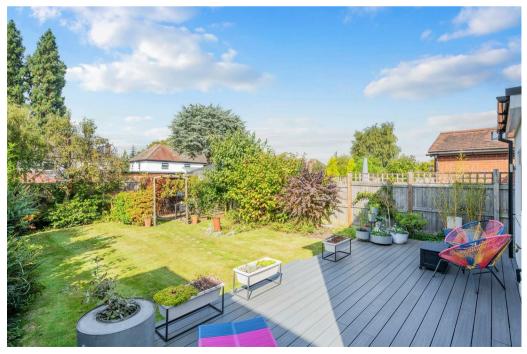

The impressive kitchen/dining/family area is the first room you come to and it's an absolutely stunning space which caters for day-to-day family life in every way you could wish for.

There is a truly beautiful, fitted kitchen with noteworthy points including high quality appliances. The kitchen seamlessly links to defined dining and sitting areas, alongside the bi-fold doors that open directly to the terrace. There is also a separate, spacious living room that enjoys a cosy and relaxing feel to it.