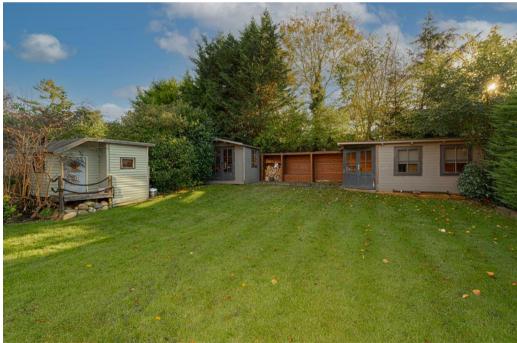

The direct South facing rear garden enjoys an excellent degree of privacy from neighbouring homes with a large paved patio, outhouse and summer house. The lawned area and remainder of the garden is fully enclosed by fencing with access to the front via a side gate. If required by the new owners, the property still has huge scope to extend further (subject to the usual planning consents).