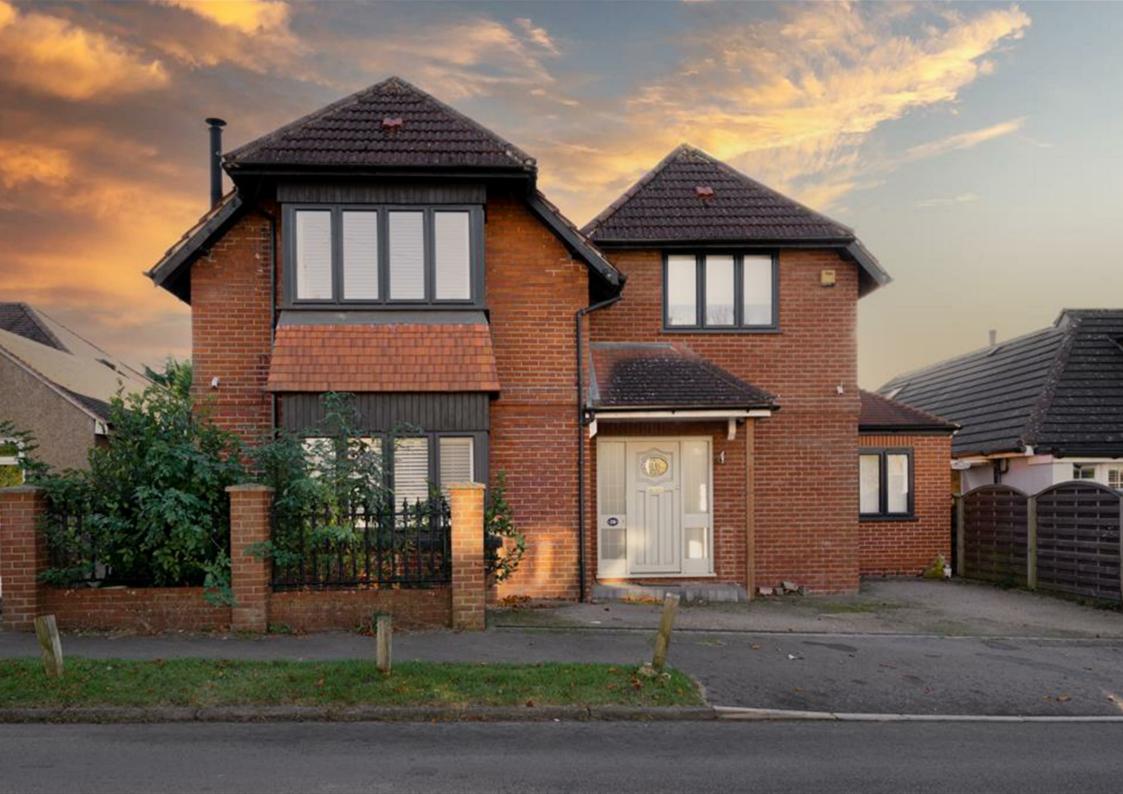

The Woodland Trust are in the process of creating England's First World War Centenary Wood on the border of Langley Vale with 640 acres of rolling hills and grassy fields to enjoy too.

As soon as you arrive on the driveway you can immediately appreciate the fantastic position of this home. The first impression as you step through the front door is fantastic and you are greeted by the 23ft x 21ft living room that enjoys clean, sharp lines and is most certainly the 'wow' factor of the home as well as a great entertaining space. In addition there is a separate sitting room which could easily be utilised as a playroom or family room, a generous kitchen/dining room, utility room and a downstairs cloakroom.