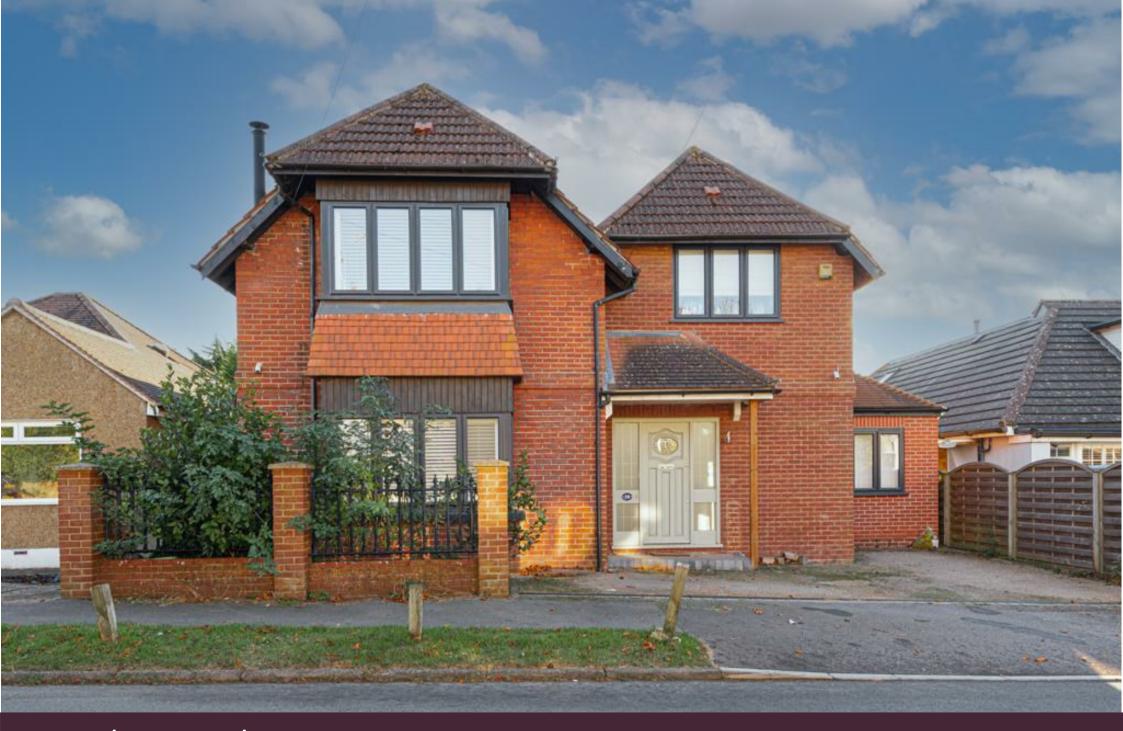

The Woodland Trust are in the process of creating England's First World War Centenary Wood on the border of Langley Vale with 640 acres of rolling hills and grassy fields to enjoy too.

As soon as you arrive on the driveway you can immediately appreciate the fantastic position of this home. The first impression as you step through the front door is fantastic and you are greeted by the 23ft x 21ft living room that enjoys clean, sharp lines and is most certainly the 'wow' factor of the home as well as a great entertaining space. In addition there is a separate sitting room which could easily be utilised as a playroom or family room, a generous kitchen/dining room, utility room and a downstairs cloakroom.