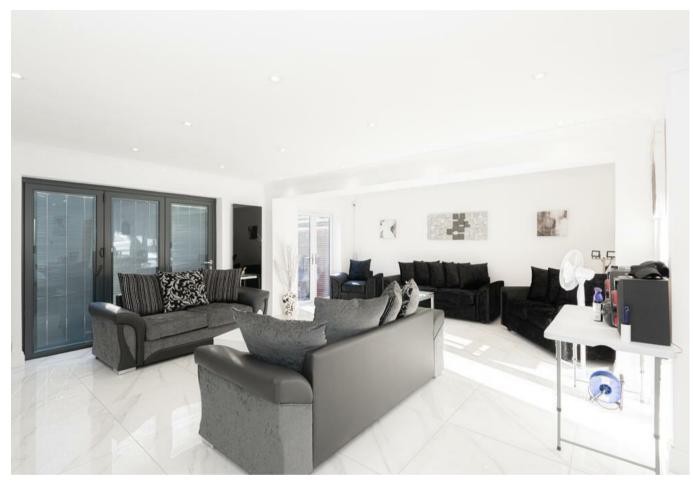

The Woodland Trust are in the process of creating England's First World War Centenary Wood on the border of Langley Vale with 640 acres of rolling hills and grassy fields to enjoy too.

As soon as you arrive on the driveway you can immediately appreciate the fantastic position of this home. The first impression as you step through the front door is fantastic and you are greeted by the 23ft x 21ft living room that enjoys clean, sharp lines and is most certainly the 'wow' factor of the home as well as a great entertaining space. In addition there is a separate sitting room which could easily be utilised as a playroom or family room, a generous kitchen/dining room, utility room and a downstairs cloakroom.