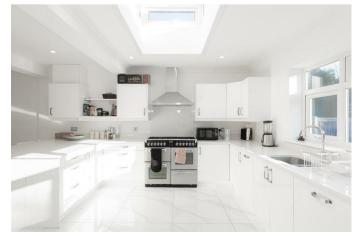

The Woodland Trust are in the process of creating England's First World War Centenary Wood on the border of Langley Vale with 640 acres of rolling hills and grassy fields to enjoy too.

As soon as you arrive on the driveway you can immediately appreciate the fantastic position of this home. The first impression as you step through the front door is fantastic and you are greeted by the 23ft x 21ft living room that enjoys clean, sharp lines and is most certainly the 'wow' factor of the home as well as a great entertaining space. In addition there is a separate sitting room which could easily be utilised as a playroom or family room, a generous kitchen/dining room, utility room and a downstairs cloakroom.