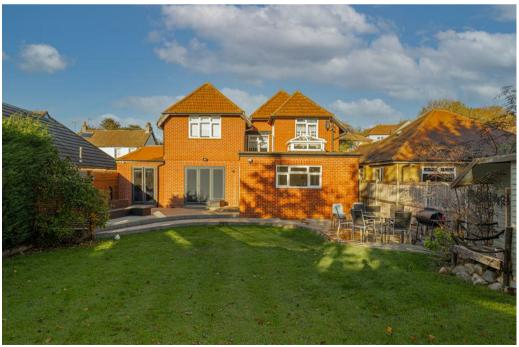

The Woodland Trust are in the process of creating England's First World War Centenary Wood on the border of Langley Vale with 640 acres of rolling hills and grassy fields to enjoy too.

As soon as you arrive on the driveway you can immediately appreciate the fantastic position of this home. The first impression as you step through the front door is fantastic and you are greeted by the 23ft x 21ft living room that enjoys clean, sharp lines and is most certainly the 'wow' factor of the home as well as a great entertaining space. In addition there is a separate sitting room which could easily be utilised as a playroom or family room, a generous kitchen/dining room, utility room and a downstairs cloakroom.

The direct South facing rear garden enjoys an excellent degree of privacy from neighbouring homes with a large paved patio, outhouse and summer house. The lawned area and remainder of the garden is fully enclosed by fencing with access to the front via a side gate. If required by the new owners, the property still has huge scope to extend further (subject to the usual planning consents).