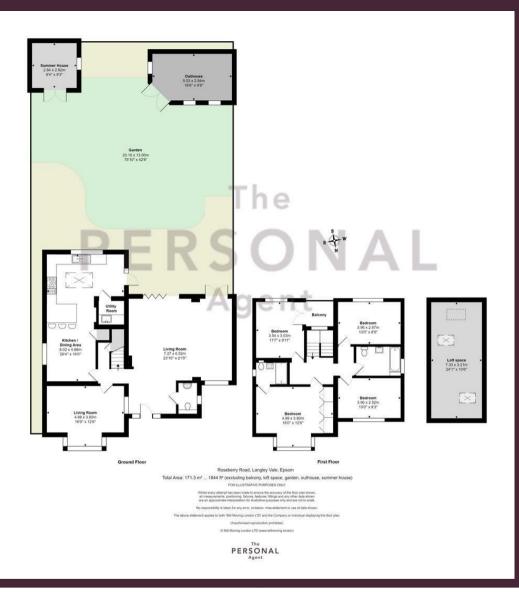

With accommodation of 1844 Sq Ft and with an abundance of storage including a 24ft part converted loft room, this fine family home really does cover all bases.

Just a short distance from the property you have access to a bridle path that leads to ancient woodland walks and the wide open green spaces of 'The Gallops' and the Downs that stretch from Headley to Walton on the Hill and Tadworth.

The well proportioned accommodation continues on the first floor with a large landing area, master bedroom with built-in wardrobes and an ensuite shower room, three further generous double bedrooms (one with a balcony) and a large family bathroom.

The direct South facing rear garden enjoys an excellent degree of privacy from neighbouring homes with a large paved patio, outhouse and summer house. The lawned area and remainder of the garden is fully enclosed by fencing with access to the front via a side gate. If required by the new owners, the property still has huge scope to extend further (subject to the usual planning consents).

Please Note: Whilst every attempt has been made to ensure the accuracy of the floorplans contained here, measurements of doors, windows and room areas are approximate and no responsibility is taken for any error, omission or mis-statement. These plans are for representation purposes only and should be used as such by and prospective purchaser. The services, systems and appliances listed in the specification have not been tested by The Personal Agent and no guarantee as to their operating ability or their efficiency can be given. All images and text used to advertise our properties are for the sole use of The Personal Agent Ltd.