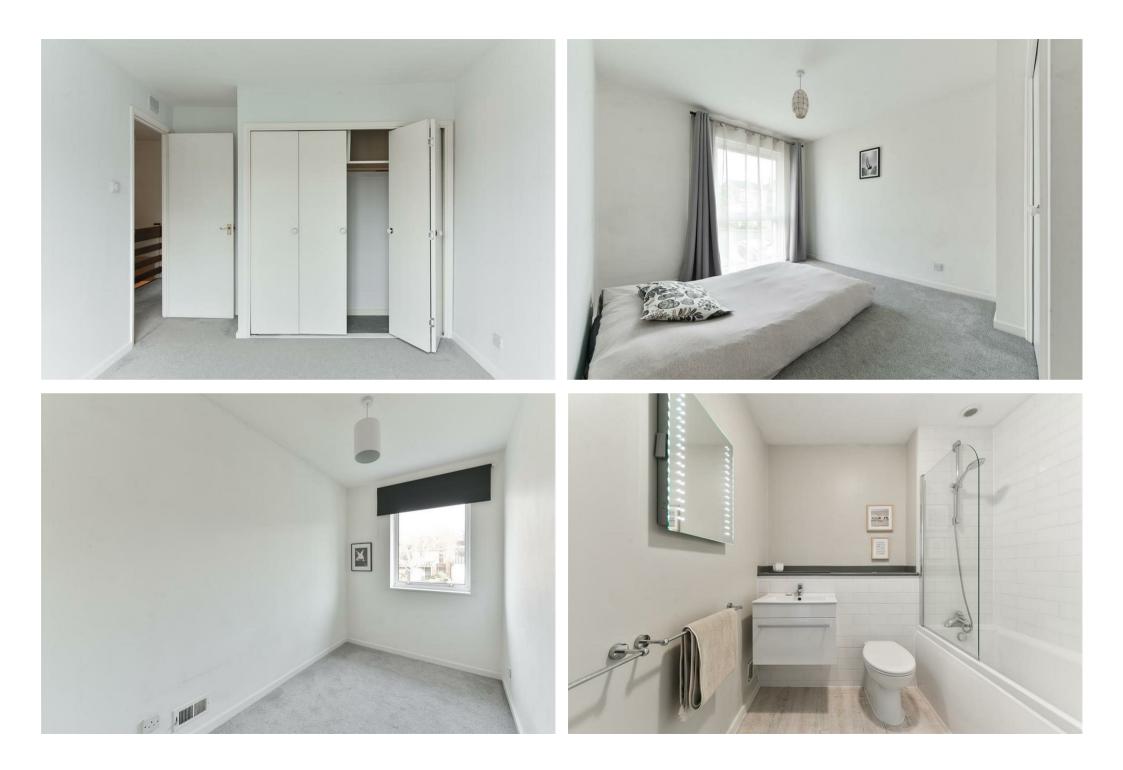

Offered to the market with no onward chain this spacious home must be viewed to be fully

appreciated. The ground floor is dominated by the huge open plan lounge/diner which overlooks the rear garden, with the kitchen located at the front of the house and a downstairs w/c and utility cupboard accessed from the entrance hallway.

The upstairs there are ample built-in wardrobes and additional storage. The property also offers a family bathroom and an en suite to the master bedroom.

There are pretty gardens to the front and rear. The back garden enjoys a sunny south westerly aspect and is a particularly good size. The plot is wider than many of the neighbouring homes and may offer scope to extend to the side if desired (STPP).