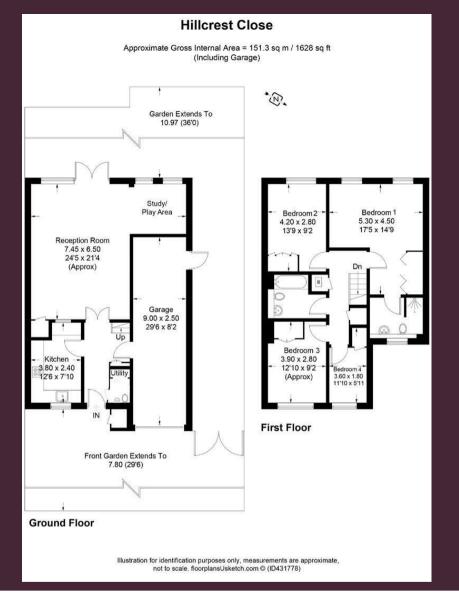

Set in a delightful quiet residential cul de sac between Epsom High Street and Epsom Downs this is a fantastic four bedroom family home. Offered to the market with no onward chain, the property offers large rooms which are flooded with light from the huge picture windows. With a sunny, south westerly facing rear garden and an integral tandem garage with scope to convert if desired (STPP), we would highly recommend arranging a viewing at your earliest convenience. THIS PROPERTY IS UNDER OFFER.

Offered to the market with no onward chain this spacious home must be viewed to be fully

appreciated. The ground floor is dominated by the huge open plan lounge/diner which overlooks the rear garden, with the kitchen located at the front of the house and a downstairs w/c and utility cupboard accessed from the entrance hallway.

The upstairs there are ample built-in wardrobes and additional storage. The property also offers a family bathroom and an en suite to the master bedroom.

There are pretty gardens to the front and rear. The back garden enjoys a sunny south westerly aspect and is a particularly good size. The plot is wider than many of the neighbouring homes and may offer scope to extend to the side if desired (STPP).