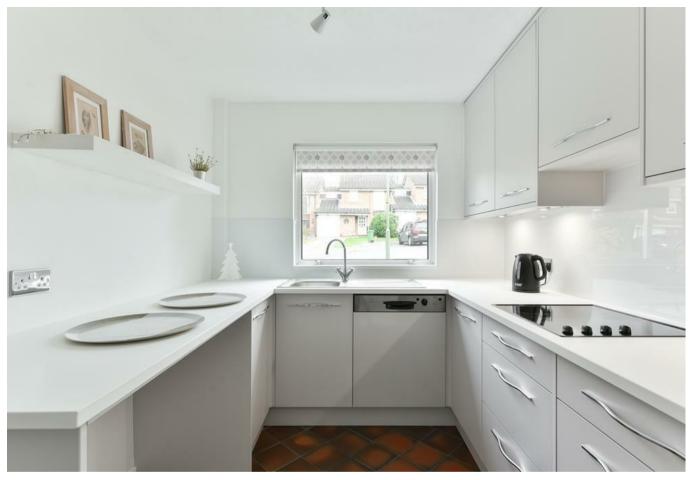

Offered to the market with no onward chain this spacious home must be viewed to be fully

appreciated. The ground floor is dominated by the huge open plan lounge/diner which overlooks the rear garden, with the kitchen located at the front of the house and a downstairs w/c and utility cupboard accessed from the entrance hallway.