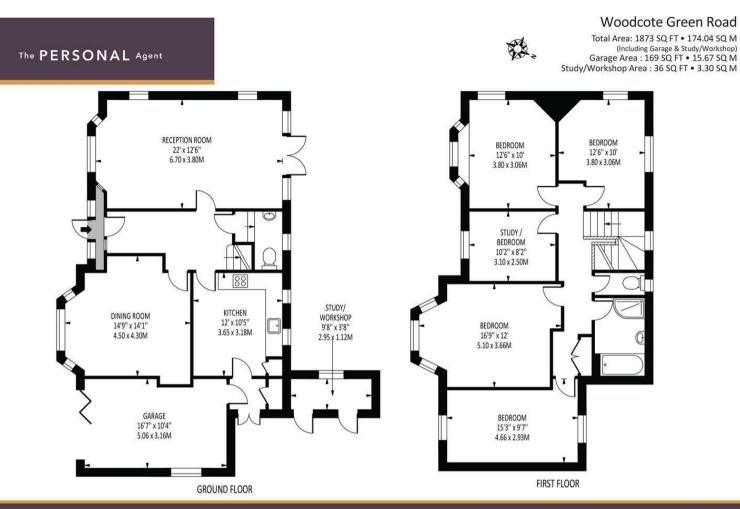

# Offers In Excess Of £900,000 Freehold

- Attractive detached home
- Periphery of Woodcote Estate
- Short walk to town, station & schools
- Five well proportioned bedrooms
- Two spacious reception rooms
- Kitchen/breakfast room
- Downstairs cloakroom
- Modern family bathroom & W.C
- 64ft x 51ft secluded rear garden
- Huge scope to extend STPP

Such is the rarity of this opportunity, we are inviting applicants to lodge their immediate interest at which point we will arrange your private showing.

As soon as you step into the welcoming entrance hall the wonderful feel of this house is immediately evident with accommodation that flows perfectly and makes the most of the natural light. The property benefits from a large central entrance hall, a spacious kitchen/breakfast room, triple aspect living room, separate bay fronted dining room, five well proportioned bedrooms, family bathroom with separate W.C and a further downstairs cloakroom.

The outside of the property doesn't disappoint either with a large driveway that provides parking for three cars, integrated garage that could also be converted into reception space, access to the rear via a side gate, and a secluded rear garden that enjoys a secluded aspect and measures 64ft x 51ft.