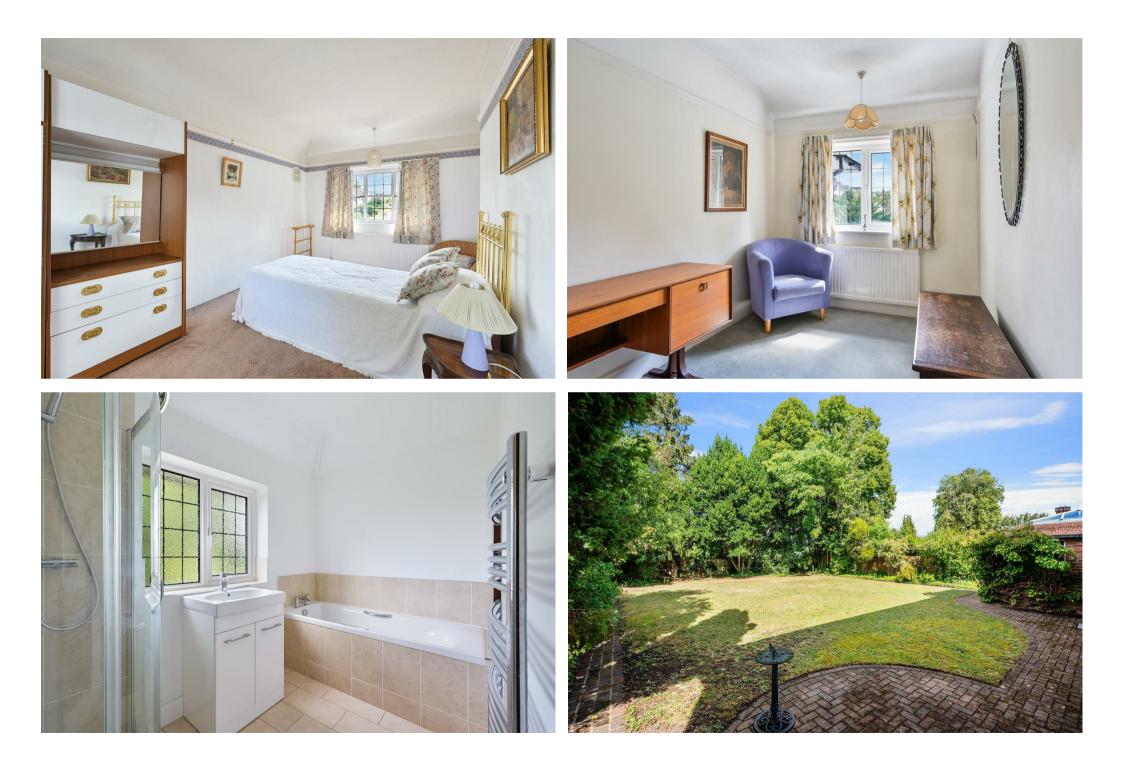

# Offers In Excess Of £900,000 Freehold

- Attractive detached home
- Periphery of Woodcote Estate
- Short walk to town, station & schools
- Five well proportioned bedrooms
- Two spacious reception rooms
- Kitchen/breakfast room
- Downstairs cloakroom
- Modern family bathroom & W.C
- 64ft x 51ft secluded rear garden
- Huge scope to extend STPP

Such is the rarity of this opportunity, we are inviting applicants to lodge their immediate interest at which point we will arrange your private showing.

As soon as you step into the welcoming entrance hall the wonderful feel of this house is immediately evident with accommodation that flows perfectly and makes the most of the natural light. The property benefits from a large central entrance hall, a spacious kitchen/breakfast room, triple aspect living room, separate bay fronted dining room, five well proportioned bedrooms, family bathroom with separate W.C and a further downstairs cloakroom.

The outside of the property doesn't disappoint either with a large driveway that provides parking for three cars, integrated garage that could also be converted into reception space, access to the rear via a side gate, and a secluded rear garden that enjoys a secluded aspect and measures 64ft x 51ft.