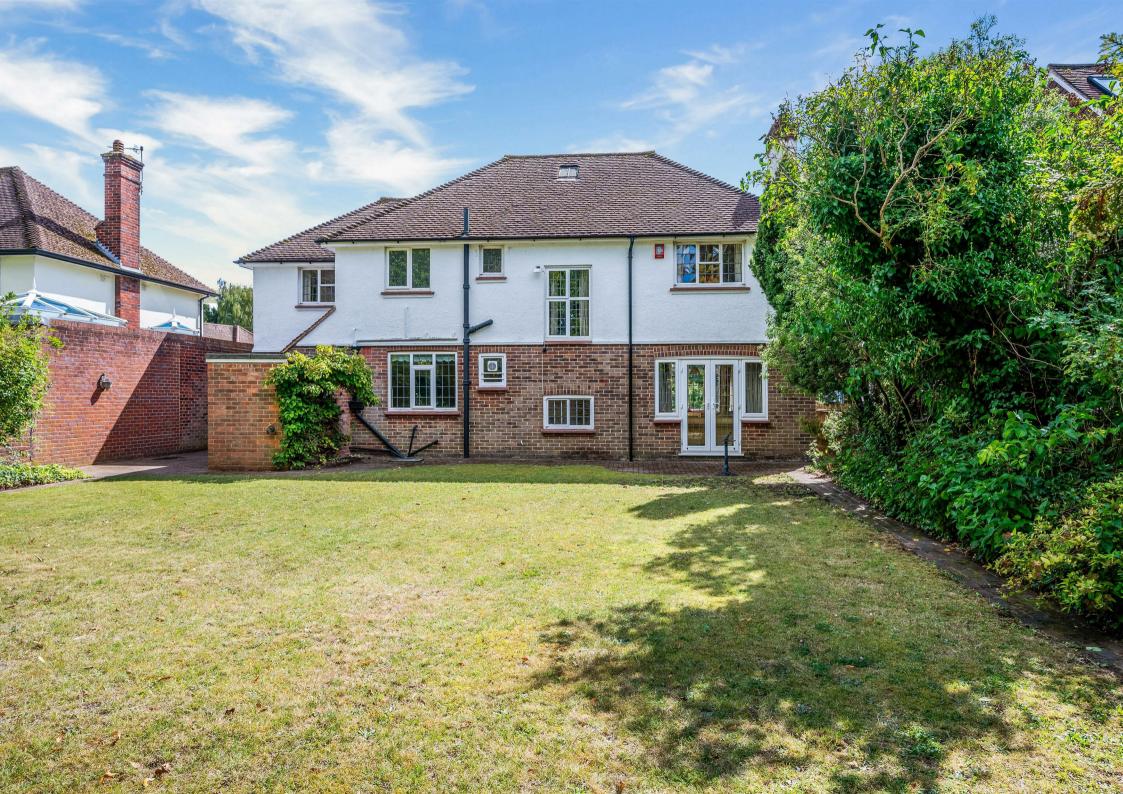

The outside of the property doesn't disappoint either with a large driveway that provides parking for three cars, integrated garage that could also be converted into reception space, access to the rear via a side gate, and a secluded rear garden that enjoys a secluded aspect and measures 64ft x 51ft.