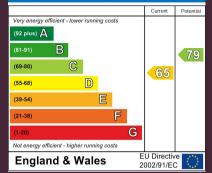

Backing directly on to a wooded copse and open fields to the rear, this detached family home benefits from a truly fantastic position and enjoys a plot of 0.22 of an acre with a beautiful Southerly facing 87ft x 53ft garden.

The great accommodation continues on the first floor with four well proportioned bedrooms which are served by a family bathroom. On the top floor is another large bedroom which is served by a spacious shower room. Outside the property benefits from a large driveway with parking for several cars and a truly secluded frontage. The beautiful rear garden is wonderfully private and measures 87ft x 53ft at its maximum and benefits further from a small wooded copse at the rear and ultimate seclusion given that the plot backs directly onto open fields.