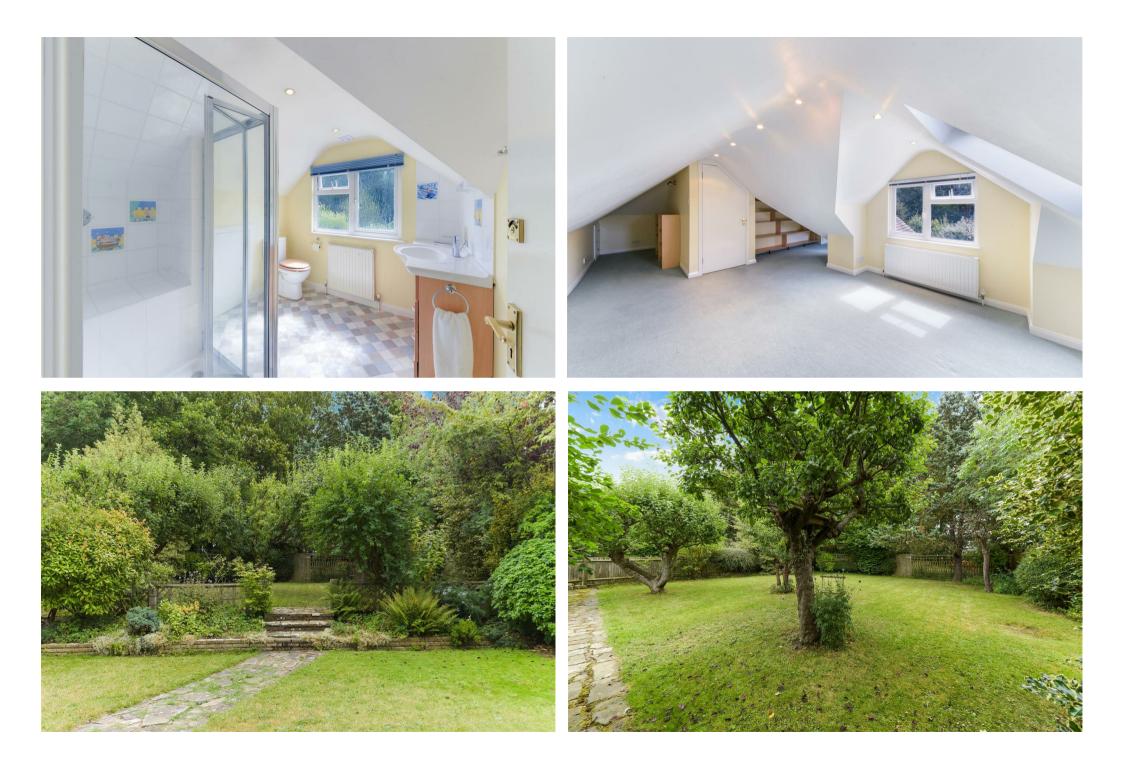

The great accommodation continues on the first floor with four well proportioned bedrooms which are served by a family bathroom. On the top floor is another large bedroom which is served by a spacious shower room. Outside the property benefits from a large driveway with parking for several cars and a truly secluded frontage. The beautiful rear garden is wonderfully private and measures 87ft x 53ft at its maximum and benefits further from a small wooded copse at the rear and ultimate seclusion given that the plot backs directly onto open fields.