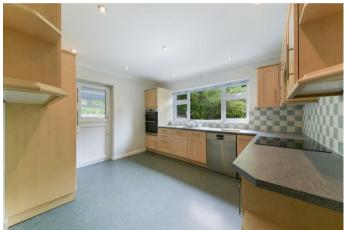

At the heart of the property is an impressive kitchen/breakfast room that is perfect for entertaining and links to the utility room and the beautiful private rear garden.

There is large living room which is triple aspect and has doors that link to the garden and a separate dining room that could just as easily be used as a play room or family room. The ground floor is completed by a downstairs cloakroom and the fantastic addition of a 20ft x 16ft double garage that provides scope to be converted into further accommodation if required.