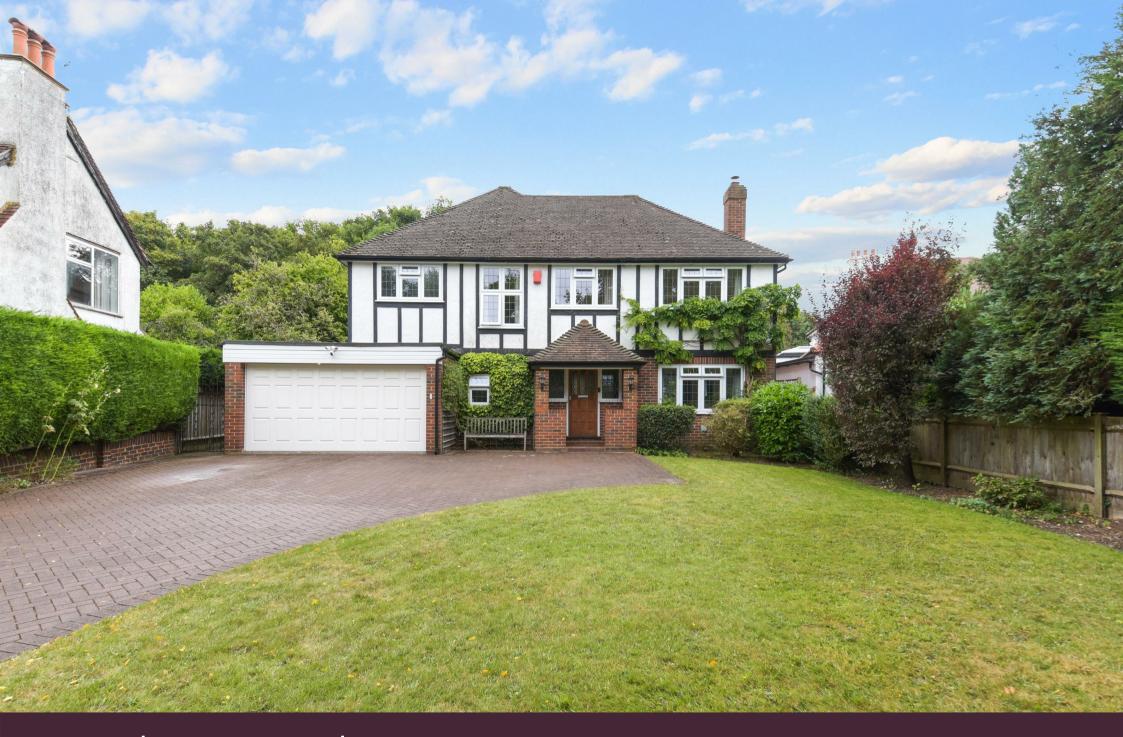

Longdown Lane North, Epsom

The **PERSONAL** Agent

Backing directly on to a wooded copse and open fields to the rear, this detached family home benefits from a truly fantastic position and enjoys a plot of 0.22 of an acre with a beautiful Southerly facing 87ft x 53ft garden.

The property is offered to the market in very good general order having been extended and well maintained over the years by the previous owners and now benefits from no ongoing chain

The property itself enjoys a 63ft x 51ft frontage and an incredibly well balanced layout that is perfect for the growing family with further scope to extend if desired. When you couple the generous space it provides with its private and spacious plot, finding a more impressive home will be a very difficult task indeed.

The great accommodation continues on the first floor with four well proportioned bedrooms which are served by a family bathroom. On the top floor is another large bedroom which is served by a spacious shower room. Outside the property benefits from a large driveway with parking for several cars and a truly secluded frontage. The beautiful rear garden is wonderfully private and measures 87ft x 53ft at its maximum and benefits further from a small wooded copse at the rear and ultimate seclusion given that the plot backs directly onto open fields.

Homes on Longdown Lane North are always popular, especially one with such a great plot as this. It is located within easy reach of Ofsted outstanding local schools, local amenities and the picturesque open spaces of Epsom Downs which are also nearby. Ewell East & Epsom railway stations are within walking distance whilst the town of Epsom and Banstead Village are located close by and offer comprehensive shopping and leisure facilities, and transport links too.