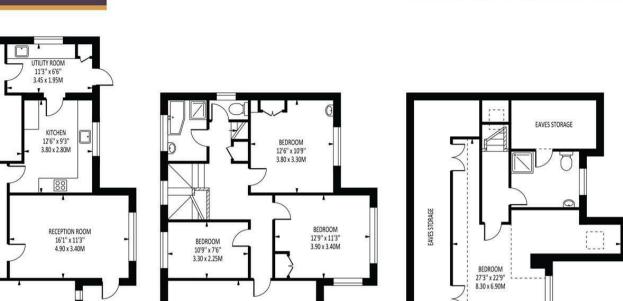

The great accommodation continues on the first floor with four well proportioned bedrooms which are served by a family bathroom. On the top floor is another large bedroom which is served by a spacious shower room. Outside the property benefits from a large driveway with parking for several cars and a truly secluded frontage. The beautiful rear garden is wonderfully private and measures 87ft x 53ft at its maximum and benefits further from a small wooded copse at the rear and ultimate seclusion given that the plot backs directly onto open fields.

#### Longdown Lane North

Total Area: 2715 SQ FT • 252.26 SQ M (Including Garage, Eaves Storage & Restricted Height Area) Garage Area : 294 SQ FT • 27.33 SQ M Eaves Storage & Restricted Height Area : 494 SQ FT • 45.87 SQ M