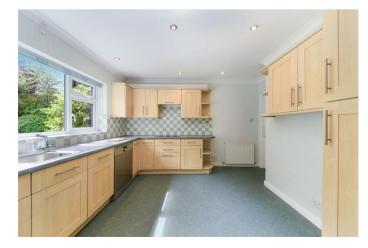

At the heart of the property is an impressive kitchen/breakfast room that is perfect for entertaining and links to the utility room and the beautiful private rear garden.

There is large living room which is triple aspect and has doors that link to the garden and a separate dining room that could just as easily be used as a play room or family room. The ground floor is completed by a downstairs cloakroom and the fantastic addition of a 20ft x 16ft double garage that provides scope to be converted into further accommodation if required.