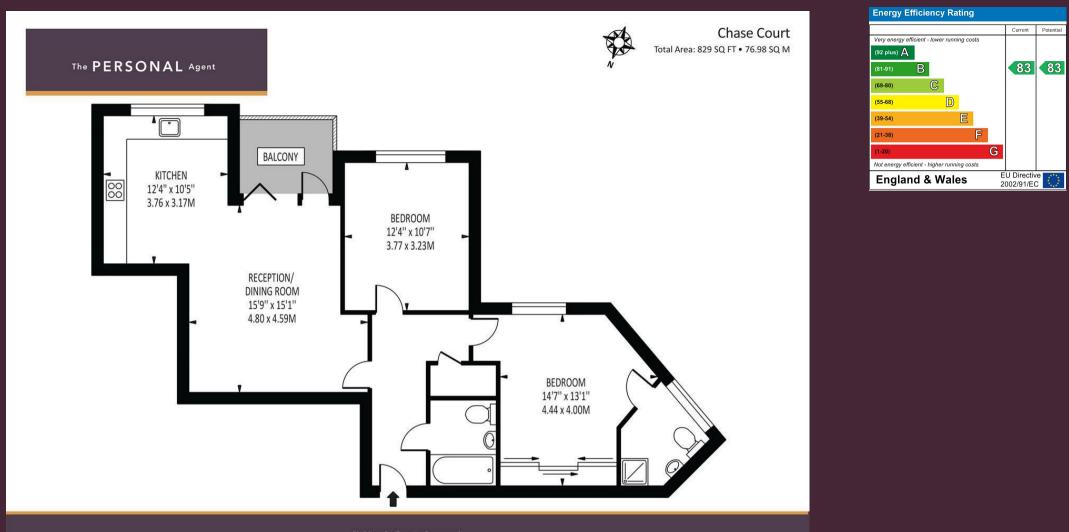

# Leasehold

- 0.2 of a mile to Epsom Railway Station
- Modern top floor apartment
- Impressive 829 Sq. Ft of space
- Private covered balcony
- Two large double bedrooms
- Ensuite shower room & main bathroom
- Generous 16ft x 15ft reception room
- Spacious modern kitchen
- Allocated parking bay
- 994 year lease with potential share of freehold

The Personal Agent are proud to present a stunning example of an immaculately presented top floor apartment that offers approximately 829 Sq Ft of beautiful living space, with Southerly facing private balcony and easy access to the town centre which is just 0.2 of a mile away.

Tenure - Leasehold Length of lease (years remaining) - 996 Annual ground rent amount (£) - N/A Annual service charge amount (£) - 1300.00 Council tax band - E

PLEASE NOTE: Whilst we believe the information above to be correct, we are unable to guarantee this information until such time as we have formally verified it with the sellers. Therefore you are advised to clarify any information with your chosen legal representative before proceeding with the purchase of this property.

#### Disclaimer: For Illustration Purposes only

This floor pain should be used as a general outline for guidance only and does not constitute in whole or in part an offer of contract. Any intending purchaser or lesses should satisfy themselves by inpspection, searches, enquiries and full survey as to the correctness of each statement. Any areas, measurements or distances quoted are approximate and should not be used to value a property or be the basis of any sale or let.