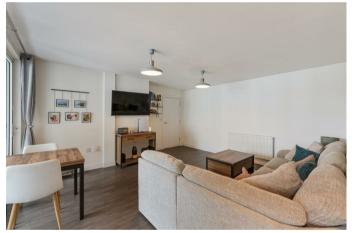

The first impressions of this apartment are fantastic with so much natural light throughout.

Accommodation briefly comprises a 16ft x 15ft living/dining room that really has the 'wow' factor and is open plan to a beautiful spacious kitchen/breakfast area, which creates the ultimate social and entertaining space. There is a stunning principal bedroom with contemporary ensuite, generous second double bedroom with an abundance of natural light and a spacious main bathroom.