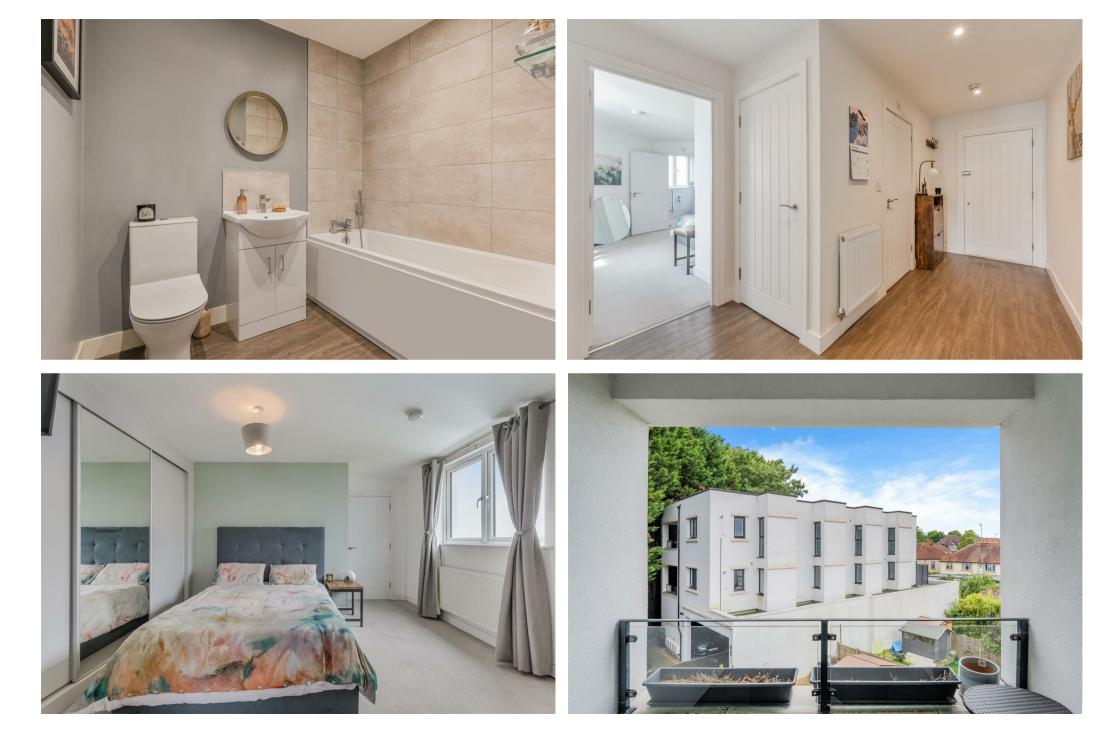

The Personal Agent are proud to present a stunning example of an immaculately presented top floor apartment that offers approximately 829 Sq Ft of beautiful living space, with Southerly facing private balcony and easy access to the town centre which is just 0.2 of a mile away.

The first impressions of this apartment are fantastic with so much natural light throughout.

Accommodation briefly comprises a 16ft x 15ft living/dining room that really has the 'wow' factor and is open plan to a beautiful spacious kitchen/breakfast area, which creates the ultimate social and entertaining space. There is a stunning principal bedroom with contemporary ensuite, generous second double bedroom with an abundance of natural light and a spacious main bathroom.

The finish, presentation and position of the property itself

mirrors the superb location and would make it perfect as an investment or first time buy, or perhaps a bolt-hole for those wanting to downsize but not downgrade. Essentially the great aspect and highly convenient position makes immediate viewing a priority, to avoid disappointment.