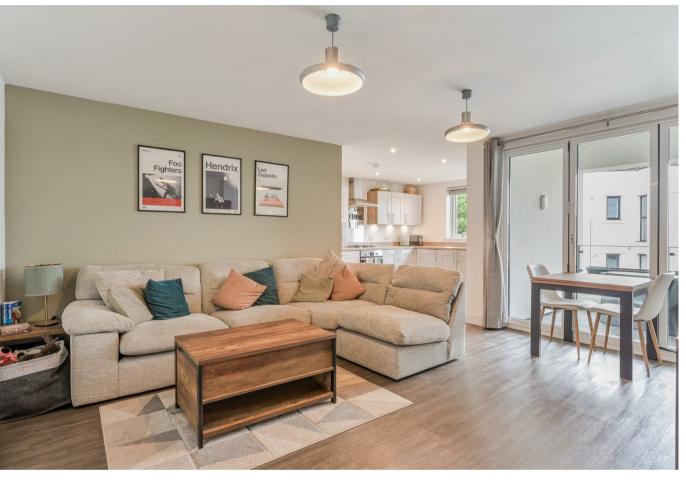

The Personal Agent are proud to present a stunning example of an immaculately presented top floor apartment that offers approximately 829 Sq Ft of beautiful living space, with Southerly facing private balcony and easy access to the town centre which is just 0.2 of a mile away.

The first impressions of this apartment are fantastic with so much natural light throughout.

Accommodation briefly comprises a 16ft x 15ft living/dining room that really has the 'wow' factor and is open plan to a beautiful spacious kitchen/breakfast area, which creates the ultimate social and entertaining space. There is a stunning principal bedroom with contemporary ensuite, generous second double bedroom with an abundance of natural light and a spacious main bathroom.

The finish, presentation and position of the property itself

mirrors the superb location and would make it perfect as an investment or first time buy, or perhaps a bolt-hole for those wanting to downsize but not downgrade. Essentially the great aspect and highly convenient position makes immediate viewing a priority, to avoid disappointment.