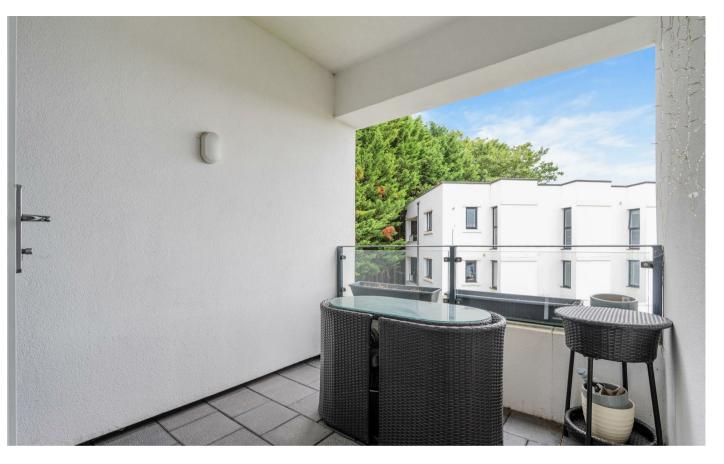

# Leasehold

- 0.2 of a mile to Epsom Railway Station
- Modern top floor apartment
- Impressive 829 Sq. Ft of space
- Private covered balcony
- Two large double bedrooms
- Ensuite shower room & main bathroom
- Generous 16ft x 15ft reception room
- Spacious modern kitchen
- Allocated parking bay
- 994 year lease with potential share of freehold

The Personal Agent are proud to present a stunning example of an immaculately presented top floor apartment that offers approximately 829 Sq Ft of beautiful living space, with Southerly facing private balcony and easy access to the town centre which is just 0.2 of a mile away.