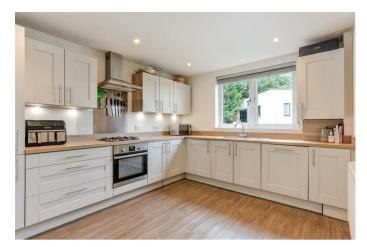

The first impressions of this apartment are fantastic with so much natural light throughout.

Accommodation briefly comprises a 16ft x 15ft living/dining room that really has the 'wow' factor and is open plan to a beautiful spacious kitchen/breakfast area, which creates the ultimate social and entertaining space. There is a stunning principal bedroom with contemporary ensuite, generous second double bedroom with an abundance of natural light and a spacious main bathroom.