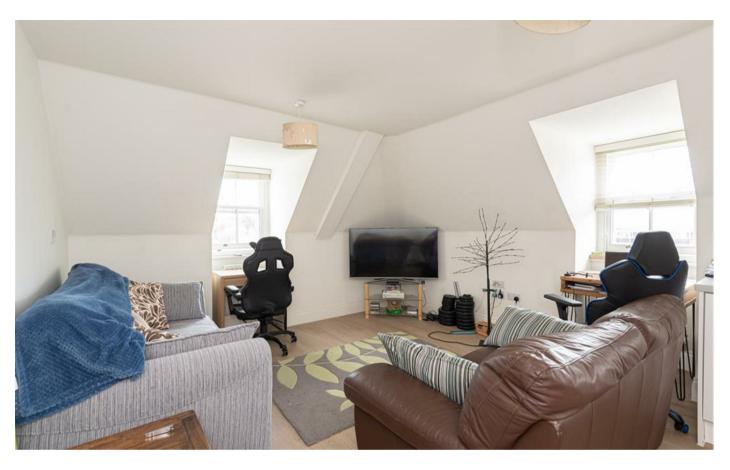

The apartment benefits from contemporary and stylish design touches throughout with a genuine amount of natural light, making it a must see! We are recommending immediate viewing to fully appreciate the position, accommodation, and convenience that this fine property provides.

As soon as you step through the front door the amazing feel of the property is immediately evident. The large entrance hallway really sets the scene and provides a welcoming space with ample fitted storage including a utility

cupboard. The open plan reception area measures 21ft x 14ft and is an excellent entertaining/social space with defined living/dining and kitchen areas. The two bedrooms are well proportioned and there is also a luxurious bathroom, which enjoys Porcelanosa fitments.