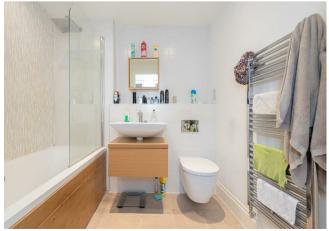

cupboard. The open plan reception area measures 21ft x 14ft and is an excellent entertaining/social space with defined living/dining and kitchen areas. The two bedrooms are well proportioned and there is also a luxurious bathroom, which enjoys Porcelanosa fitments.