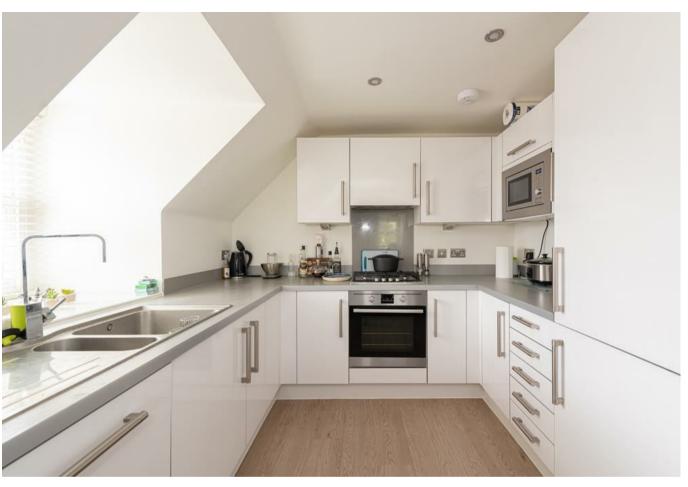

cupboard. The open plan reception area measures 21ft x 14ft and is an excellent entertaining/social space with defined living/dining and kitchen areas. The two bedrooms are well proportioned and there is also a luxurious bathroom, which enjoys Porcelanosa fitments.