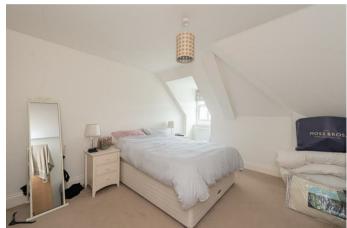

cupboard. The open plan reception area measures 21ft x 14ft and is an excellent entertaining/social space with defined living/dining and kitchen areas. The two bedrooms are well proportioned and there is also a luxurious bathroom, which enjoys Porcelanosa fitments.