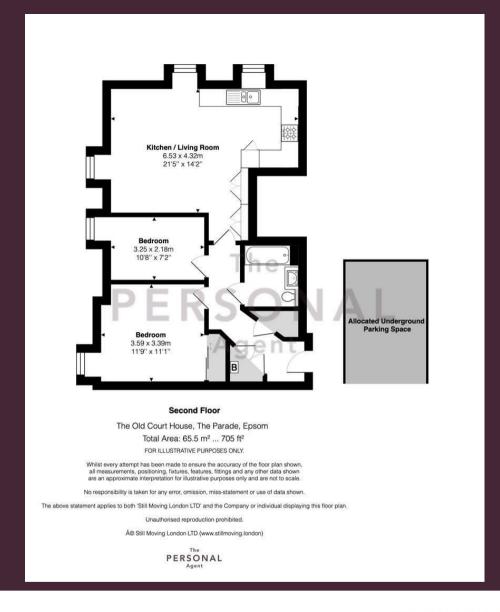

As soon as you step through the front door the amazing feel of the property is immediately evident. The large entrance hallway really sets the scene and provides a welcoming space with ample fitted storage including a utility

cupboard. The open plan reception area measures 21ft x 14ft and is an excellent entertaining/social space with defined living/dining and kitchen areas. The two bedrooms are well proportioned and there is also a luxurious bathroom, which enjoys Porcelanosa fitments.

The flat is well insulated with a gas boiler giving an EPC rating of high C. There is gated underground parking with lockable bike storage, a lift service and a well maintained communal garden with seating that residents can enjoy at their leisure. Some of the neighbouring parking spaces have added charging points for plug in hybrid/electric cars.