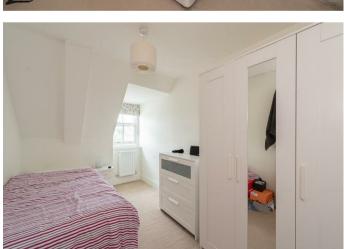

cupboard. The open plan reception area measures 21ft x 14ft and is an excellent entertaining/social space with defined living/dining and kitchen areas. The two bedrooms are well proportioned and there is also a luxurious bathroom, which enjoys Porcelanosa fitments.