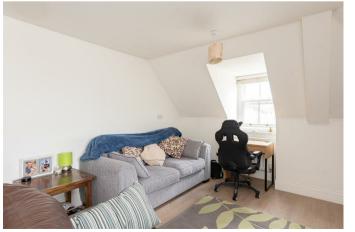

cupboard. The open plan reception area measures 21ft x 14ft and is an excellent entertaining/social space with defined living/dining and kitchen areas. The two bedrooms are well proportioned and there is also a luxurious bathroom, which enjoys Porcelanosa fitments.