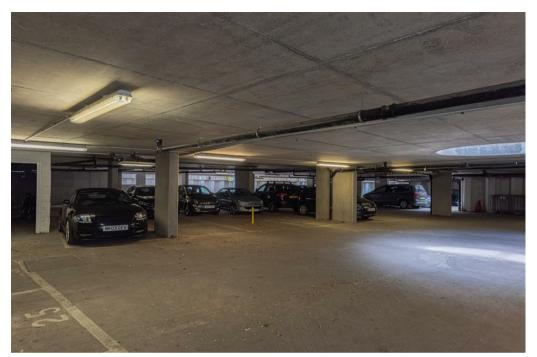

The flat is well insulated with a gas boiler giving an EPC rating of high C. There is gated underground parking with lockable bike storage, a lift service and a well maintained communal garden with seating that residents can enjoy at their leisure. Some of the neighbouring parking spaces have added charging points for plug in hybrid/electric cars.