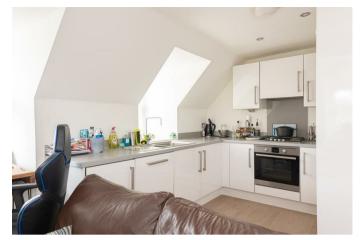

As soon as you step through the front door the amazing feel of the property is immediately evident. The large entrance hallway really sets the scene and provides a welcoming space with ample fitted storage including a utility

cupboard. The open plan reception area measures 21ft x 14ft and is an excellent entertaining/social space with defined living/dining and kitchen areas. The two bedrooms are well proportioned and there is also a luxurious bathroom, which enjoys Porcelanosa fitments.