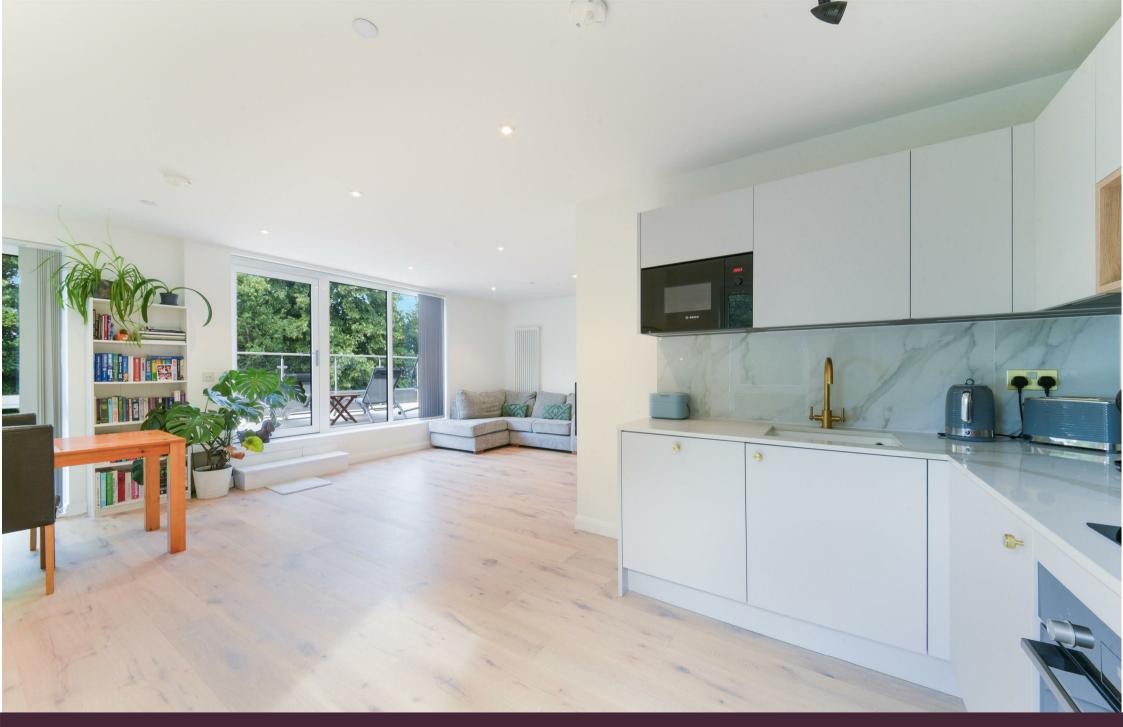

Built in 2022 and enjoying the remainder of a ten year building warranty and guarantee, every element of this property has been designed to enable you to live in style and comfort, with quality integrated appliances, stone worktops, state-of-the-art kitchen and a truly elegant bathroom, all handpicked and finished with style and expertise.

Furthermore, there is a communal roof terrace, ample storage in the bedroom and hallway, an underground allocated parking bay, cycle storage and arguably the wow factor of this flat is the private approximately 290 sq. ft balcony that is a fantastic space for relaxing or entertaining!