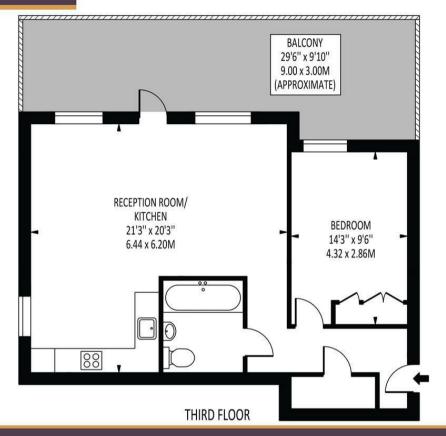

## Leasehold

- No chain
- Situated In The Chalk Lane Conservation Area
- 633 Sq. Ft, spacious third floor apartment
- Private 290 sqft South/Westerly facing balcony
- Stylish & contemporary kitchen
- Luxurious bathroom
- Allocated underground parking bay
- Long lease
- Remainder of the ten year building warranty
- Easy access to town, station & green spaces

Furthermore, there is a communal roof terrace, ample storage in the bedroom and hallway, an underground allocated parking bay, cycle storage and arguably the wow factor of this flat is the private approximately 290 sq. ft balcony that is a fantastic space for relaxing or entertaining!

Finding a better example of a one bed apartment will be hard to do.

Benefitting hugely from a bright, South/Westerly facing aspect, this apartment is filled with lots of light, plus with the private balcony and outside