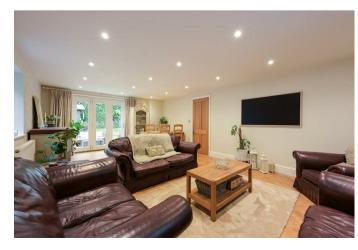

Arranged over two floors and offering light, well balanced accommodation this attractive home is ready to move straight into. The ground floor is divided into 3 distinct spaces, a well proportioned reception hall with parquet flooring, feature staircase and log burning stove, a stylishly finished kitchen/breakfast room and a well proportioned lounge/diner. Upstairs there are four double bedrooms. One has an ensuite and the remainder are serviced by a modern white bathroom suite. The house is set behind an impressive frontage with parking for several vehicles. The rear garden is a delight and enjoys a sunny, westerly backing aspect.