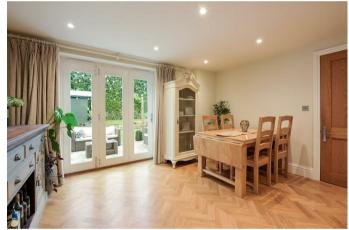

Arranged over two floors and offering light, well balanced accommodation this attractive home is ready to move straight into. The ground floor is divided into 3 distinct spaces, a well proportioned reception hall with parquet flooring, feature staircase and log burning stove, a stylishly finished kitchen/breakfast room and a well proportioned lounge/diner. Upstairs there are four double bedrooms. One has an ensuite and the remainder are serviced by a modern white bathroom suite. The house is set behind an impressive frontage with parking for several vehicles. The rear garden is a delight and enjoys a sunny, westerly backing aspect.