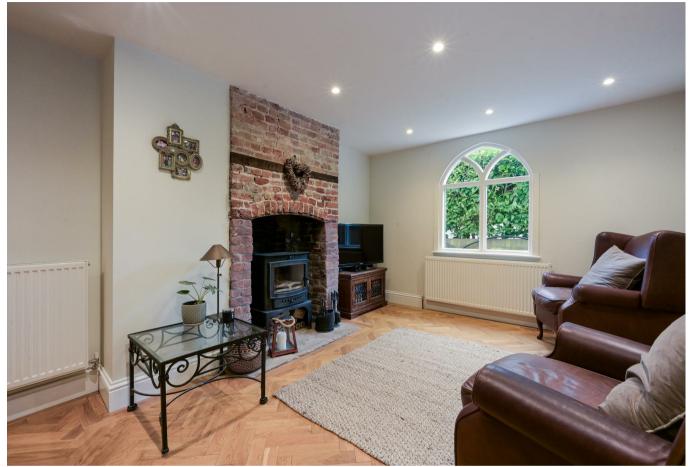

Arranged over two floors and offering light, well balanced accommodation this attractive home is ready to move straight into. The ground floor is divided into 3 distinct spaces, a well proportioned reception hall with parquet flooring, feature staircase and log burning stove, a stylishly finished kitchen/breakfast room and a well proportioned lounge/diner. Upstairs there are four double bedrooms. One has an ensuite and the remainder are serviced by a modern white bathroom suite. The house is set behind an impressive frontage with parking for several vehicles. The rear garden is a delight and enjoys a sunny, westerly backing aspect.