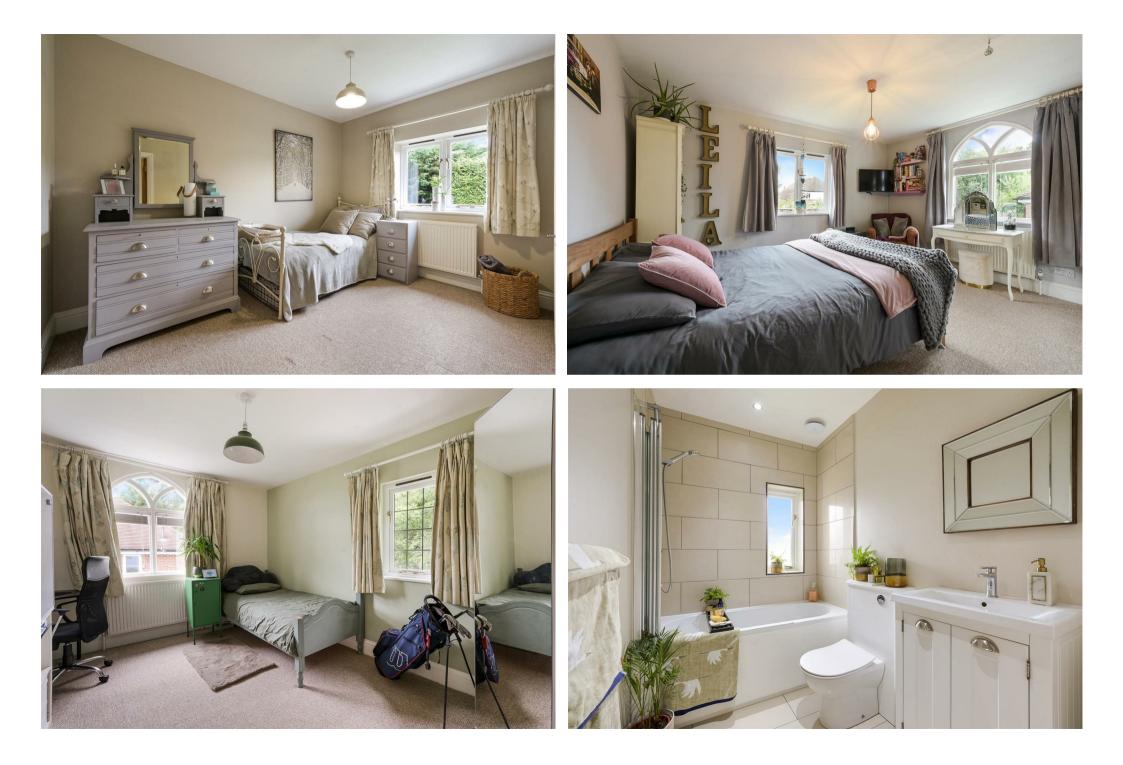

Arranged over two floors and offering light, well balanced accommodation this attractive home is ready to move straight into. The ground floor is divided into 3 distinct spaces, a well proportioned reception hall with parquet flooring, feature staircase and log burning stove, a stylishly finished kitchen/breakfast room and a well proportioned lounge/diner. Upstairs there are four double bedrooms. One has an ensuite and the remainder are serviced by a modern white bathroom suite. The house is set behind an impressive frontage with parking for several vehicles. The rear garden is a delight and enjoys a sunny, westerly backing aspect.