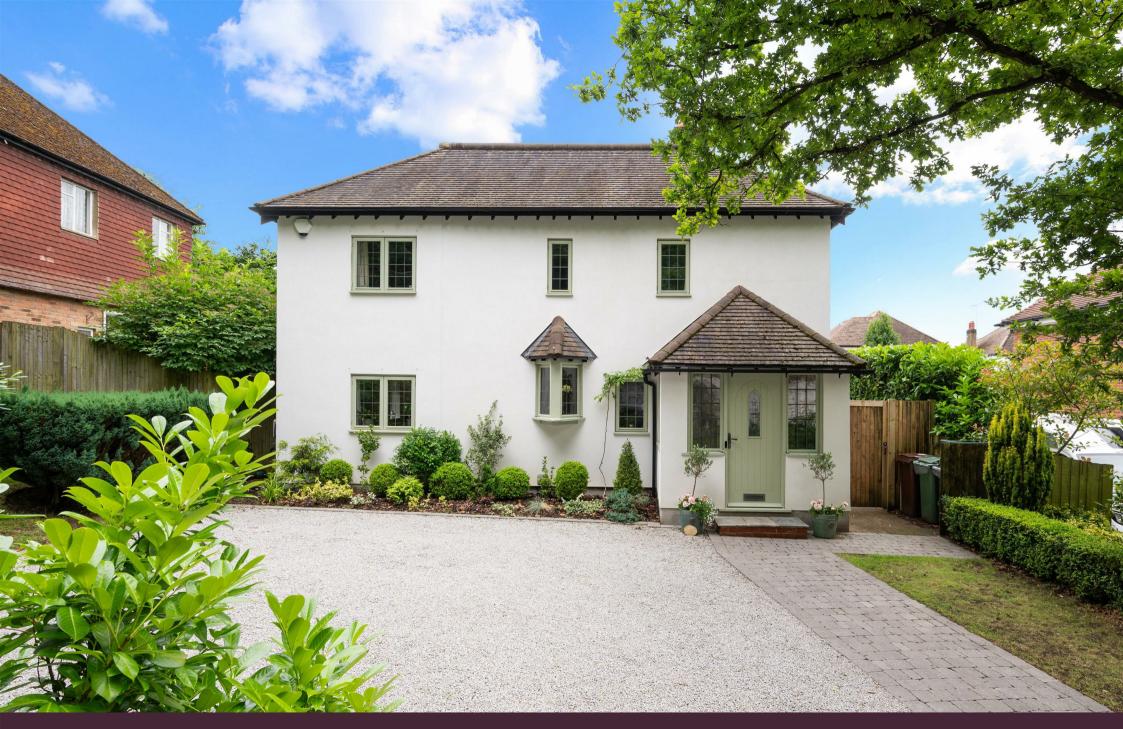

This beautifully presented and spacious four double bedroom house is one of only nine homes situated in a private gated development that is nestled in the highly desirable and semi rural location of Worlds End.

Upon arrival, you are greeted by an impressive frontage with

ample parking space for multiple vehicles. The rear garden is a haven, basking in the sunshine with a westerly backing aspect. It provides the perfect setting for children to play freely or for hosting delightful summer gatherings with friends and family.

Arranged over two floors and offering light, well balanced accommodation this attractive home is ready to move straight into. The ground floor is divided into 3 distinct spaces, a well proportioned reception hall with parquet flooring, feature staircase and log burning stove, a stylishly finished kitchen/breakfast room and a well proportioned lounge/diner. Upstairs there are four double bedrooms. One has an ensuite and the remainder are serviced by a modern white bathroom suite. The house is set behind an impressive frontage with parking for several vehicles. The rear garden is a delight and enjoys a sunny, westerly backing aspect.