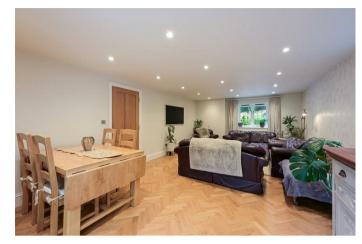

Arranged over two floors and offering light, well balanced accommodation this attractive home is ready to move straight into. The ground floor is divided into 3 distinct spaces, a well proportioned reception hall with parquet flooring, feature staircase and log burning stove, a stylishly finished kitchen/breakfast room and a well proportioned lounge/diner. Upstairs there are four double bedrooms. One has an ensuite and the remainder are serviced by a modern white bathroom suite. The house is set behind an impressive frontage with parking for several vehicles. The rear garden is a delight and enjoys a sunny, westerly backing aspect.