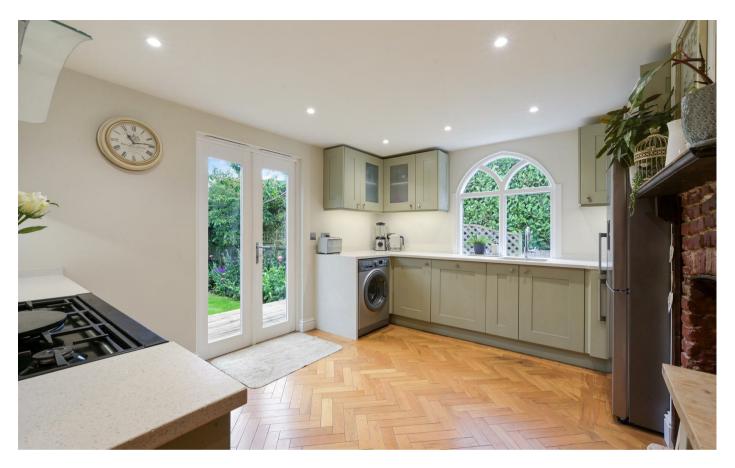

Arranged over two floors and offering light, well balanced accommodation this attractive home is ready to move straight into. The ground floor is divided into 3 distinct spaces, a well proportioned reception hall with parquet flooring, feature staircase and log burning stove, a stylishly finished kitchen/breakfast room and a well proportioned lounge/diner. Upstairs there are four double bedrooms. One has an ensuite and the remainder are serviced by a modern white bathroom suite. The house is set behind an impressive frontage with parking for several vehicles. The rear garden is a delight and enjoys a sunny, westerly backing aspect.