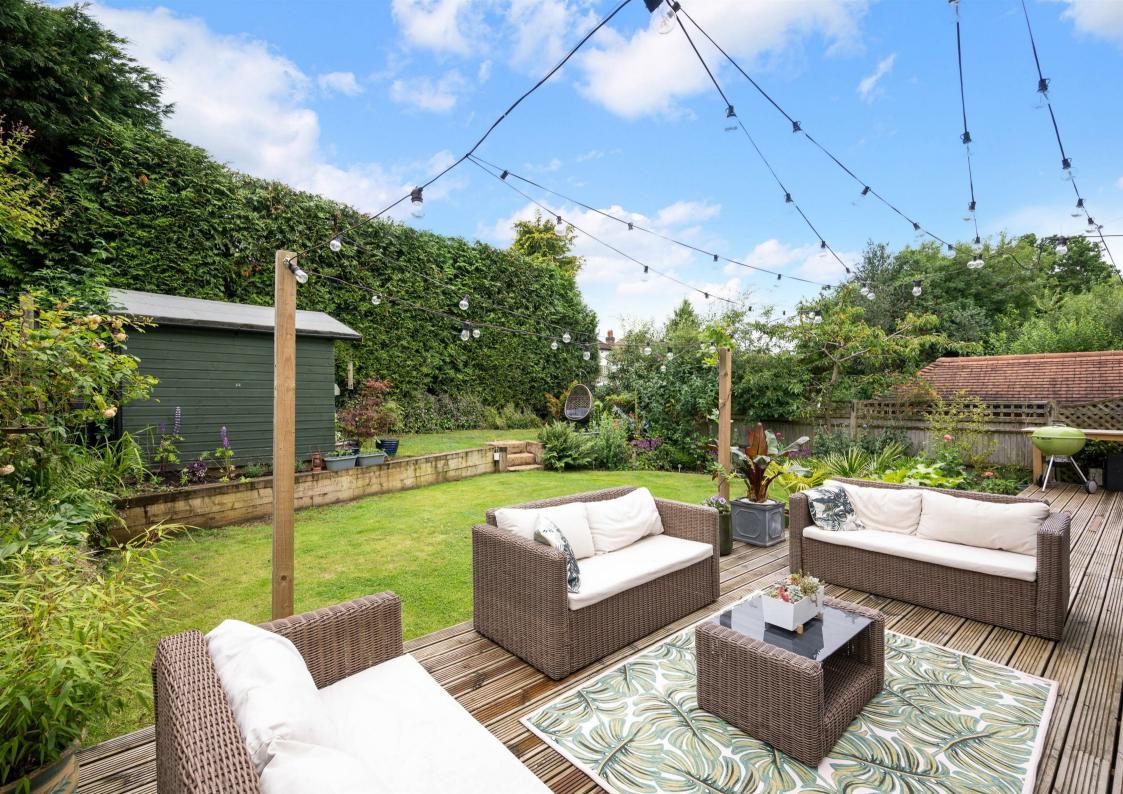

Upon arrival, you are greeted by an impressive frontage with

ample parking space for multiple vehicles. The rear garden is a haven, basking in the sunshine with a westerly backing aspect. It provides the perfect setting for children to play freely or for hosting delightful summer gatherings with friends and family.

Arranged over two floors and offering light, well balanced accommodation this attractive home is ready to move straight into. The ground floor is divided into 3 distinct spaces, a well proportioned reception hall with parquet flooring, feature staircase and log burning stove, a stylishly finished kitchen/breakfast room and a well proportioned lounge/diner. Upstairs there are four double bedrooms. One has an ensuite and the remainder are serviced by a modern white bathroom suite. The house is set behind an impressive frontage with parking for several vehicles. The rear garden is a delight and enjoys a sunny, westerly backing aspect.