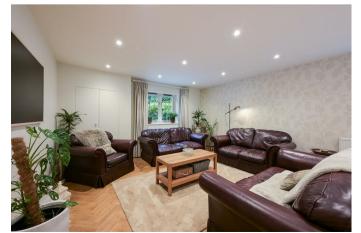

Arranged over two floors and offering light, well balanced accommodation this attractive home is ready to move straight into. The ground floor is divided into 3 distinct spaces, a well proportioned reception hall with parquet flooring, feature staircase and log burning stove, a stylishly finished kitchen/breakfast room and a well proportioned lounge/diner. Upstairs there are four double bedrooms. One has an ensuite and the remainder are serviced by a modern white bathroom suite. The house is set behind an impressive frontage with parking for several vehicles. The rear garden is a delight and enjoys a sunny, westerly backing aspect.