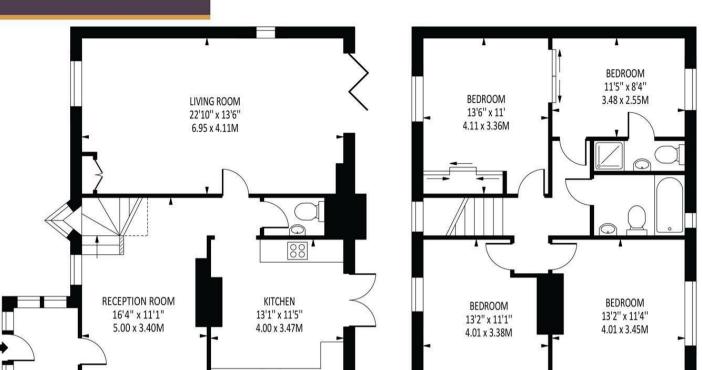

Sole agent.

Tenure - Freehold Council tax band - F

Worlds End Total Area: 1418 SQ FT • 131.74 SQ M

Disclaimer: For Illustration Pur

This floor plan should be used as a general outline for guidance only and does not constitute in whole or in part an offer of contract. Any intedning purchaser or lessee should satisfy themselves by inpspection, searches, enquiries and full survey as to the correctness of each statemen Any areas, measurements or distances quoted are approximate and should not be used to value a property or be the basis of any sale or let.

## BANSTEAD OFFICE 141 High Street Banstead, Surrey, SM7 2NS 01737 333699

LETTINGS & MANAGEMENT 163 High Street Epsom, Surrey, KT19 8EW 01372 726 666

FIRST FLOOR

The Property

The Personal Agent Ltd. Registered office: 2A Boston Rd, Henley-on-Thames RG9 1DY. Registered in England No. 4398817.

**GROUND FLOOR** 

Please Note: Whilst every attempt has been made to ensure the accuracy of the floorplans contained here, measurements of doors, windows and room areas are approximate and no responsibility is taken for any error, omission or mis-statement. These plans are for representation purposes only and should be used as such by and prospective purchaser. The services, systems and appliances listed in the specification have not been tested by The Personal Agent and no guarantee as to their operating ability or their efficiency can be given. All images and text used to advertise our properties are for the sole use of The Personal Agent Ltd.