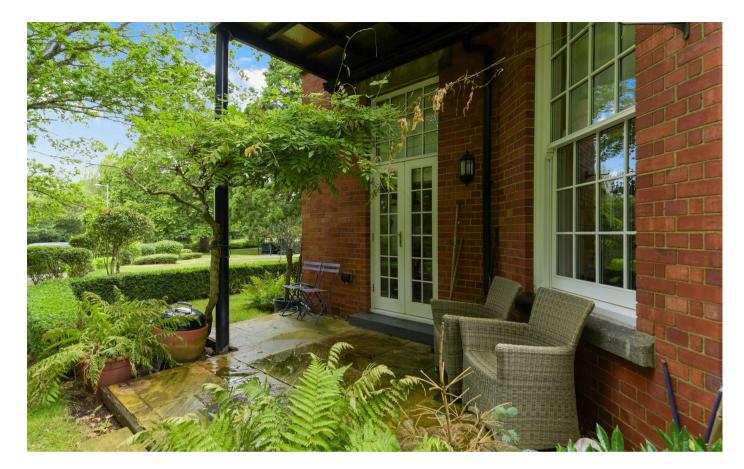

Accommodation comprises 25ft reception area incorporating a living area with a large sash bay window, fully integrated contemporary kitchen with a granite breakfast bar and dining area with doors to a Southerly facing private patio area which in turn opens onto an enclosed communal garden which this particular property enjoys sole use of.