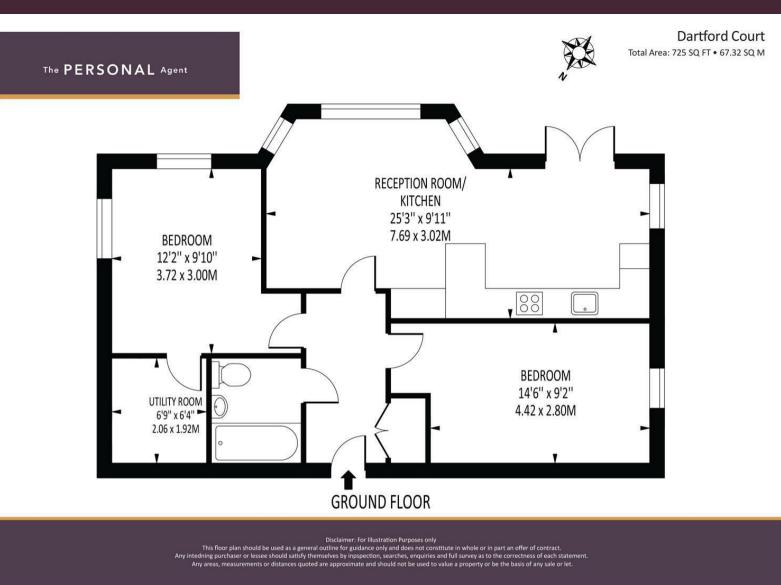

Accommodation comprises 25ft reception area incorporating a living area with a large sash bay window, fully integrated contemporary kitchen with a granite breakfast bar and dining area with doors to a Southerly facing private patio area which in turn opens onto an enclosed communal garden which this particular property enjoys sole use of.

All of the rooms benefit from high ceilings and large double glazed floor to ceiling sash windows which allow natural light to flood in. The master bedroom benefits from a utility room, there is a further spacious guest bedroom with extended storage and a further bathroom.