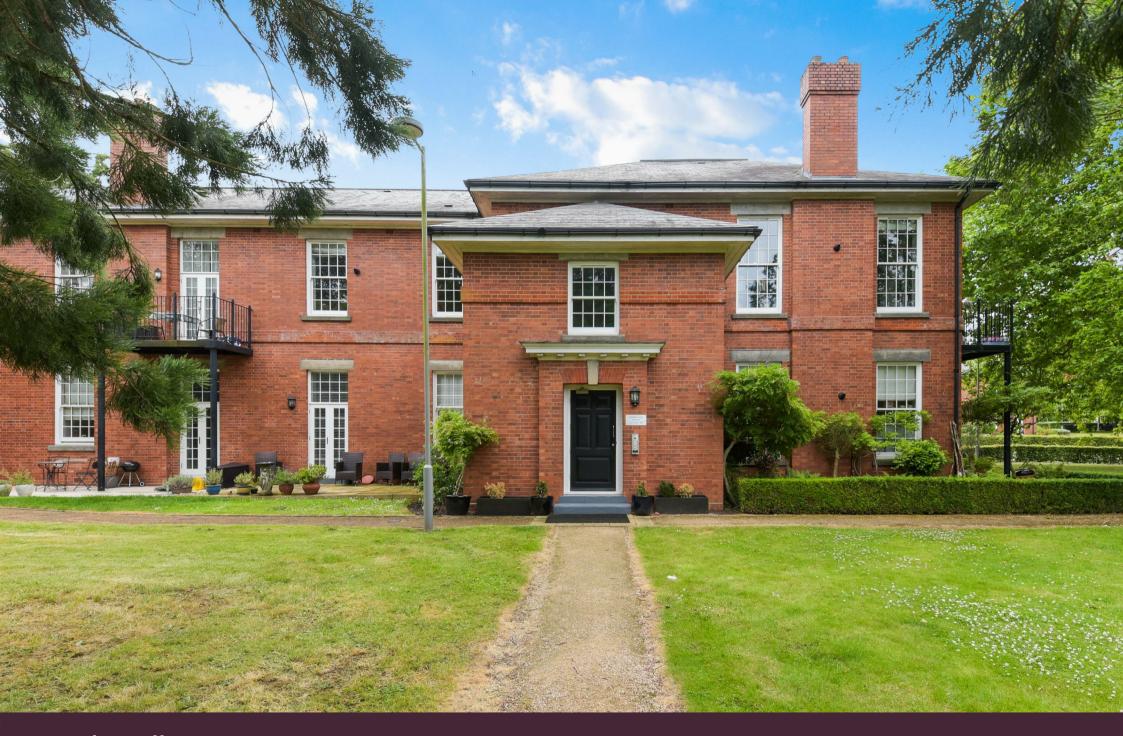

Occupying arguably one of the best positions within this imposing converted Victorian building, this absolutely stunning ground floor apartment overlooks parkland and enjoys a private Southerly facing patio and practically sole use of the surrounding communal gardens. This absolutely stunning ground floor apartment is offered in excellent order and warrants immediate viewing to fully appreciate the unique feeling of privacy it delivers.

Accommodation comprises 25ft reception area incorporating a living area with a large sash bay window, fully integrated contemporary kitchen with a granite breakfast bar and dining area with doors to a Southerly facing private patio area which in turn opens onto an enclosed communal garden which this particular property enjoys sole use of.