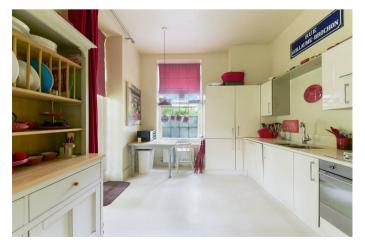

Accommodation comprises 25ft reception area incorporating a living area with a large sash bay window, fully integrated contemporary kitchen with a granite breakfast bar and dining area with doors to a Southerly facing private patio area which in turn opens onto an enclosed communal garden which this particular property enjoys sole use of.