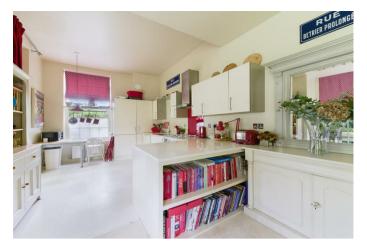

Accommodation comprises 25ft reception area incorporating a living area with a large sash bay window, fully integrated contemporary kitchen with a granite breakfast bar and dining area with doors to a Southerly facing private patio area which in turn opens onto an enclosed communal garden which this particular property enjoys sole use of.