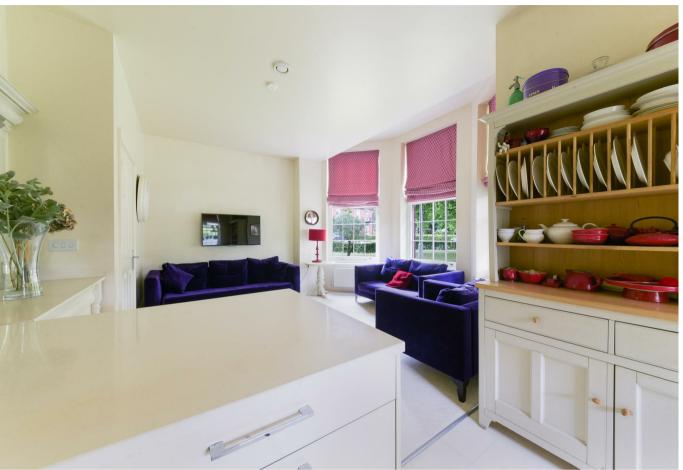

Occupying arguably one of the best positions within this imposing converted Victorian building, this absolutely stunning ground floor apartment overlooks parkland and enjoys a private Southerly facing patio and practically sole use of the surrounding communal gardens. This absolutely stunning ground floor apartment is offered in excellent order and warrants immediate viewing to fully appreciate the unique feeling of privacy it delivers.

Accommodation comprises 25ft reception area incorporating a living area with a large sash bay window, fully integrated contemporary kitchen with a granite breakfast bar and dining area with doors to a Southerly facing private patio area which in turn opens onto an enclosed communal garden which this particular property enjoys sole use of.

All of the rooms benefit from high ceilings and large double glazed floor to ceiling sash windows which allow natural light to flood in. The master bedroom benefits from a utility room, there is a further spacious guest bedroom with extended storage and a further bathroom.