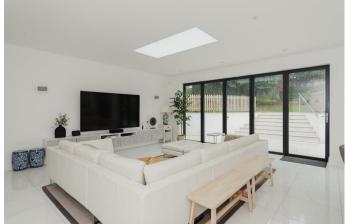

There is a cosy and snug sitting room that is centred around a fireplace, a separate playroom and a generous work from home office too. The ground floor is completed by a utility room, downstairs cloakroom and the fantastic addition of a ground floor suite with its own bedroom, sitting room and ensuite shower room, making it perfect for visiting relatives, teenagers or even an au-pair.