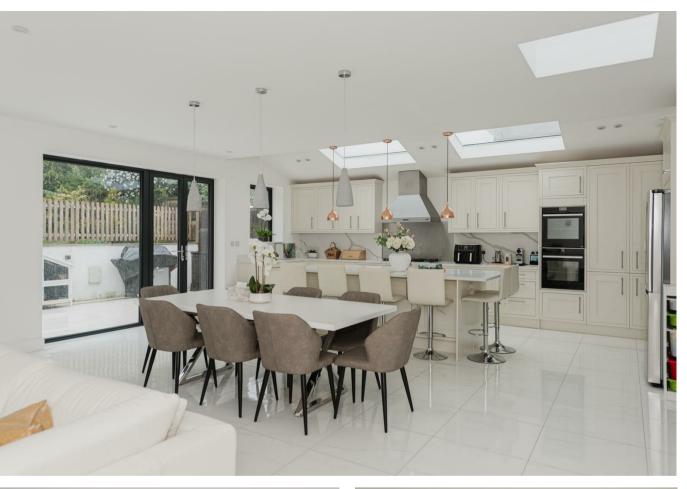

Benefitting from 2695 Sq. Ft of total space, the property provides the perfect layout for entertaining, social occasions and most importantly generous family living without any compromises.

As soon as you step into the welcoming central entrance hall the wonderful feel of this house is immediate with great attention to detail, with accommodation that flows perfectly and makes the most of the natural light. At the heart of the property is the stunning living/kitchen/dining room that has been cleverly designed to create clearly defined areas whilst linking to the beautiful sunken terrace.

There is a cosy and snug sitting room that is centred around a fireplace, a separate playroom and a generous work from home office too. The ground floor is completed by a utility room, downstairs cloakroom and the fantastic addition of a ground floor suite with its own bedroom, sitting room and ensuite shower room, making it perfect for visiting relatives, teenagers or even an au-pair.