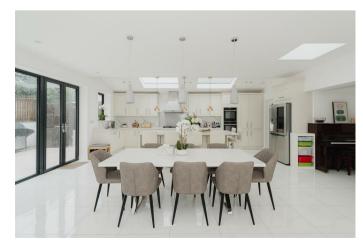

Benefitting from 2695 Sq. Ft of total space, the property provides the perfect layout for entertaining, social occasions and most importantly generous family living without any compromises.

As soon as you step into the welcoming central entrance hall the wonderful feel of this house is immediate with great attention to detail, with accommodation that flows perfectly and makes the most of the natural light. At the heart of the property is the stunning living/kitchen/dining room that has been cleverly designed to create clearly defined areas whilst linking to the beautiful sunken terrace.

There is a cosy and snug sitting room that is centred around a fireplace, a separate playroom and a generous work from home office too. The ground floor is completed by a utility room, downstairs cloakroom and the fantastic addition of a ground floor suite with its own bedroom, sitting room and ensuite shower room, making it perfect for visiting relatives, teenagers or even an au-pair.