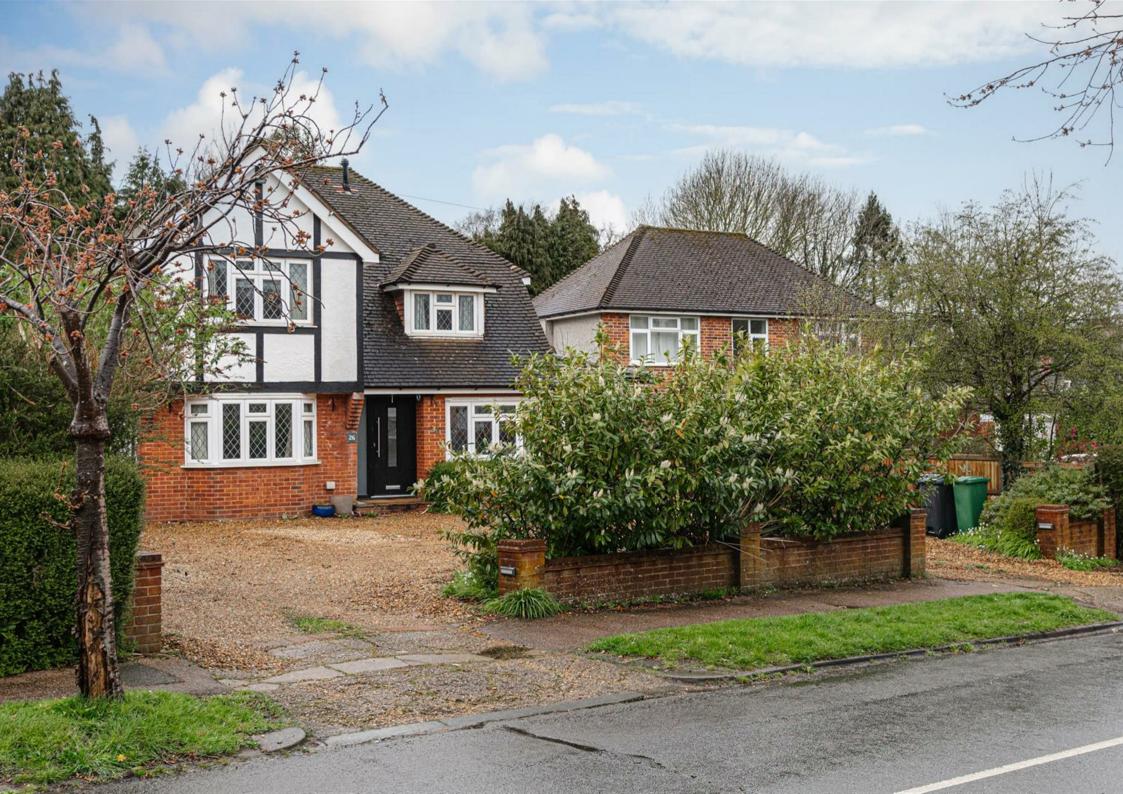

Just moments from the open spaces of the world famous Epsom Downs, this substantial and incredibly attractive detached family home benefits from a fantastic position and enjoys a plot of 0.21 of an acre with a Westerly facing garden. The property is offered to the market in exceptionally good order having been extended, updated and well maintained over recent years by the current owners.

The property itself enjoys an incredibly well balanced layout that is perfect for the growing family with the most incredible 35ft reception space to the rear. When you couple the generous space it provides with its generous plot and secluded 100ft x 48ft rear garden, finding a more impressive home, on the doorstep of the Downs, will be a very difficult task indeed.

On the first floor there are three double bedrooms which are all well proportioned and enjoy double aspect windows that provide bright and airy feel. This floor is completed by the most amazing modern family bathroom. Outside the property benefits from a 48ft x 44ft gravelled driveway with parking for several cars. In addition there is a useful side store/garage that is perfect for bikes and buggies, as well as a Westerly facing rear garden which is wonderfully private.