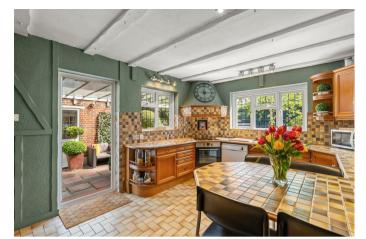

There is a spacious kitchen/breakfast room that links to a covered seating area, an ideal space to take your morning coffee whilst the ground floor is completed by a separate living room which is currently being utilised as the fifth bedroom and a downstairs cloakroom.