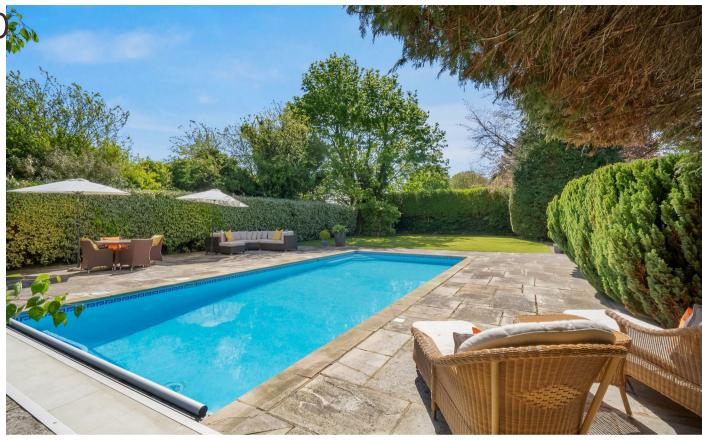

workshop area, utility room and gardeners W.C.

The garden which measures 110ft x 95ft is a particular feature of the property with incredible privacy, there are manicured lawns with mature shrub borders and steps up to a simply stunning pool complex which is tucked away in a sunny and secluded spot.