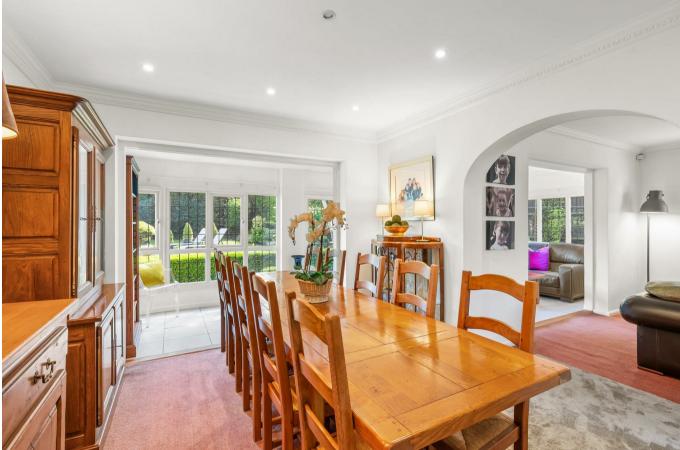

The ground floor accommodation benefits from well proportioned rooms and comprises a welcoming entrance hall, double aspect living room that links to the family room which in turn links to a dining room making a fantastic flowing reception space that is perfect for entertaining.

There is a spacious kitchen/breakfast room that links to a covered seating area, an ideal space to take your morning coffee whilst the ground floor is completed by a separate living room which is currently being utilised as the fifth bedroom and a downstairs cloakroom.