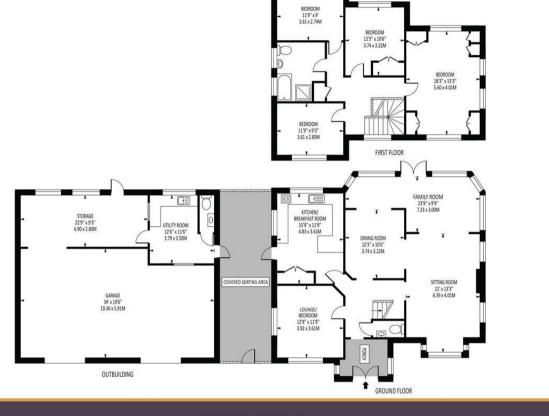

The ground floor accommodation benefits from well proportioned rooms and comprises a welcoming entrance hall, double aspect living room that links to the family room which in turn links to a dining room making a fantastic flowing reception space that is perfect for entertaining.

There is a spacious kitchen/breakfast room that links to a covered seating area, an ideal space to take your morning coffee whilst the ground floor is completed by a separate living room which is currently being utilised as the fifth bedroom and a downstairs cloakroom.

The impressive space continues on the first floor with four very nicely proportioned double bedrooms and a well presented family bathroom. Outside, the generous carriage driveway provides off street parking for numerous vehicles whilst the triple garage complex also provides a

workshop area, utility room and gardeners W.C.

The garden which measures 110ft x 95ft is a particular feature of the property with incredible privacy, there are manicured lawns with mature shrub borders and steps up to a simply stunning pool complex which is tucked away in a sunny and secluded spot.

## Longdown Lane, North Epsom

Total Area: 2880 SQ FT • 267.56 SQ M (Including Outbuilding)

Outbuilding Area: 995 SQ FT • 92.40 SQ M

**Energy Efficiency Rating** Current Potential Very energy efficient - lower running costs (92 plus) A 80 (69-80) (55-68) 50 (39-54) (21-38) G Not energy efficient - higher running costs EU Directive **England & Wales** 2002/91/EC