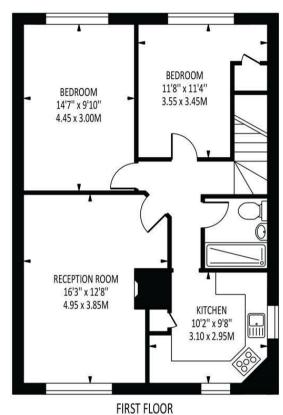

The property benefits from two genuine double bedrooms and a really well balanced layout that when combined with the fantastic position, creates a truly rare opportunity that should not be missed. The property has been well maintained throughout and it should also be noted that it is fully double glazed throughout and benefits from gas central heating too.

The generous accommodation comprises own front door with private entrance, a spacious living/dining room and a fitted kitchen with ample fitted cupboards. In addition to the generous bedrooms, there is also a white bathroom suite.

## Wimborne Close

Gross Area: 704 SQ FT • 65.44 SQ M

Very energy efficient - lower running costs (92 plus) A (Excluding Garage) (69-80) (55-68)

> (39-54) (21-38)

**Energy Efficiency Rating** 

Not energy efficient - higher running costs