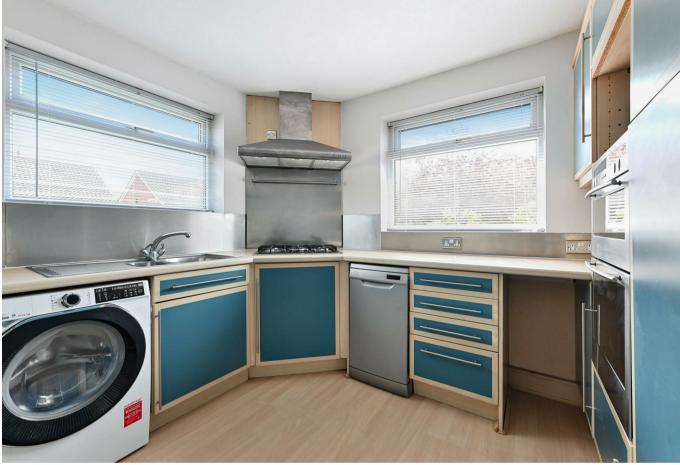

The generous accommodation comprises own front door with private entrance, a spacious living/dining room and a fitted kitchen with ample fitted cupboards. In addition to the generous bedrooms, there is also a white bathroom suite.