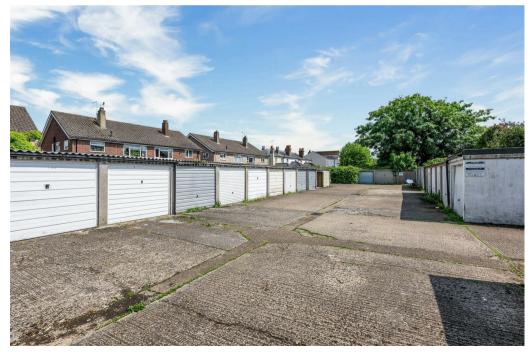

The private rear garden is an excellent feature to the property and enjoys a degree of privacy as well as a garage set in a nearby block. The lease of the property is a good, healthy length with 115 years remaining, further adding to the desirability of this rarely available maisonette.