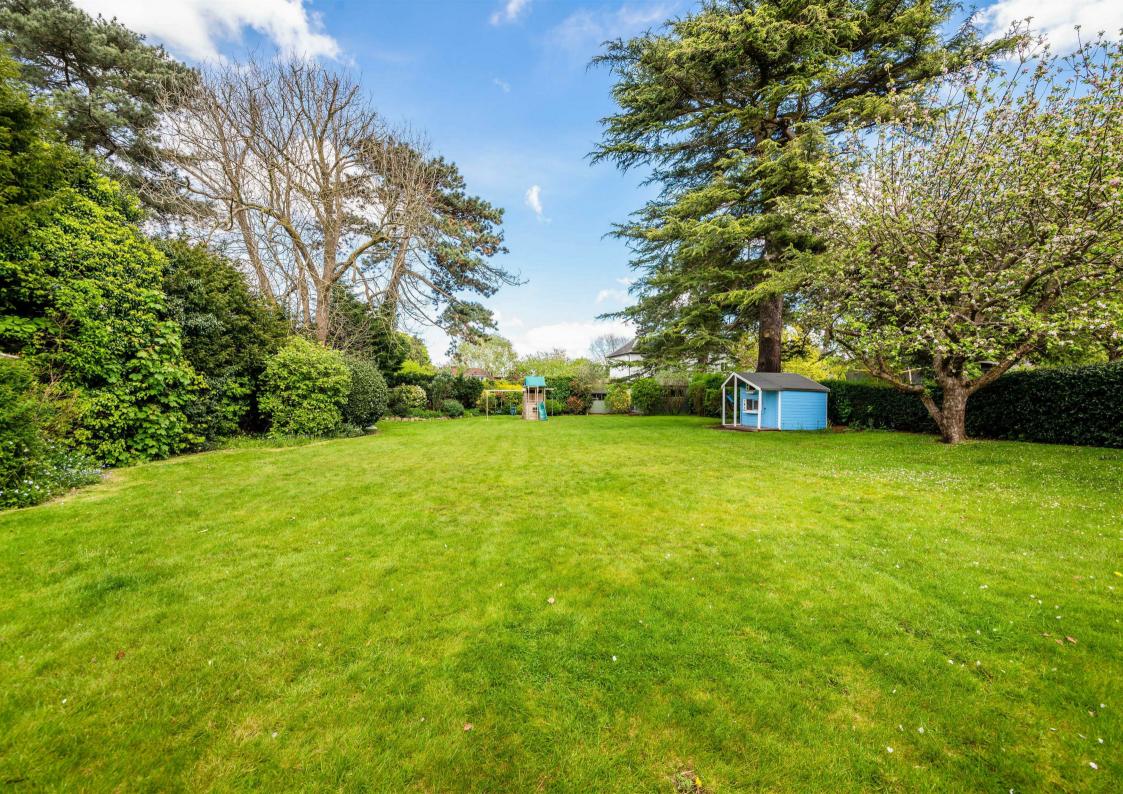

The garden which measures approximately 175ft is a particular feature of the property with incredible privacy and seclusion, there are manicured lawns with mature trees and shrub borders and several defined seating areas allowing you to enjoy the sunshine at different parts of the day.