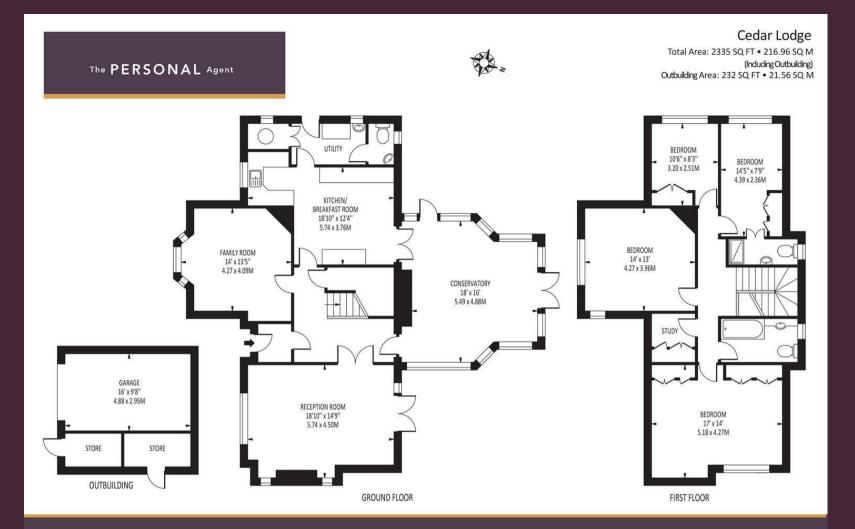

Don't miss the opportunity to make this delightful property your new home, where you can enjoy the best of both worlds - the tranquillity of the countryside and the convenience of urban living.

The ground floor accommodation benefits from well proportioned rooms and comprises a large and welcoming reception hall, double aspect living room with working fireplace that links by French doors to the garden, separate family room with another feature fireplace, kitchen/breakfast room that leads to the stunning  $18 {\rm ft} \times 16 {\rm ft}$  conservatory , generous utility room and a downstairs cloakroom.

As you walk up the stairs you will see a large window framing the mature rear garden which allows the light to flood in. The impressive space continues on the first floor with a large principal bedroom that enjoys ample storage, a guest bedroom with ensuite shower room and two further generous bedrooms, a study and a well presented family bathroom.

The garden which measures approximately 175ft is a particular feature of the property with incredible privacy and seclusion, there are manicured lawns with mature trees and shrub borders and several defined seating areas allowing you to enjoy the sunshine at different parts of the day.

open parkland and ancient woodland providing a perfect balance between town and country living.

The outside space is completed by a large driveway for multiple vehicles, electric charging pod point and detached garage with mezzanine which is big enough to house a car.