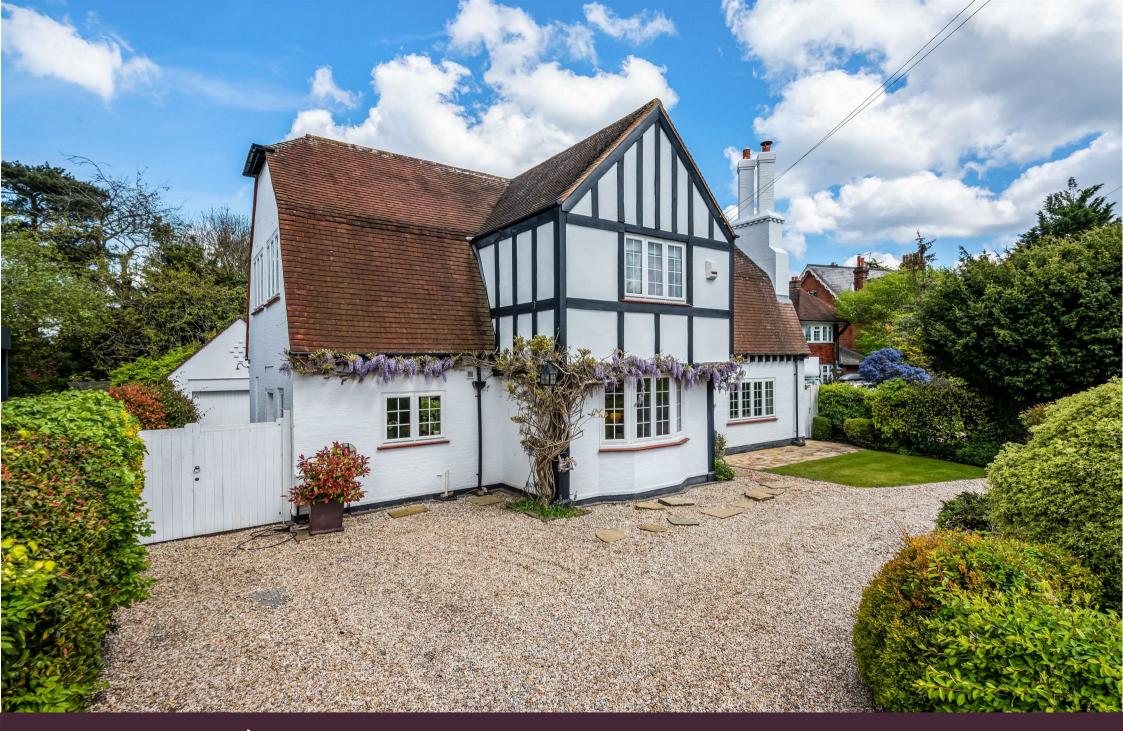

## Offers In Excess Of £1,400,000 Freehold

- No chain
- An impressive plot of 0.41 of an acre
- Detached Arts and Crafts home
- Four generous bedrooms
- Three reception rooms
- Kitchen breakfast room
- 18ft x 16ft conservatory
- Utility room & d/s cloakroom
- 175ft mature rear garden
- Carriage driveway and detached garage

\*\* NO CHAIN\*\* Welcome to this charming detached Arts and Crafts family home located at Cedar Lodge, Epsom. This beautiful home offers a perfect balance between town and country living, making it an ideal retreat for those seeking a peaceful yet convenient lifestyle.

Situated on a generous plot of 0.41 of an acre, this home boasts a large carriage driveway and a detached garage, providing plenty of parking space for you and your guests. The excellent school catchment area ensures a quality education for your children, while the short walk to town and the station offers easy access to amenities and transportation links.