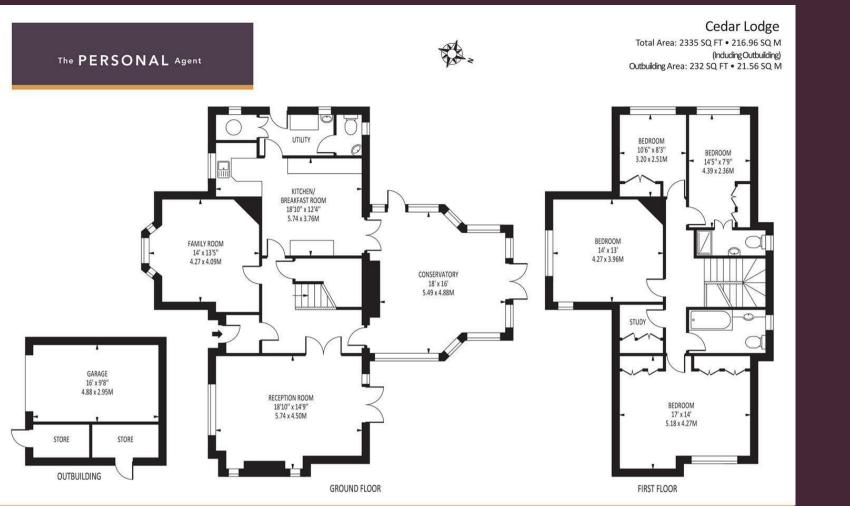

Don't miss the opportunity to make this delightful property your new home, where you can enjoy the best of both worlds - the tranquillity of the countryside and the convenience of urban living.

The ground floor accommodation benefits from well proportioned rooms and comprises a large and welcoming reception hall, double aspect living room with working fireplace that links by French doors to the garden, separate family room with another feature fireplace, kitchen/breakfast room that leads to the stunning 18ft x 16ft conservatory, generous utility room and a downstairs cloakroom.

As you walk up the stairs you will see a large window framing the mature rear garden which allows the light to flood in. The impressive space continues on the first floor with a large principal bedroom that enjoys ample storage, a guest bedroom with ensuite shower room and two further generous bedrooms, a study and a well presented family bathroom.

The garden which measures approximately 175ft is a particular feature of the property with incredible privacy and seclusion, there are manicured lawns with mature trees and shrub borders and several defined seating areas allowing you to enjoy the sunshine at different parts of the day.

The outside space is completed by a large driveway for multiple vehicles, electric charging pod point and detached garage with mezzanine which is big enough to house a car.

The area is very well served by trains from Epsom to London Waterloo and London Victoria, and there is an excellent selection of Local schools and colleges in the immediate area that cater for all ages.