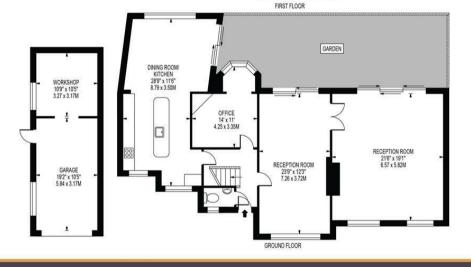

The ground floor is completed by a kitchen/dining room with direct access to the garden and a downstairs cloakroom whilst the impressive accommodation continues upstairs with the principal bedroom, updated ensuite shower room and dressing room, three further well proportioned double bedrooms and an impressive family bathroom.