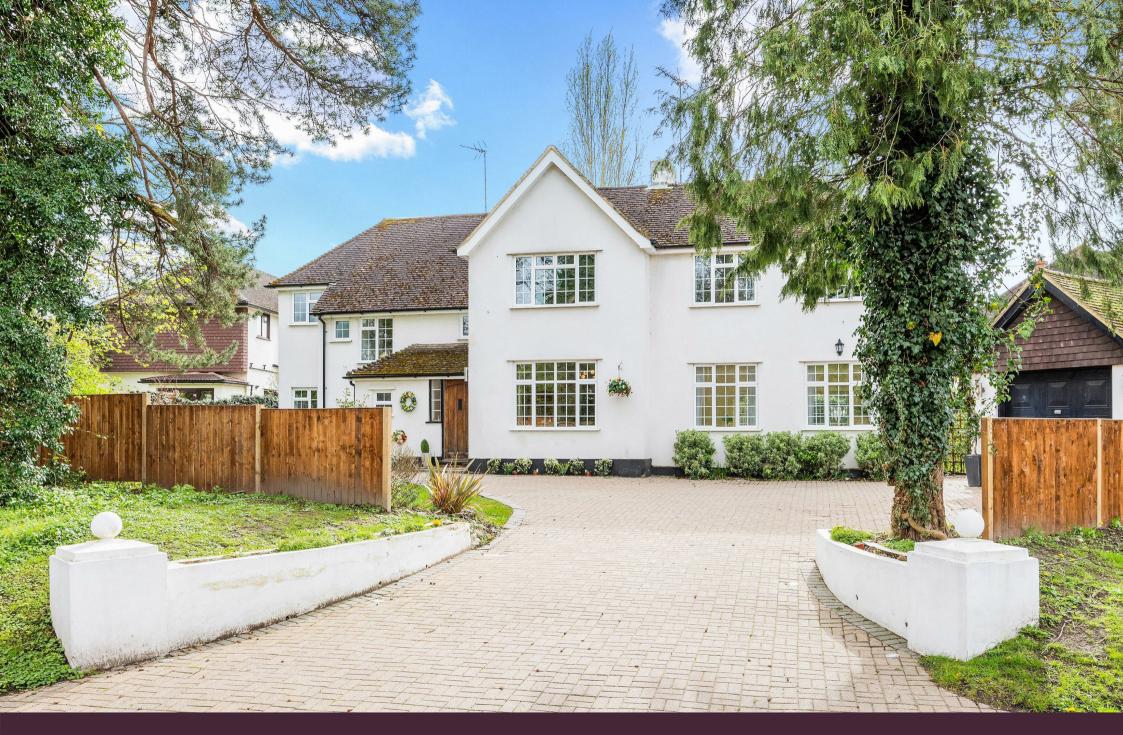

## Offers In Excess Of £1,100,000 Freehold

- Heart of the favoured 'Lanes area'
- 2686 Sq. Ft detached family home
- Cleverly extended & tastefully presented
- Three reception rooms
- Kitchen/dining/family room
- Dressing room & ensuite shower room
- Beautiful family bathroom
- Four generous double bedrooms
- Large frontage, driveway & garage/workshop
- South/Westerly facing wrap around garden

A fantastic opportunity to acquire this imposing detached family home situated within a rarely available residential road in the heart of the sought after and favoured 'Lanes' area. The property enjoys easy access to Ashtead village high street, the railway station and is in the catchment area for many outstanding local schools.

This cleverly extended home sits centrally on its plot of 0.17 of an acre and offers generous and flexible accommodation, with an impressive layout that is perfect for entertaining, social occasions and most importantly, day to day family life. In short, the property itself mirrors the superb location.

The outside of the property doesn't disappoint either with a generous frontage providing parking for several cars, a well maintained wrap around rear garden that benefits from a South/Westerly aspect and the detached garage with attached workshop, which is just another big benefit.