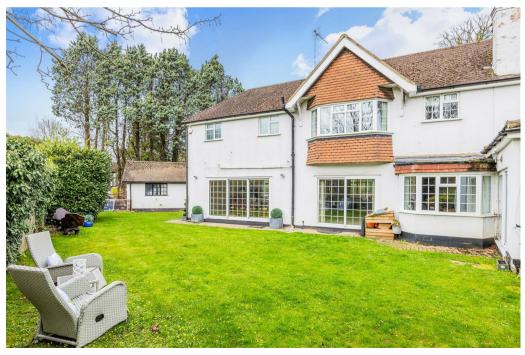

The outside of the property doesn't disappoint either with a generous frontage providing parking for several cars, a well maintained wrap around rear garden that benefits from a South/Westerly aspect and the detached garage with attached workshop, which is just another big benefit.