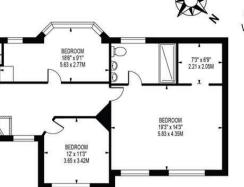

The property benefits from three great reception rooms, so there's ample flexible space, but the real star of the show is the drawing room which was formally the billiards room and is just an incredible space within its own right and the perfect party room.

The ground floor is completed by a kitchen/dining room with direct access to the garden and a downstairs cloakroom whilst the impressive accommodation continues upstairs with the principal bedroom, updated ensuite shower room and dressing room, three further well proportioned double bedrooms and an impressive family bathroom.

The outside of the property doesn't disappoint either with a generous frontage providing parking for several cars, a well maintained wrap around rear garden that benefits from a South/Westerly aspect and the detached garage with attached workshop, which is just another big benefit.

Sole agent.

Tenure - Freehold Council tax band - G

The PERSONAL Agent

Harriotts Lane

BEDROOM 11'6" x 9'3" 3.51 x 2.85M

Disclaimer: For Illustration Purposes only

This floor plan should be used as a general outline for guidance only and does not constitute in whole or in part an offer of contract. Any intedning purchaser or lessee should satisfy themselves by inpspection, searches, enquiries and full survey as to the correctness of each statement. Any areas, measurements or distances quoted are approximate and should not be used to value a property or be the basis of any sale or let.