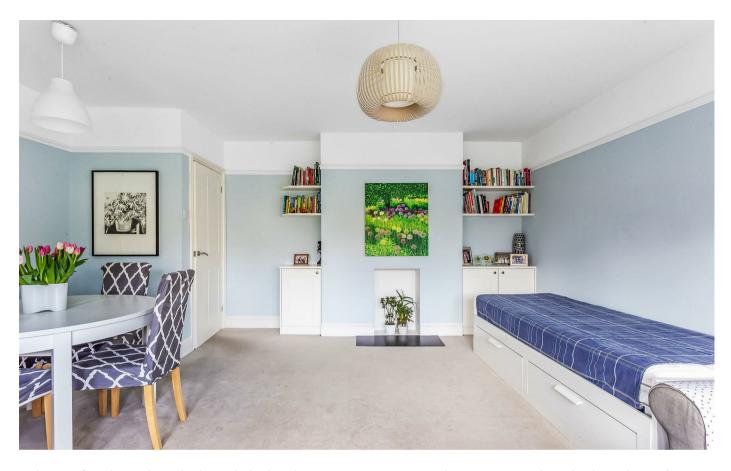

With its own front door and stairs leading to the landing, the amazing feel and genuine amount of natural light in this property is immediately evident. The living/dining room measures 16ft x 16ft and comfortably homes the two defined areas of the lounge and dining areas.