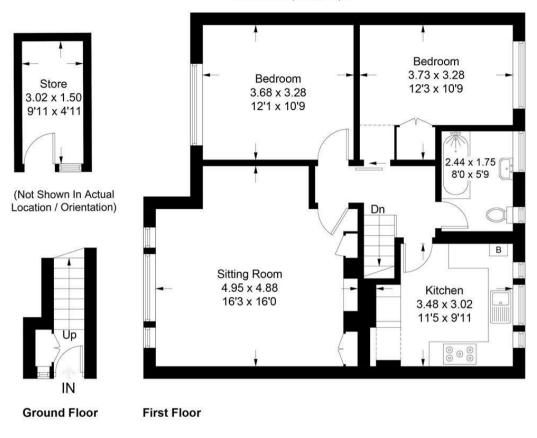

Approximate Gross Internal Area = 70.5 sq m / 759 sq ft Store = 4.5 sq m / 48 sq ft Total = 75.0 sq m / 807 sq ft

Energy Efficiency Rating

Very energy efficient - lower running costs

(92 plus) A

(81-91) B

(69-80) C

(55-88) D

(39-54) E

(1-20) G

Not energy efficient - higher running costs

England & Wales

EU Directive 2002/91/EC

This plan is for layout guidance only. Not drawn to scale unless stated. Windows and door openings are approximate. Whilst every care is taken in the preparation of this plan, please check all dimensions, shapes and compass bearings before making decisions reliant upon them. (ID1066826)