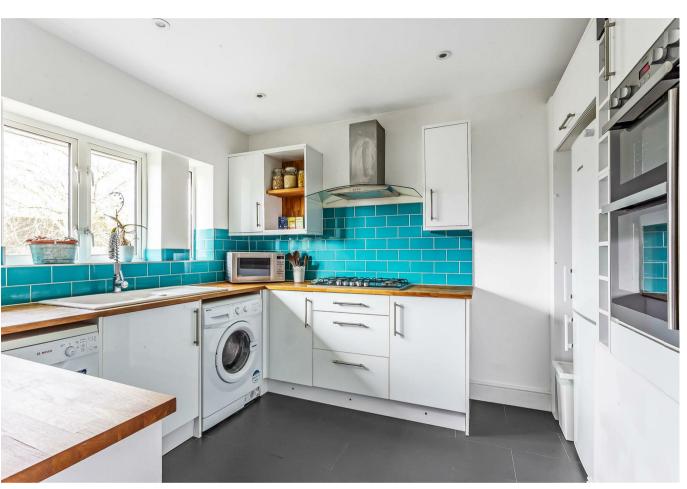

The modern contemporary kitchen has been cleverly fitted to make the very most of the available space and the bathroom has a real luxury feel with underfloor heating and high quality fitments.

Further noteworthy points to mention include a ground floor brick built storage room and use of the large loft space.