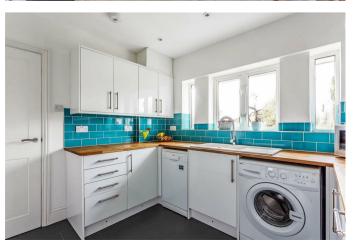

The modern contemporary kitchen has been cleverly fitted to make the very most of the available space and the bathroom has a real luxury feel with underfloor heating and high quality fitments.

Further noteworthy points to mention include a ground floor brick built storage room and use of the large loft space.