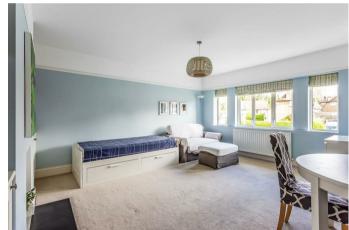

With its own front door and stairs leading to the landing, the amazing feel and genuine amount of natural light in this property is immediately evident. The living/dining room measures 16ft x 16ft and comfortably homes the two defined areas of the lounge and dining areas.