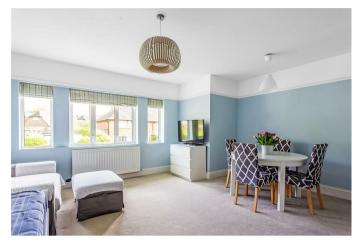

With its own front door and stairs leading to the landing, the amazing feel and genuine amount of natural light in this property is immediately evident. The living/dining room measures 16ft x 16ft and comfortably homes the two defined areas of the lounge and dining areas.