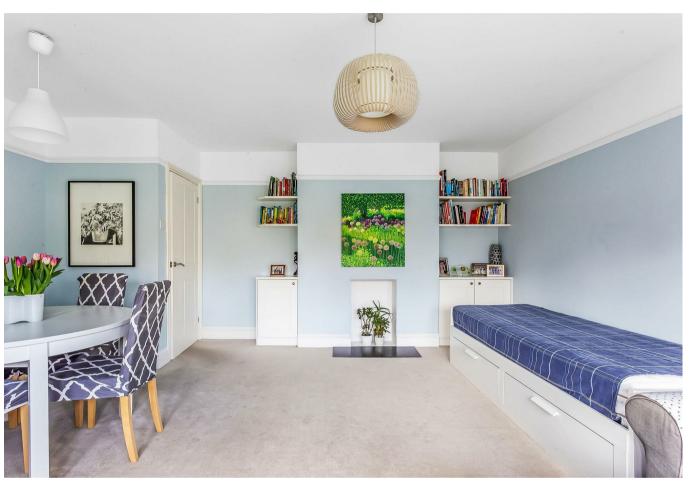

With its own front door and stairs leading to the landing, the amazing feel and genuine amount of natural light in this property is immediately evident. The living/dining room measures 16ft x 16ft and comfortably homes the two defined areas of the lounge and dining areas.