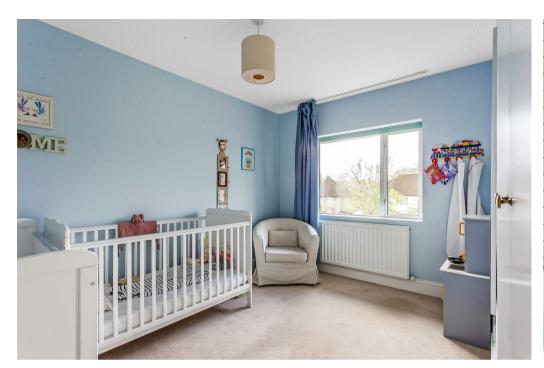

The property benefits from a stylish and contemporary feel throughout with genuinely larger than average rooms and an abundance of storage. It is perfect as a first time purchase or perhaps a bolt-hole for those wanting to downsize but not downgrade.

With its own front door and stairs leading to the landing, the amazing feel and genuine amount of natural light in this property is immediately evident. The living/dining room measures 16ft x 16ft and comfortably homes the two defined areas of the lounge and dining areas.