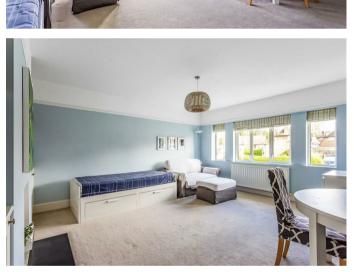

With its own front door and stairs leading to the landing, the amazing feel and genuine amount of natural light in this property is immediately evident. The living/dining room measures 16ft x 16ft and comfortably homes the two defined areas of the lounge and dining areas.