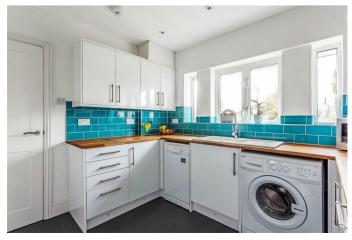

The modern contemporary kitchen has been cleverly fitted to make the very most of the available space and the bathroom has a real luxury feel with underfloor heating and high quality fitments

Further noteworthy points to mention include a ground floor brick built storage room and use of the large loft space.