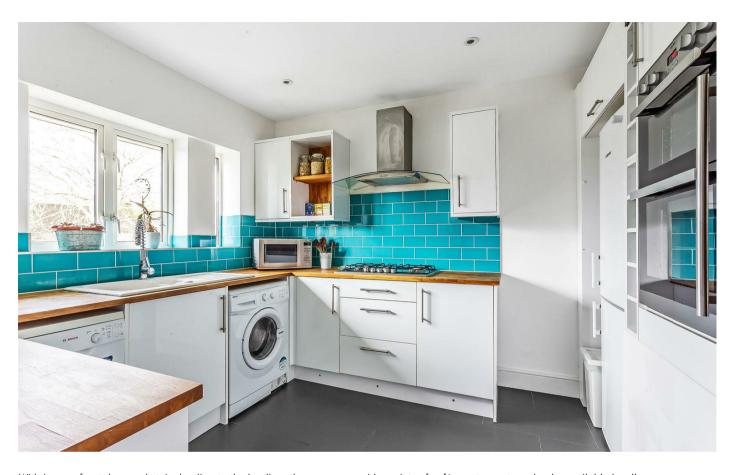

The modern contemporary kitchen has been cleverly fitted to make the very most of the available space and the bathroom has a real luxury feel with underfloor heating and high quality fitments

Further noteworthy points to mention include a ground floor brick built storage room and use of the large loft space.