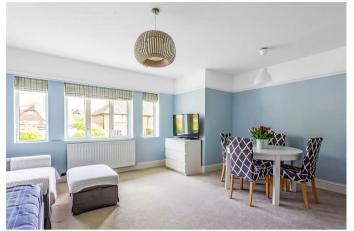

With its own front door and stairs leading to the landing, the amazing feel and genuine amount of natural light in this property is immediately evident. The living/dining room measures 16ft x 16ft and comfortably homes the two defined areas of the lounge and dining areas.