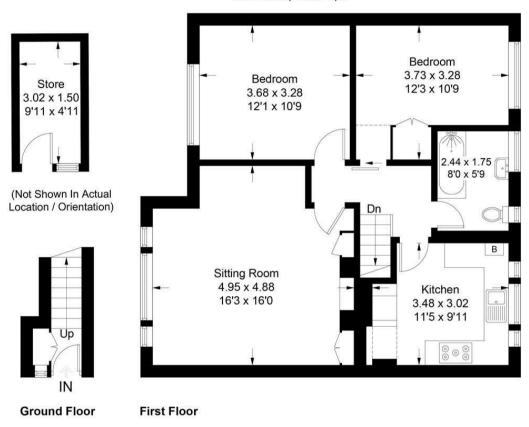

With its own front door and stairs leading to the landing, the amazing feel and genuine amount of natural light in this property is immediately evident. The living/dining room measures 16ft x 16ft and comfortably homes the two defined areas of the lounge and dining areas.

The modern contemporary kitchen has been cleverly fitted to make the very most of the available space and the bathroom has a real luxury feel with underfloor heating and high quality fitments

Further noteworthy points to mention include a ground floor brick built storage room and use of the large loft space.

Approximate Gross Internal Area = 70.5 sq m / 759 sq ft Store = 4.5 sq m / 48 sq ft Total = 75.0 sq m / 807 sq ft

**Energy Efficiency Rating** Current Potential Very energy efficient - lower running costs (92 plus) A 78 78 (69-80) (55-68) (39-54) (21-38) G Not energy efficient - higher running costs EU Directive 2002/91/EC **England & Wales** 

This plan is for layout guidance only. Not drawn to scale unless stated. Windows and door openings are approximate. Whilst every care is taken in the preparation of this plan, please check all dimensions, shapes and compass bearings before making decisions reliant upon them. (ID1066826) www.bagshawandhardy.com @ 2024