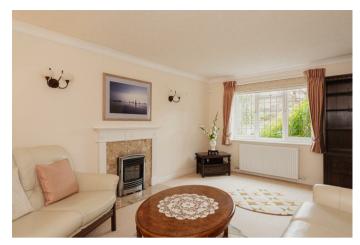

There is a living room, dining room and a work from home office as well as a bright and light conservatory. The kitchen/breakfast room is at the heart of the ground floor and has access to the utility room whilst accommodation is completed by a downstairs cloakroom and a 17ft integral garage which has scope to be converted into further accommodation if required (subject to the usual consents).