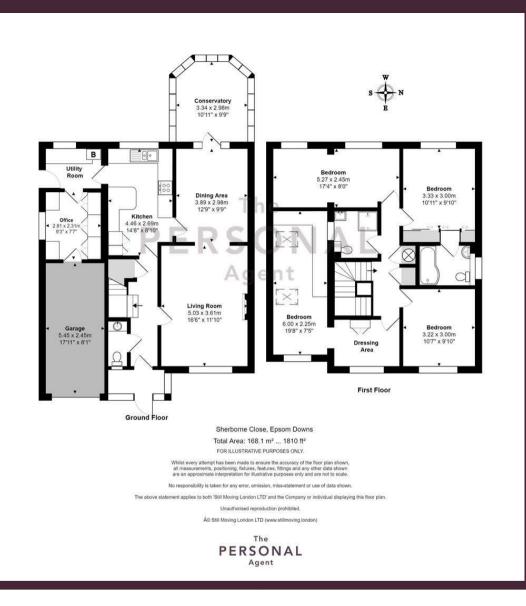

The classic and practical design, alongside the attention to detail within this property is immediately evident from the moment you pull on to the large driveway. Benefitting from 1810 Sq. Ft of total space, the property provides the perfect layout for entertaining, family occasions and most importantly day to day living without any compromises.

There is a living room, dining room and a work from home office as well as a bright and light conservatory. The kitchen/breakfast room is at the heart of the ground floor and has access to the utility room whilst accommodation is completed by a downstairs cloakroom and a 17ft integral garage which has scope to be converted into further accommodation if required (subject to the usual consents).

On the first floor there are four great sized bedrooms, an ensuite bathroom, family shower room and even a dressing room/lounge area attached to one of the bedrooms making it perfect for a teenager. Outside, the almost directly West facing rear garden does not disappoint either and is nicely maintained. The garden measures 59ft x 38ft and is particularly secluded from other homes. The property also has scope to extend further (subject to the usual planning consents) whilst the sizable driveway with ample parking completes this fine home.