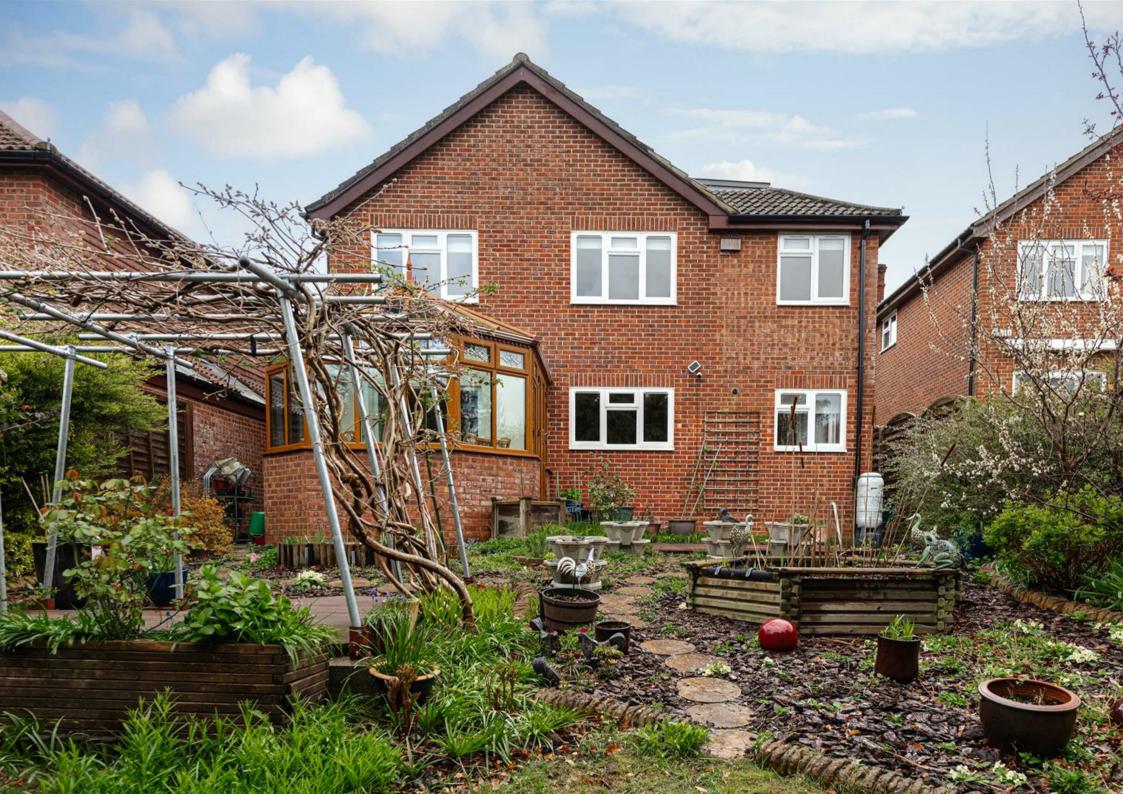

Set within a rarely available cul de sac that is just a short distance away from the open spaces of the world famous Epsom Downs, this spacious and sympathetically extended detached family home benefits from a fantastic position, no ongoing chain and a secluded Westerly facing garden.

Having been the subject of many upgrades by our clients over their time here, the property must be viewed to be fully appreciated.

The property itself enjoys an incredibly well balanced layout that is perfect for the growing family with further scope to extend if desired. When you couple the flexible space it provides with the generous plot and secluded 59ft x 38ft rear garden, finding a more impressive and attractive home, on the doorstep of the Downs within this pricing bracket, will be a very difficult task indeed.

On the first floor there are four great sized bedrooms, an ensuite bathroom, family shower room and even a dressing room/lounge area attached to one of the bedrooms making it perfect for a teenager. Outside, the almost directly West facing rear garden does not disappoint either and is nicely maintained. The garden measures 59ft x 38ft and is particularly secluded from other homes. The property also has scope to extend further (subject to the usual planning consents) whilst the sizable driveway with ample parking completes this fine home.