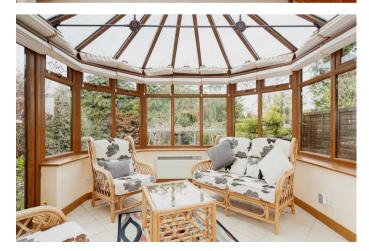

There is a living room, dining room and a work from home office as well as a bright and light conservatory. The kitchen/breakfast room is at the heart of the ground floor and has access to the utility room whilst accommodation is completed by a downstairs cloakroom and a 17ft integral garage which has scope to be converted into further accommodation if required (subject to the usual consents).