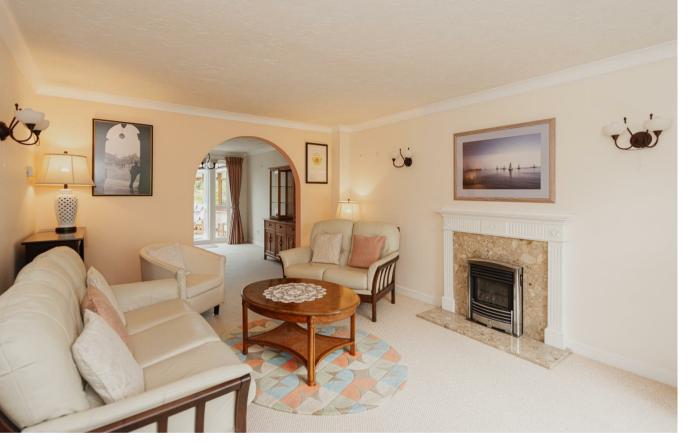

There is a living room, dining room and a work from home office as well as a bright and light conservatory. The kitchen/breakfast room is at the heart of the ground floor and has access to the utility room whilst accommodation is completed by a downstairs cloakroom and a 17ft integral garage which has scope to be converted into further accommodation if required (subject to the usual consents).