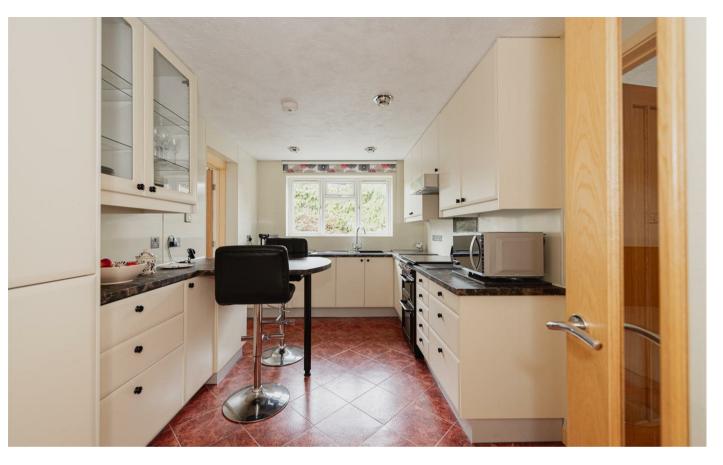

There is a living room, dining room and a work from home office as well as a bright and light conservatory. The kitchen/breakfast room is at the heart of the ground floor and has access to the utility room whilst accommodation is completed by a downstairs cloakroom and a 17ft integral garage which has scope to be converted into further accommodation if required (subject to the usual consents).