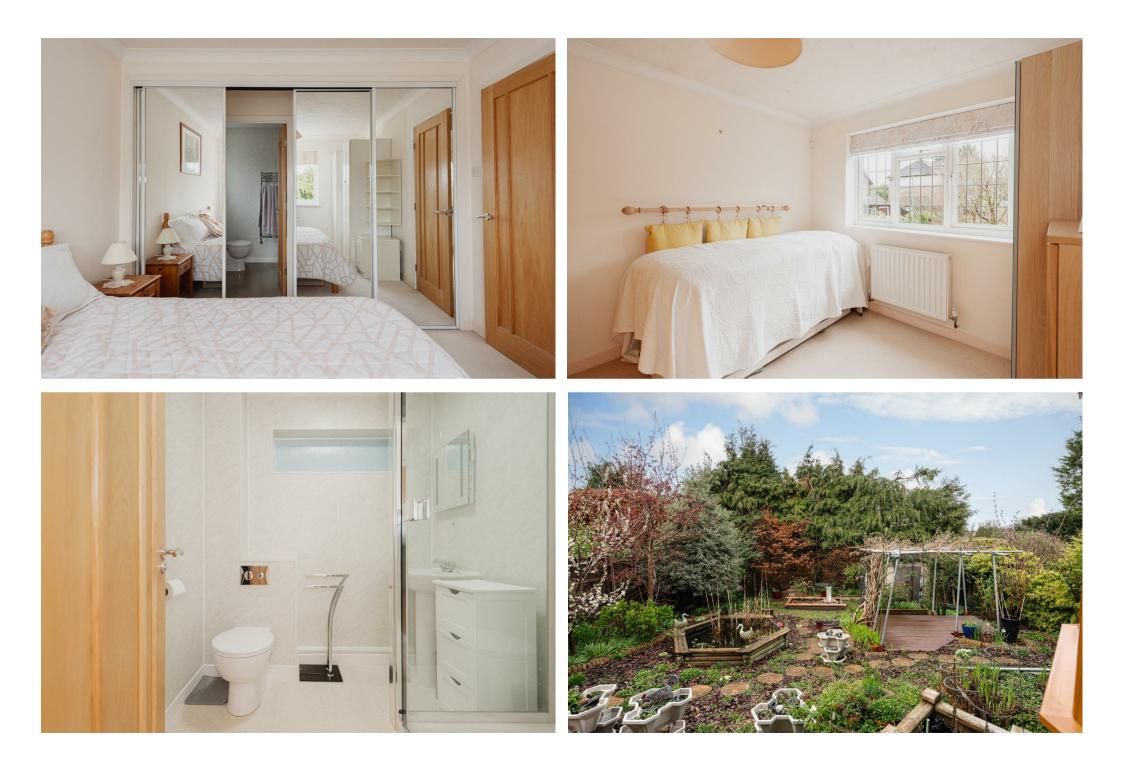

There is a living room, dining room and a work from home office as well as a bright and light conservatory. The kitchen/breakfast room is at the heart of the ground floor and has access to the utility room whilst accommodation is completed by a downstairs cloakroom and a 17ft integral garage which has scope to be converted into further accommodation if required (subject to the usual consents).

On the first floor there are four great sized bedrooms, an ensuite bathroom, family shower room and even a dressing room/lounge area attached to one of the bedrooms making it perfect for a teenager. Outside, the almost directly West facing rear garden does not disappoint either and is nicely maintained. The garden measures 59ft x 38ft and is particularly secluded from other homes. The property also has scope to extend further (subject to the usual planning consents) whilst the sizable driveway with ample parking completes this fine home.